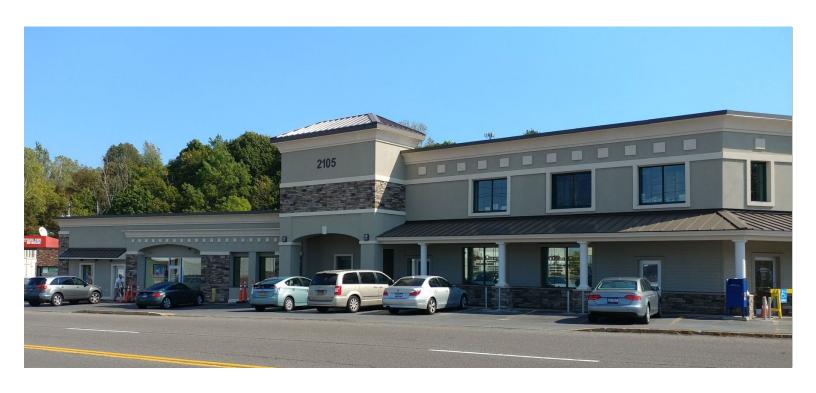

## **WESTVALE PROFESSIONAL BUILDING**

2105 West Genesee Street, Syracuse, NY 13219

## **PROPERTY FEATURES**

- 1,000<u>+</u> SF available for lease
- Newly renovated Westvale Professional Building
- Lease rate includes utilities and heat
- 2 handicapped accessible bathrooms

- Space is adaptable for many different uses, retail and office
- Abundant parking
- Trash removal is on site

# **WESTVALE PROFESSIONAL BUILDING**

2105 West Genesee Street, Syracuse, NY 13219