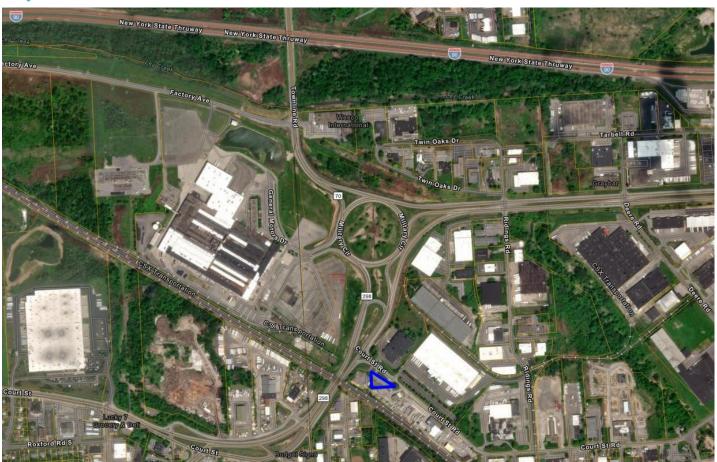

### **PROPERTY FEATURES**

- 4,725 SF Office Building with great visibility and accessibility
- Minutes to all Major Highways, Syracuse and Hancock Airport
- Conveniently located at Route 298 near Military and Carrier Circles
- Parking for 19 cars
- Located 10 miles from Micron site

#### TRAFFIC COUNTS

- Court Street Road —2,182
- Route 298 (Court Street)— 10,918
- Townline Road (Military Circle) —12,199

Source: CoStar 2023