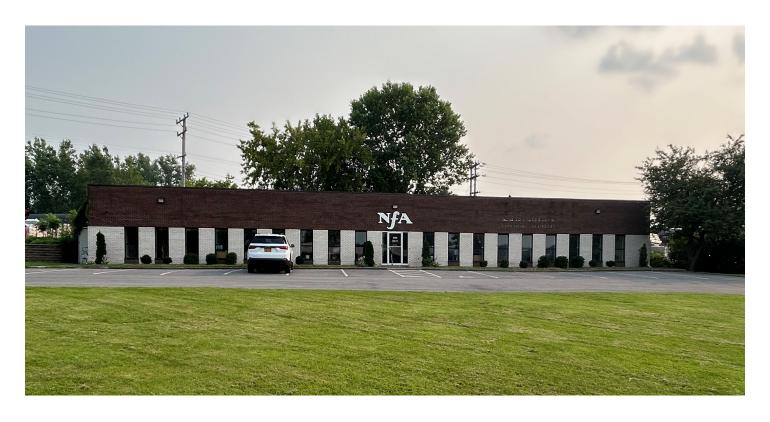

## FOR SALE OFFICE

5802 Court Street Road, Syracuse, NY 13206

### **PROPERTY FEATURES**

- 4,725 SF Office Building with great visibility and accessibility
- Minutes to all Major Highways, Syracuse and Hancock Airport
- Conveniently located at Route 298 near Military and Carrier Circles
- Parking for 19 cars
- Located 10 miles from Micron site

# **FOR SALE | OFFICE**

5802 Court Street Road, Syracuse, NY 13206