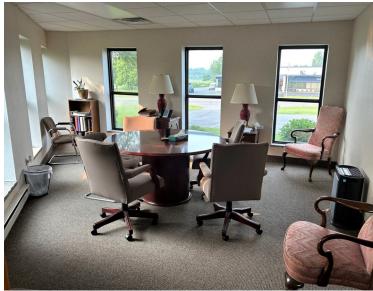

## FOR SALE OFFICE

5802 Court Street Road, Syracuse, NY 13206

### **PROPERTY FEATURES**

- 4,725 SF Office Building with great visibility and accessibility
- Minutes to all Major Highways, Syracuse and Hancock Airport
- Conveniently located at Route 298 near Military and Carrier Circles
- Parking for 19 cars
- Located 10 miles from Micron site