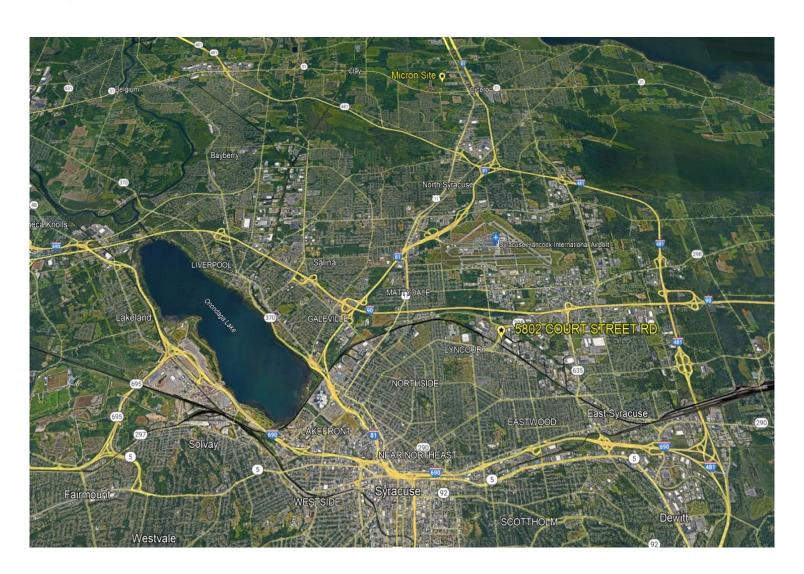

## FOR SALE OFFICE

5802 Court Street Road, Syracuse, NY 13206

### **PROPERTY FEATURES**

- 4,725 SF Office Building with great visibility and accessibility
- Minutes to all Major Highways, Syracuse and Hancock Airport
- Conveniently located at Route 298 near Military and Carrier Circles
- Parking for 19 cars
- Located 10 miles from Micron site

# **FOR SALE | OFFICE**

5802 Court Street Road, Syracuse, NY 13206