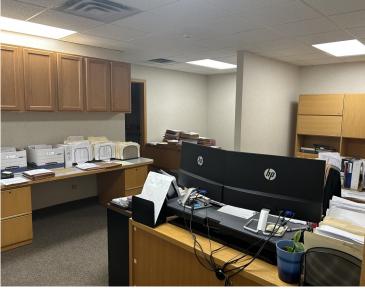

## FOR SALE OFFICE

5802 Court Street Road, Syracuse, NY 13206

### **PROPERTY FEATURES**

- 4,725 SF Office Building with great visibility and accessibility
- Minutes to all Major Highways, Syracuse and Hancock Airport
- Conveniently located at Route 298 near Military and Carrier Circles
- Parking for 19 cars
- Located 10 miles from Micron site