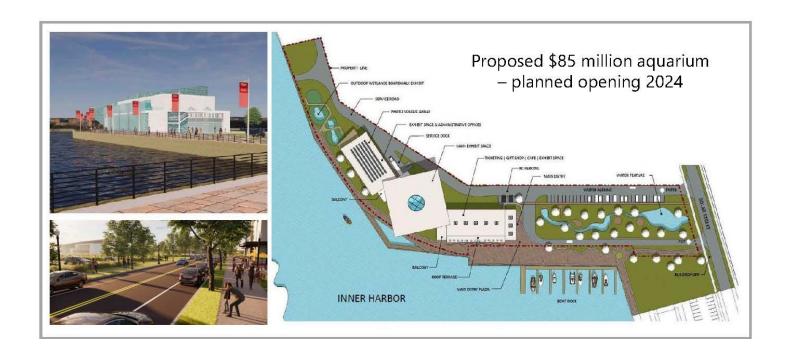

# **A Growing Market**

The downtown Syracuse population has grown by 40% over the last 5 years.

- \$100 billion Micron Semiconductor Project coming to Clay, NY
- \$350 million Amazon Distribution Center opened in Liverpool, NY
- \$118 million renovation to the IMA Wireless Dome
- Approved \$85 million aquarium to be built in the Inner Harbor under development
- \$63 million renovation to Hancock International Airport
- Multi-million dollar capital projects underway at Syracuse University including the construction of the \$25 million John A. Lally Athletic Complex
- \$25 million renovation to NBT Stadium home of Syracuse Mets
- Lockheed Martin awarded \$1.6 billion deal by the US Air Force to build long range radars that will lead to hundreds of jobs