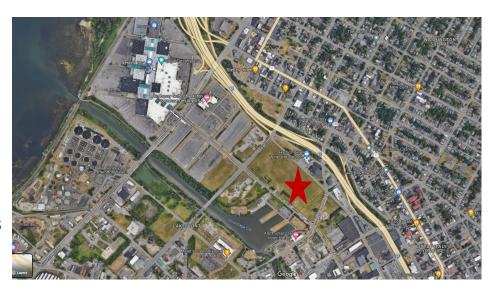

901-937 N Clinton St/West Court St & 967 N. Clinton St to Solar St Syracuse NY 13204

## **PROPERTY FEATURES**

- 10 acre parcel
- Frontage: Solar Street 832'+/-; Court Street 747'+/-; North Clinton Street 592'+/-
- Zone: M4X Urban Core (residential, mixed use, office and retail)
- Utilities: water, sewer, electric & natural gas
- Interstate highways: easy access to Rt 81, Rt 690 & NYS Thruway Rt 90
- Environmental Phase 1 & 2 complete
- International airport: 5 miles