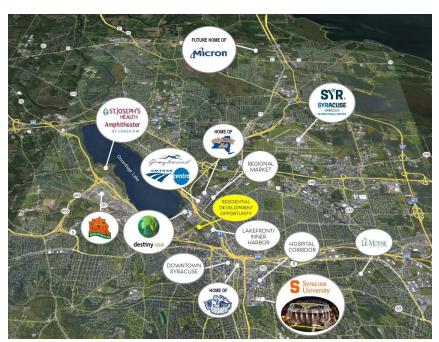

# \$100 Billion Micron Semiconductor Project!

President Biden – Micron Announcement October 2022

Micron - 10 mi from Residential Site

- Largest single private investment in New York history
- Nearly 50,000 direct and indirect jobs to be created a 12.5% increase in total employment for the region.
- First phase slated to begin in 2024, employing 3,000 people with average salaries of more than \$100,000 per year.
- Located just 10 miles from the residential site.
- The City of Syracuse is projected to be the #1 area for residential growth with the addition of 7,000 units