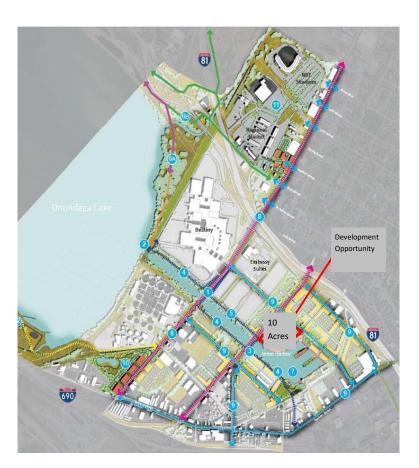

# Syracuse Local Waterfront Revitalization Program (LWP) Masterplan

The Syracuse Lakefront area is part of an urban revitalization plan that includes \$108 million of planned public improvements.

# Master Plan Projects

- 1. Trailhead improvements under Hiawatha Blvd
- 2. Lake Lounge Trailhead
- 3. Trailhead improvements at W. Bear St.
- 4. Creekwalk enhancements
- 5. New Creekwalk connections
- 6A. Lop the Lake Trail
- 6B. Loop the Lake Park Street Rail Connector
- 7. Inner Harbor public space improvements
- 8. Hiawatha Boulevard and W Bear St Streetscape Enhancements
- 9. Streetscape Enhancements
- 10. Roth Site Development
- 11. Creation of a mixed use entertainment hub
- 12. Enhancements of Onondaga Lake Park
- 13. Waterfront Brand Initiative (not shown on plan)
- 14. Tourism Campaign & Strategy (not shown on plan)
- 15. Signage & wayfinding plan (not shown on plan)