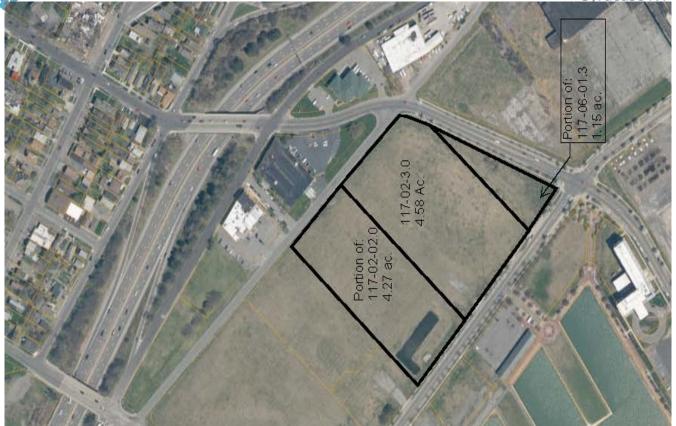

901-937 N Clinton St/West Court St & 967 N. Clinton St to Solar St Syracuse NY 13204

## **PROPERTY FEATURES**

- 10 acre parcel
- Frontage: Solar Street 832'+/-; Court Street 747'+/-; North Clinton Street 592'+/-
- Zone: M4X Urban Core (residential, mixed use, office and retail)
- Utilities: water, sewer, electric & natural gas
- Interstate highways: easy access to Rt 81, Rt 690 & NYS Thruway Rt 90
- Environmental Phase 1 & 2 complete
- International airport: 5 miles