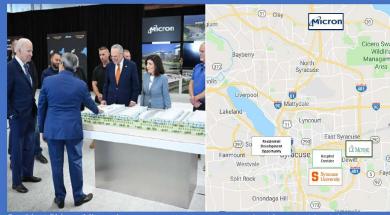

# **A Growing Market**

The downtown Syracuse population has grown by 40% over the last 5 years.

- \$100 billion Micron Semiconductor Project coming to Clay, NY
- \$350 million Amazon Distribution Center opened in Liverpool, NY
- \$118 million renovation to the IMA Wireless Dome
- Approved \$85 million aquarium to be built in the Inner Harbor under development
- \$63 million renovation to Hancock International Airport
- Multi-million dollar capital projects underway at Syracuse University including the construction of the \$25 million John A. Lally Athletic Complex
- \$25 million renovation to NBT Stadium home of Syracuse Mets
- Lockheed Martin awarded \$1.6 billion deal by the US Air Force to build long range radars that will lead to hundreds of jobs

# \$100 Billion Micron Semiconductor Project!

President Biden – Micron Announcement October 2022

Micron - 10 mi from Residential Site

- Largest single private investment in New York history
- Nearly 50,000 direct and indirect jobs to be created a 12.5% increase in total employment for the region.
- First phase slated to begin in 2024, employing 3,000 people with average salaries of more than \$100,000 per year.
- Located just 10 miles from the residential site.
- The City of Syracuse is projected to be the #1 area for residential growth with the addition of 7,000 units