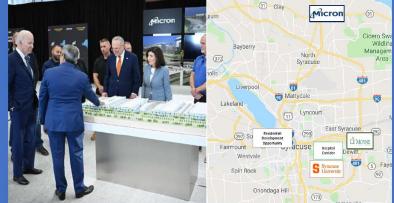

## \$100 Billion Micron Semiconductor Project!

esident Biden – Micron Announcement Micron - 10 mi from Residential Site October 2022

- Largest single private investment in New York history
- Nearly 50,000 direct and indirect jobs to be created a 12.5% increase in total employment for the region.
- First phase slated to begin in 2024, employing 3,000 people with average salaries of more than \$100,000 per year.
- Located just 10 miles from the residential site.
- The City of Syracuse is projected to be the #1 area for residential growth with the addition of 7,000 units