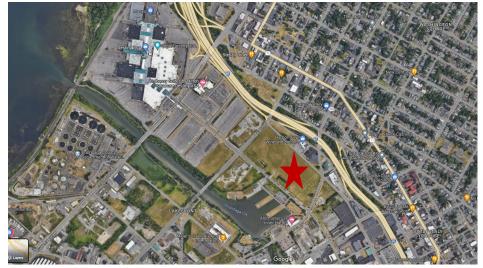

931 N Clinton St/West Court St & 967 N. Clinton St to Solar St Syracuse NY 13204

## **PROPERTY FEATURES**

- 10 acre parcel—divisible
- Additional adjacent acreage available
- Frontage: Solar Street 832'+/-; Court Street 747'+/-; North Clinton Street 592'+/-
- Zone: M4X Urban Core (residential, mixed use, office and retail)
- Utilities: water, sewer, electric & natural gas
- Interstate highways: easy access to Rt 81, Rt 690 & NYS Thruway Rt 90
- Environmental Phase 1 & 2 complete