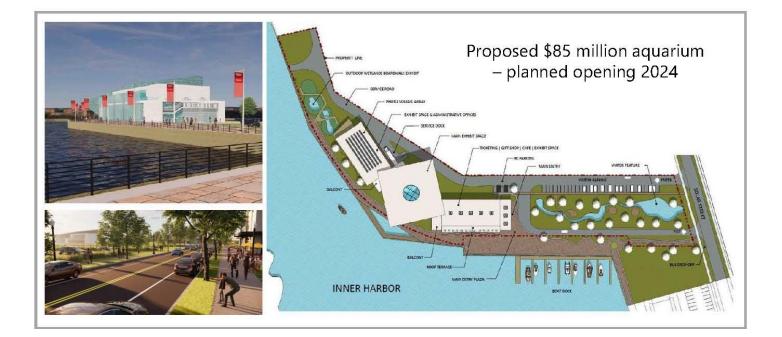

### **A Growing Market**

The downtown Syracuse population has grown by 40% over the last 5 years.

- \$100 billion Micron Semiconductor Project coming to Clay, NY
- \$350 million Amazon Distribution Center opened in Liverpool, NY
- \$118 million renovation to the IMA Wireless Dome
- Approved \$85 million aquarium to be built in the Inner Harbor under development
- \$63 million renovation to Hancock International Airport
- Multi-million dollar capital projects underway at Syracuse University including the construction of the \$25 million John A. Lally Athletic Complex
- \$25 million renovation to NBT Stadium home of Syracuse Mets
- Lockheed Martin awarded \$1.6 billion deal by the US Air Force to build long range radars that will lead to hundreds of jobs