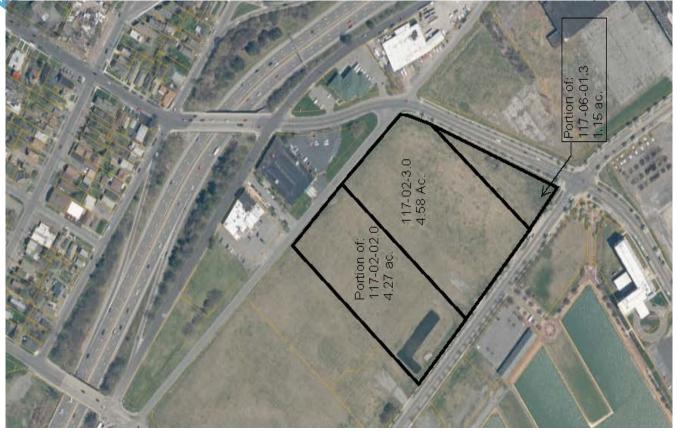

931 N Clinton St/West Court St & 967 N. Clinton St to Solar St Syracuse NY 13204

## **PROPERTY FEATURES**

- 10 acre parcel—divisible
- Additional adjacent acreage available
- Frontage: Solar Street 832'+/-; Court Street 747'+/-; North Clinton Street 592'+/-
- Zone: M4X Urban Core (residential, mixed use, office and retail)
- Utilities: water, sewer, electric & natural gas
- Interstate highways: easy access to Rt 81, Rt 690 & NYS Thruway Rt 90
- Environmental Phase 1 & 2 complete