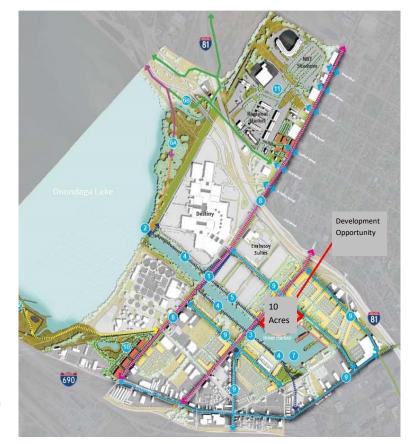

## Syracuse Local Waterfront Revitalization Program (LWP) Masterplan

*The Syracuse Lakefront area is part of an urban revitalization plan that includes \$108 million of planned public improvements.* 

### Master Plan Projects

- 1. Trailhead improvements under Hiawatha Blvd
- 2. Lake Lounge Trailhead
- 3. Trailhead improvements at W. Bear St.
- 4. Creekwalk enhancements
- 5. New Creekwalk connections
- 6A. Lop the Lake Trail
- 6B. Loop the Lake Park Street Rail Connector
- 7. Inner Harbor public space improvements
- 8. Hiawatha Boulevard and W Bear St Streetscape Enhancements
- 9. Streetscape Enhancements
- 10. Roth Site Development
- 11. Creation of a mixed use entertainment hub
- 12. Enhancements of Onondaga Lake Park
- 13. Waterfront Brand Initiative (not shown on plan)
- 14. Tourism Campaign & Strategy (not shown on plan)
- 15. Signage & wayfinding plan (not shown on plan)