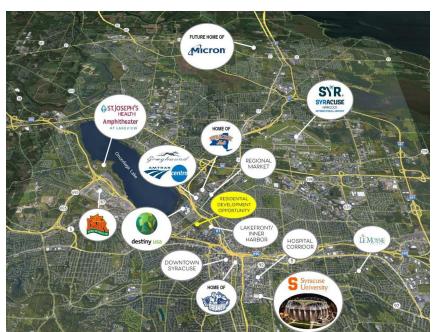

## A Walkable Community

- Franklin Square
- Destiny USA
- 2 Hotels
- Onondaga Lakefront
- Regional Market
- NBT Stadium—Syracuse Mets
- 1.5 miles to Downtown

## Syracuse, New York

- Vibrant city with strong employment and economic growth
- Home to Syracuse University and LeMoyne College
- First class medical facilities
  - \* St. Joseph's Hospital
  - \* Upstate University Hospital
  - \* Crouse Hospital
- Exciting dining and entertainment venues
- Transportation hubs for easy travel
  - Syracuse Hancock International Airport
  - Syracuse Walsh Regional Transportation Center (Amtrak, Greyhound & Trailways

#### St Joseph's Health Amphitheater

#### The New York State Fairgrounds

Syracuse University JMA Wireless Dome

Armory Square