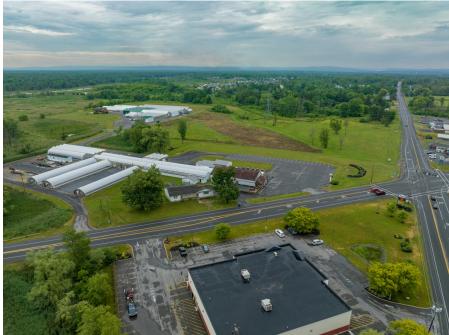

# 26+/- Acre Development Site Near Micron

6200-6214 South Bay Road, Cicero, NY 13039