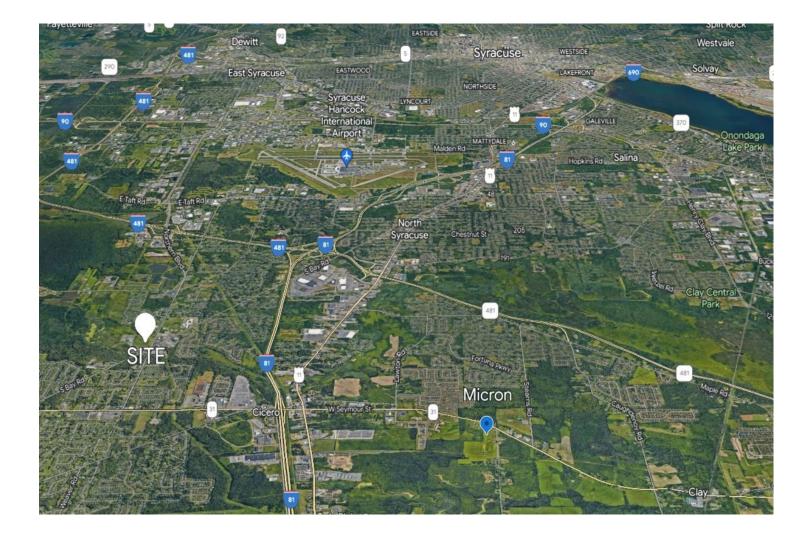

## **PROPERTY FEATURES**

- High Visibility, Wide Corner 26.39+/-Acre Development Parcel
- Over 1,700' Combined Frontage on South Bay Rd. and Thompson Rd.
- Just 2 miles to both Interstate Rt. 481 & Rt. 81 and 4 miles from Micron
- Public Water, Sewer, Gas, Electric and High Speed Internet available
- Owner Willing to Subdivide

# 26+/- Acre Development Site Near Micron

6200-6214 South Bay Road, Cicero, NY 13039