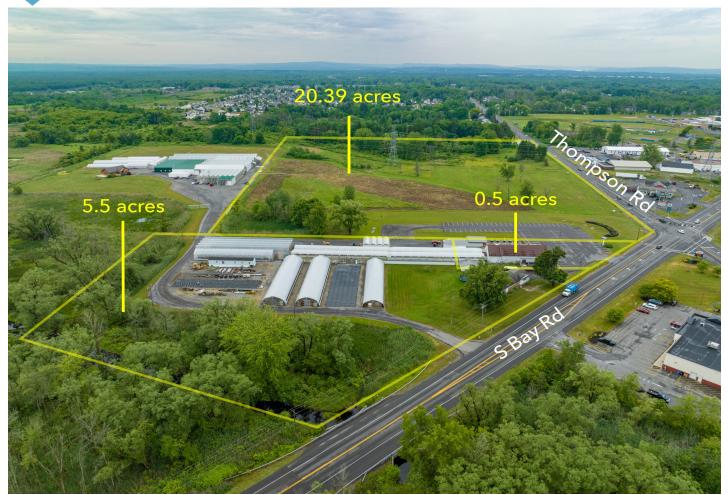

## 26+/- Acre Development Site Near Micron

6200-6214 South Bay Road, Cicero, NY 13039

## **PROPERTY FEATURES**

- High Visibility, Wide Corner 26.39+/-Acre Development Parcel
- Over 1,700' Combined Frontage on South Bay Rd. and Thompson Rd.
- Just 2 miles to both Interstate Rt. 481 & Rt. 81 and 4 miles from Micron
- Public Water, Sewer, Gas, Electric and High Speed Internet available
- Owner Willing to Subdivide