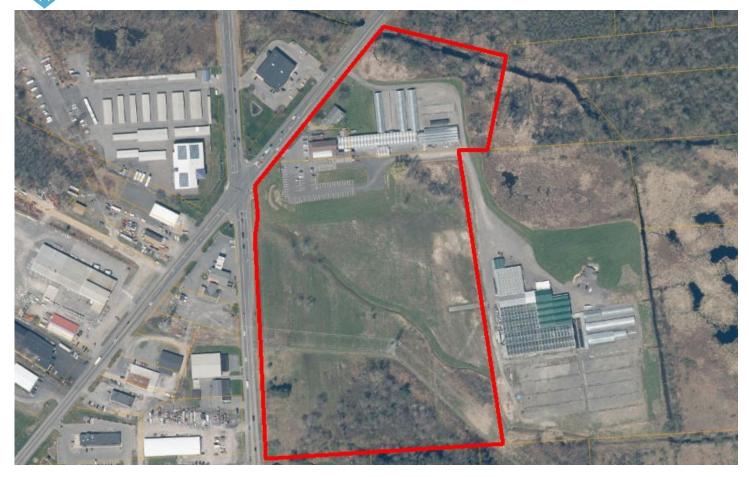

## **PROPERTY FEATURES**

- High Visibility, Wide Corner 26.39+/-Acre Development Parcel
- Over 1,700' Combined Frontage on South Bay Rd. and Thompson Rd.
- Just 2 miles to both Interstate Rt. 481 & Rt. 81 and 4 miles from Micron
- Public Water, Sewer, Gas, Electric and High Speed Internet available
- Owner Willing to Subdivide

# 26+/- Acre Development Site Near Micron

6200-6214 South Bay Road, Cicero, NY 13039