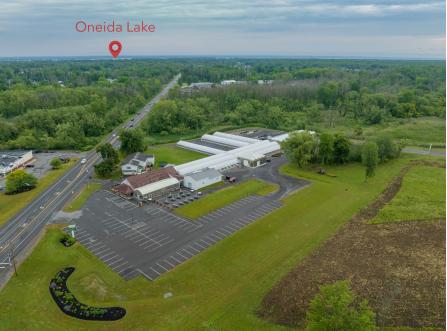

## 26+/- Acre Development Site Near Micron

6200-6214 South Bay Road, Cicero, NY 13039

## **PROPERTY FEATURES**

- High Visibility, Wide Corner 26.39+/-Acre Development Parcel
- Over 1,700' Combined Frontage on South Bay Rd. and Thompson Rd.
- Just 2 miles to both Interstate Rt. 481 & Rt. 81 and 4 miles from Micron
- Public Water, Sewer, Gas, Electric and High Speed Internet available
- Owner Willing to Subdivide