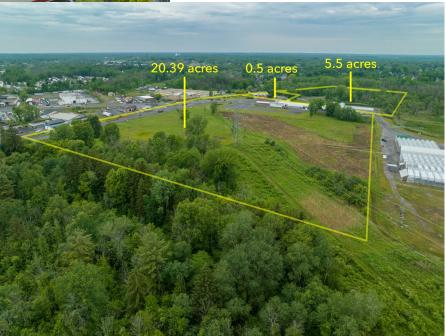

## 26+/- Acre Development Site Near Micron

6200-6214 South Bay Road, Cicero, NY 13039

## **PROPERTY FEATURES**

- High Visibility, Wide Corner 26.39+/-Acre Development Parcel
- Over 1,700' Combined Frontage on South Bay Rd. and Thompson Rd.
- Just 2 miles to both Interstate Rt. 481 & Rt. 81 and 4 miles from Micron
- Public Water, Sewer, Gas, Electric and High Speed Internet available
- Owner Willing to Subdivide

# 26+/- Acre Development Site Near Micron

6200-6214 South Bay Road, Cicero, NY 13039