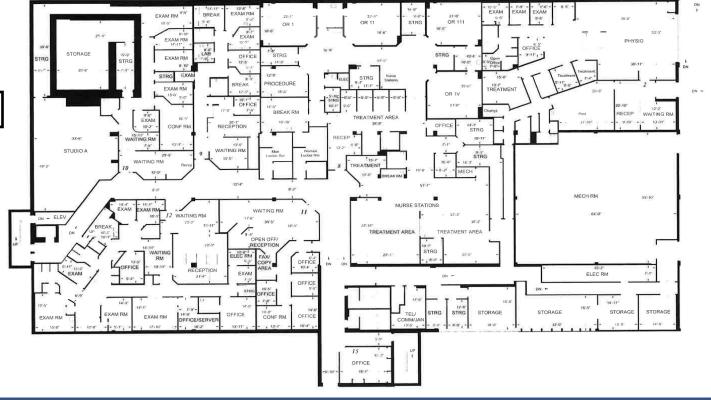

## **MEDICAL CENTER WEST**

5700 W Genesee St, Camillus, NY 13031

First Floor—South Wing