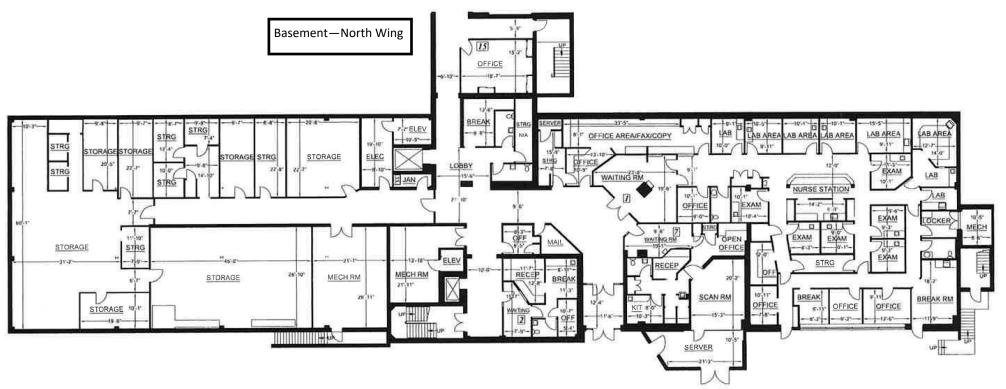

## **MEDICAL CENTER WEST**

5700 W Genesee St, Camillus, NY 13031

Basement—South Wing