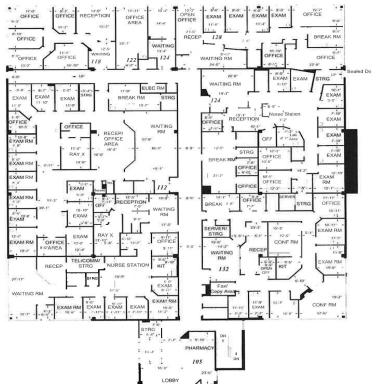

## **MEDICAL CENTER WEST**

5700 W Genesee St, Camillus, NY 13031

First Floor—South Wing