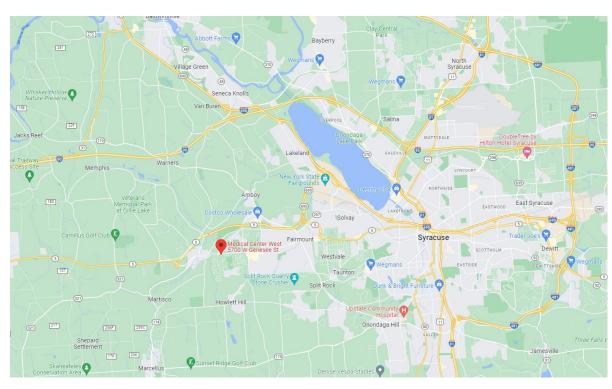

### **MEDICAL CENTER WEST**

5700 W Genesee St, Camillus, NY 13031

### **TRAFFIC COUNTS**

- Main St/Newport Rd.—19,076
- W. Genesee/Sherwood Ave—9,533
- W. Genesee/Parsons Rd. E.—6, 650

CoStar 2022