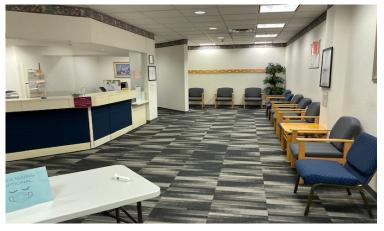

# **PROPERTY FEATURES**

- 83,520 +/- SF Suburban Medical Office Building
- Situated on a beautiful 9.25 acre parcel
- Zoned Commercial Professional Office
- 3 Floors with six entry points
- ADA drop-off circle under a weather protected canopy
- 250+ free on-site parking spaces with 28 ADA compliant spaces
- Newly replaced roofs, green roof, rubber membrane with stone ballast
- New chiller installed 2022/2023
- 2 gas-fired boilers
- Gurney sized elevator

## Tenants include:

- Ambulatory Surgery Center
- Primary Care
- Gastroenterology & Hepatology
- Orthopedic
- Women's Wellness
- Urology
- Medical and Surgical Eye Care
- Sleep Center
- Pharmacy
- Psychiatric Care