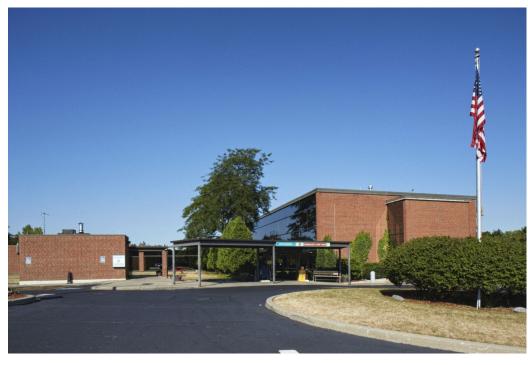

### **MEDICAL CENTER WEST**

5700 W Genesee St, Camillus, NY 13031

# **PROPERTY FEATURES**

- 83,520 +/- SF Suburban Medical Office Building
- Situated on a beautiful 9.25 acre parcel
- Zoned Commercial Professional Office
- 3 Floors with six entry points
- ADA drop-off circle under a weather protected canopy
- 250+ free on-site parking spaces with 28 ADA compliant spaces
- Newly replaced roofs, green roof, rubber membrane with stone ballast
- New chiller installed 2022/2023
- 2 gas-fired boilers
- Gurney sized elevator