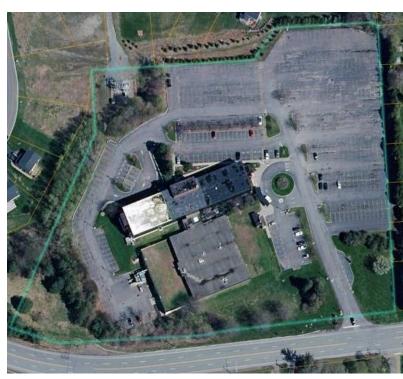

### **MEDICAL CENTER WEST**

5700 W Genesee St, Camillus, NY 13031

# **PROPERTY FEATURES**

- 83,520 +/- SF Suburban Medical Office Building
- Situated on a beautiful 9.25 acre parcel
- Zoned Commercial Professional Office
- 3 Floors with six entry points
- ADA drop-off circle under a weather protected canopy
- 250+ free on-site parking spaces with 28 ADA compliant spaces
- Newly replaced roofs, green roof, rubber membrane with stone ballast
- New chiller installed 2022/2023
- 2 gas-fired boilers
- Gurney sized elevator