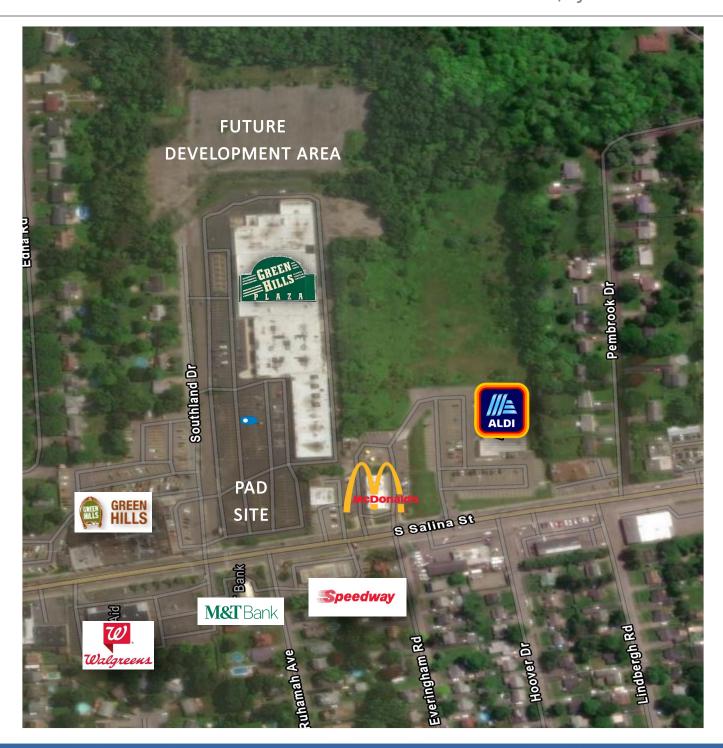

# **Green Hills Plaza**

5957 - 6003 S. Salina St., Syracuse NY 13206

#### **KEY FEATURES**

- □ 100,148± SF GLA with 173± car parking
- ☐ Located on NYS Route 11 in close proximity to Route 81
- ☐ Sovereign Onondaga Nation is nearby & not counted in US Census