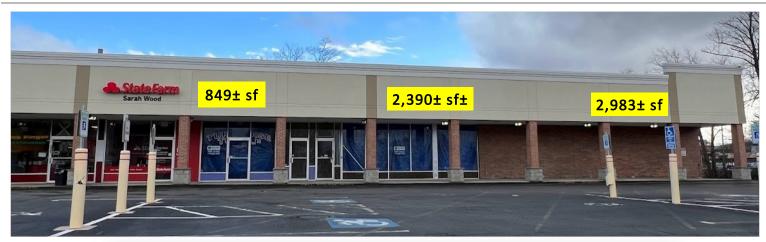

## **PROPERTY HIGHLIGHTS**

- Green Hills Plaza is a recently renovated retail center in proximity to well-established neighborhoods on Syracuse South Side
- Anchor Tenants: Planet Fitness, Dollar Tree, & State Farm Insurance
- Restaurant Tenant: Jamaica Lick Finger
- Now Available: 849± SF, 2,390+/-SF, 2,983± SF, 3,013± SF, 8,725± SF, 26,707± SF & 26,878± SF. Up to 55,975± SF contiguous anchor position
- Large paved & fenced lot available for storage or future redevelopment