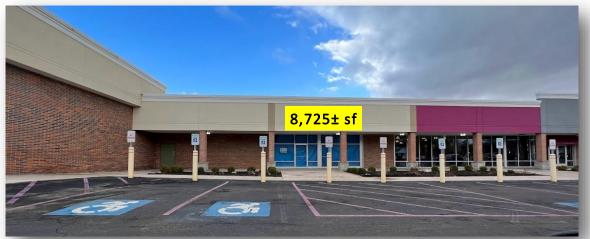

## **PROPERTY HIGHLIGHTS**

- Green Hills Plaza is a recently renovated retail center in proximity to well-established neighborhoods on Syracuse South Side
- Anchor Tenants: Planet Fitness, Dollar Tree, & State Farm Insurance
- Restaurant Tenant: Jamaica Lick Finger
- Now Available: 849± SF, 2,390+/-SF, 2,983± SF, 3,013± SF, 8,725± SF, 26,707± SF & 26,878± SF. Up to 55,975± SF contiguous anchor position
- Large paved & fenced lot available for storage or future redevelopment