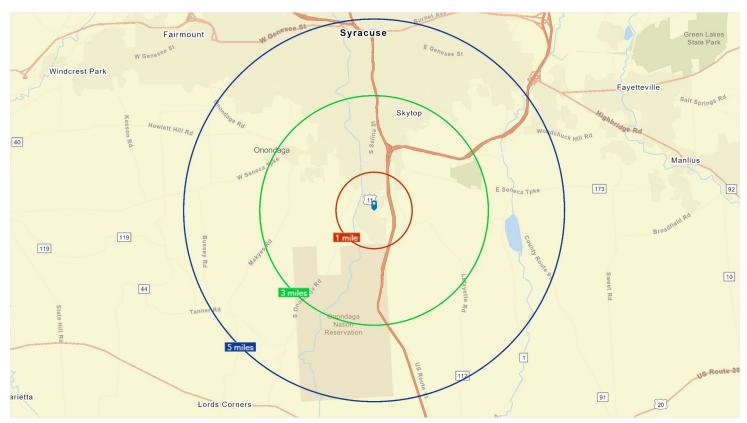

# **Green Hills Plaza**

5957 - 6003 S. Salina St., Syracuse NY 13206

| DEMOGRAPHICS     |           |           |           |
|------------------|-----------|-----------|-----------|
| By Radius        | 1 Mile    | 3 Mile    | 5 Mile    |
| Population       | 4,865     | 41,383    | 121,850   |
| Households       | 2,079     | 15,449    | 47,441    |
| Families         | 1,250     | 8,634     | 23,687    |
| Median HH Income | \$ 64,392 | \$ 48,826 | \$ 46,343 |
| Businesses       | 105       | 791       | 4,526     |
| Employees        | 1,401     | 15,394    | 101,316   |

| LATITUDE     | LONGITUDE    |  |
|--------------|--------------|--|
| 42.98369     | -76.14176    |  |
| TRAFFIC      |              |  |
| Roadway      | Volume Count |  |
| NYS Route 11 | 15,100 AADT  |  |
|              |              |  |

SOURCE: ESRI Report 4/11/2023

SOURCE: ESRI Report 4/11/2023