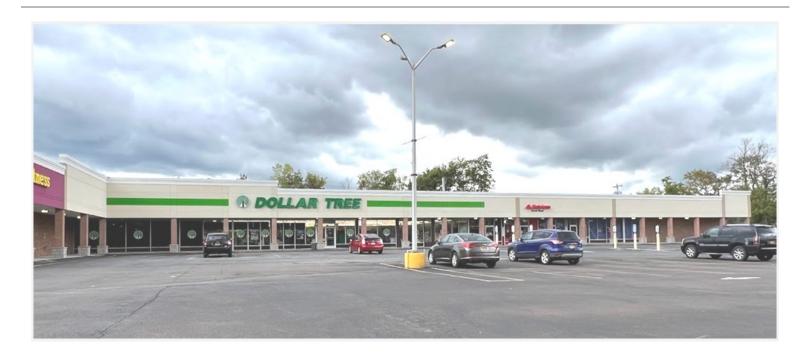

# FOR LEASE | RETAIL SPACE Green Hills Plaza

5957 - 6003 S. Salina St., Syracuse NY 13206

## **PROPERTY HIGHLIGHTS**

- Green Hills Plaza is a recently renovated retail center in proximity to well-established neighborhoods on Syracuse South Side
- Anchor Tenants: Planet Fitness, Dollar Tree, & State Farm Insurance
- Restaurant Tenant: Jamaica Lick Finger
- Now Available: 849± SF, 2,390+/-SF, 2,983± SF, 3,013± SF, 8,725± SF, 26,707± SF & 26,878± SF. Up to 55,975± SF contiguous anchor position
- Large paved & fenced lot available for storage or future redevelopment