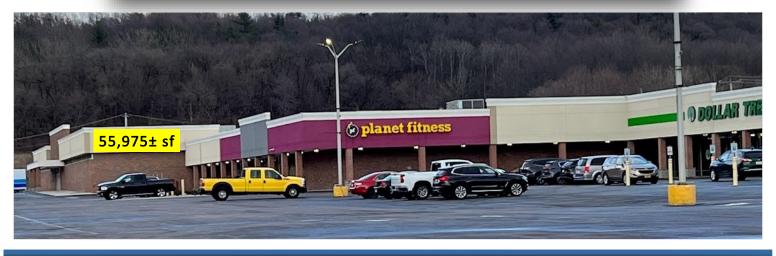

## **PROPERTY HIGHLIGHTS**

- Green Hills Plaza is a recently renovated retail center in proximity to well-established neighborhoods on Syracuse South Side
- Anchor Tenants: Planet Fitness, Dollar Tree, & State Farm Insurance
- Restaurant Tenant: Jamaica Lick Finger
- Now Available: 849± SF, 2,390+/-SF, 2,983± SF, 3,013± SF, 8,725± SF, 26,707± SF & 26,878± SF. Up to 55,975± SF contiguous anchor position
- Large paved & fenced lot available for storage or future redevelopment

## **Green Hills Plaza**

5957 - 6003 S. Salina St., Syracuse NY 13206