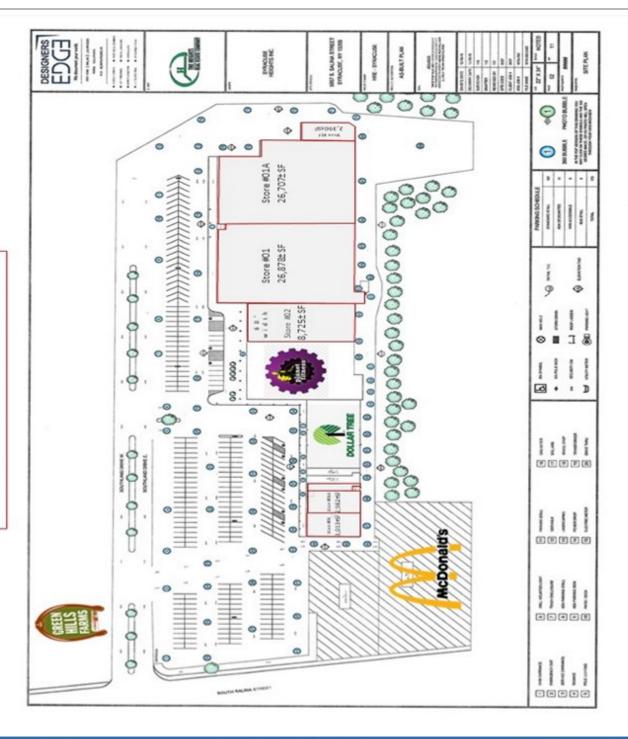

## **PROPERTY HIGHLIGHTS**

- Green Hills Plaza is a recently renovated retail center in proximity to well-established neighborhoods on Syracuse South Side
- Anchor Tenants: Planet Fitness, Dollar Tree, & State Farm Insurance
- Restaurant Tenant: Jamaica Lick Finger
- Now Available: 849± SF, 2,390+/-SF, 2,983± SF, 3,013± SF, 8,725± SF, 26,707± SF & 26,878± SF. Up to 55,975± SF contiguous anchor position
- Large paved & fenced lot available for storage or future redevelopment

#### **KEY FEATURES**

- □ 100,148± SF GLA with 173± car parking
- ☐ Located on NYS Route 11 in close proximity to Route 81
- ☐ Sovereign Onondaga Nation is nearby & not counted in US Census

## **Green Hills Plaza**

5957 - 6003 S. Salina St., Syracuse NY 13206