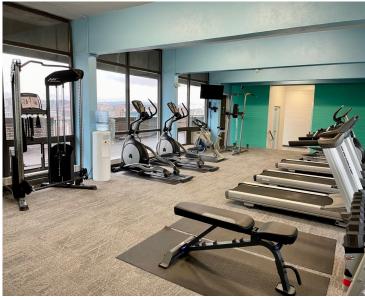

### **PROPERTY FEATURES**

- Mixed use with ground floor commercial
- Three office spaces available
- 1,806 +/- SF , 879 +/- SF , 413 +/- SF
- Community room

- 256 On-site apartments
- On-site parking
- High walk score
- Management on site
- 24-hour emergency maintenance