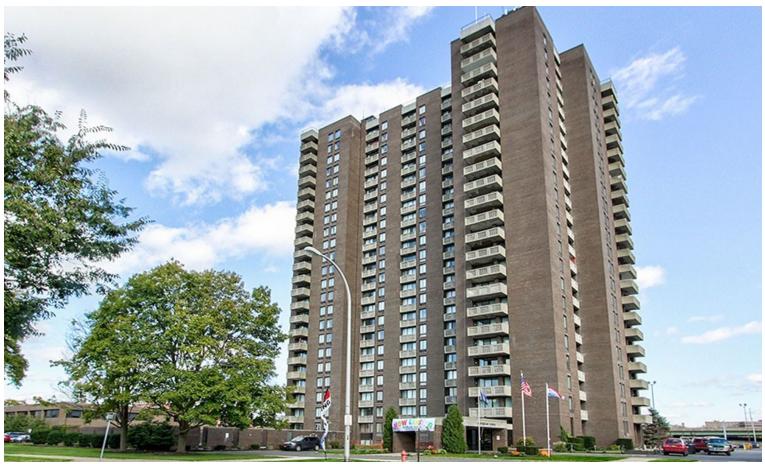

# FOR LEASE | OFFICE JEFFERSON TOWER

50 Presidential Plaza, Syracuse, NY 13202

### **PROPERTY FEATURES**

- Mixed use with ground floor commercial
- Three office spaces available
- 1,806 +/- SF , 879 +/- SF , 413 +/- SF
- Community room

- 256 On-site apartments
- On-site parking
- High walk score
- Management on site
- 24-hour emergency maintenance