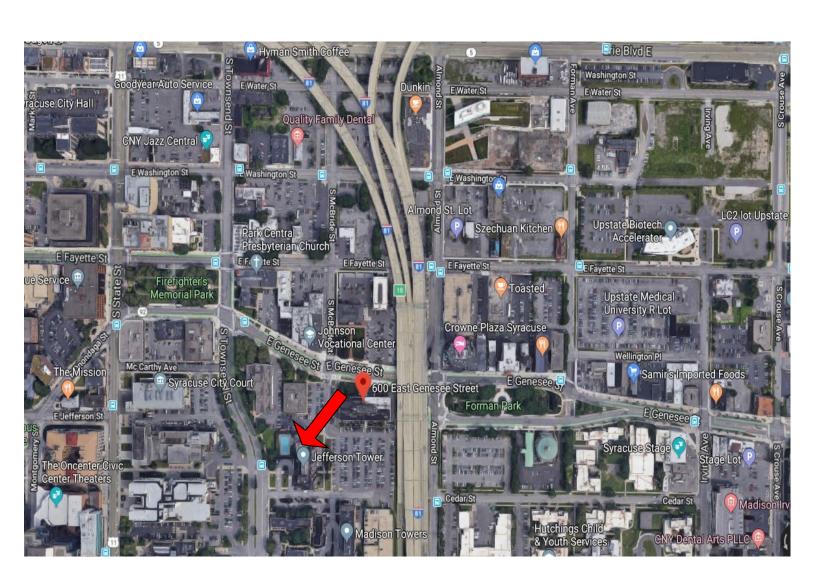

# FOR LEASE | OFFICE JEFFERSON TOWER

50 Presidential Plaza, Syracuse, NY 13202

### **JEFFERSON TOWER**

50 Presidential Plaza, Syracuse, NY 13202

## FOR LEASE | OFFICE JEFFERSON TOWER

50 Presidential Plaza, Syracuse, NY 13202