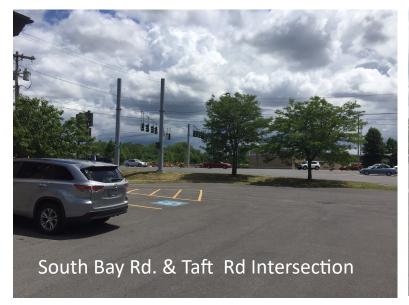

- Excellent exposure and visibility from two signalized intersections
- 160' of road frontage on East Taft Road and 150' of road frontage on Lawrence Avenue
- Curb cuts on East Taft Road and Lawrence Avenue (access to South Bay Road)
- Minutes to Hancock International Airport & CBD Syracuse
- Easy Access to I-81, I 481 & NYS Thruway

#### TRAFFIC COUNTS

- East Taft Road—21,741 AADT
- Main Street—16,398 AADT
- South Bay Road—16,944 AADT