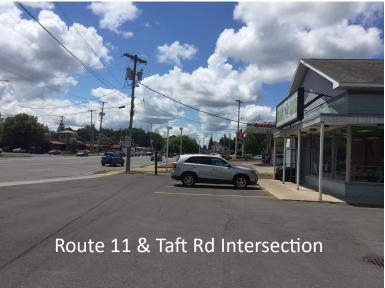

- Excellent exposure and visibility from two signalized intersections
- 160' of road frontage on East Taft Road and 150' of road frontage on Lawrence Avenue
- Curb cuts on East Taft Road and Lawrence Avenue (access to South Bay Road)
- Minutes to Hancock International Airport & CBD Syracuse
- Easy Access to I-81, I 481 & NYS Thruway

#### TRAFFIC COUNTS

- East Taft Road—21,741 AADT
- Main Street—16,398 AADT
- South Bay Road—16,944 AADT