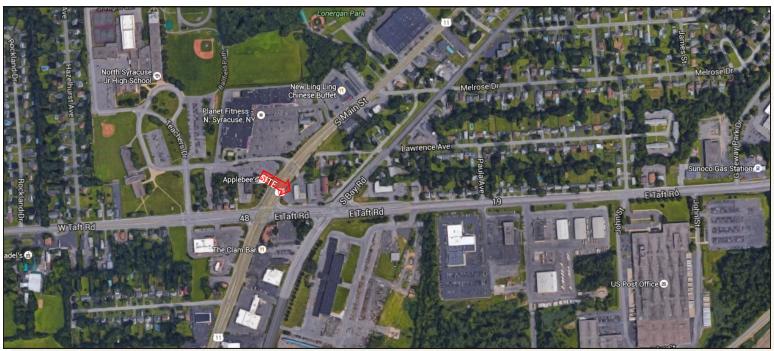

- Excellent exposure and visibility from two signalized intersections
- 160' of road frontage on East Taft Road and 150' of road frontage on Lawrence Avenue
- Curb cuts on East Taft Road and Lawrence Avenue (access to South Bay Road)
- Minutes to Hancock International Airport & CBD Syracuse
- Easy Access to I-81, I 481 & NYS Thruway

#### TRAFFIC COUNTS

- East Taft Road—21,741 AADT
- Main Street—16,398 AADT
- South Bay Road—16,944 AADT