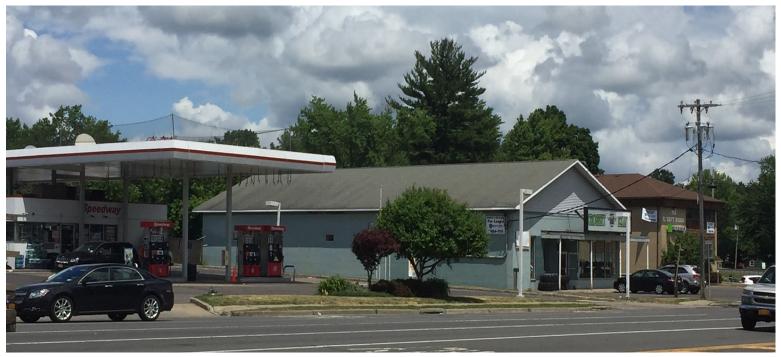

## FOR SALE OR LEASE HIGHLY VISIBLE DEVELOPMENT SITE

111-113 Taft Road, North Syracuse, NY 13212

- Excellent exposure and visibility from two signalized intersections
- 160' of road frontage on East Taft Road and 150' of road frontage on Lawrence Avenue
- Curb cuts on East Taft Road and Lawrence Avenue (access to South Bay Road)
- Minutes to Hancock International Airport & CBD Syracuse
- Easy Access to I-81, I 481 & NYS Thruway