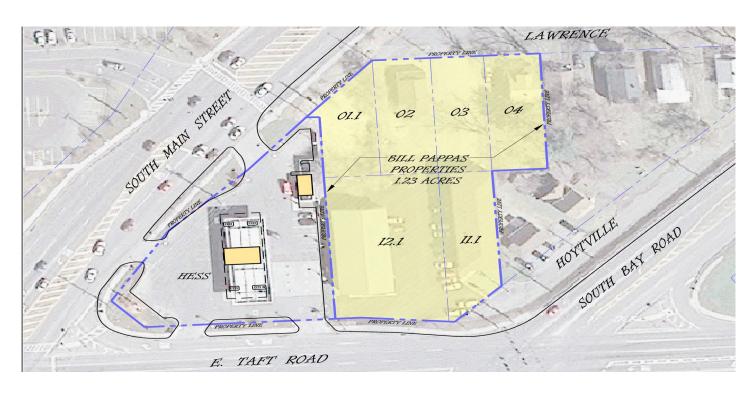

- Excellent exposure and visibility from two signalized intersections
- 160' of road frontage on East Taft Road and 150' of road frontage on Lawrence Avenue
- Curb cuts on East Taft Road and Lawrence Avenue (access to South Bay Road)
- Minutes to Hancock International Airport & CBD Syracuse
- Easy Access to I-81, I 481 & NYS Thruway

#### TRAFFIC COUNTS

- East Taft Road—21,741 AADT
- Main Street—16,398 AADT
- South Bay Road—16,944 AADT