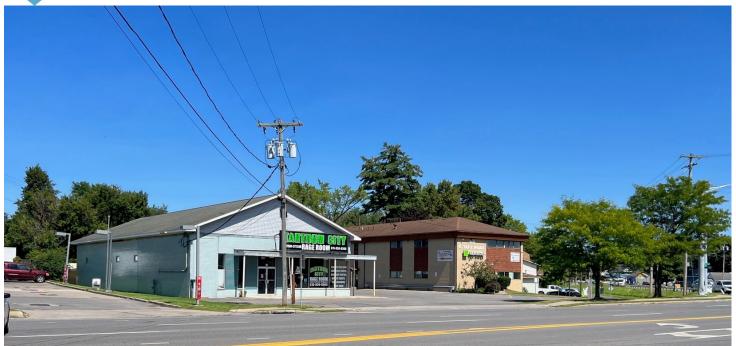

# FOR SALE OR LAND LEASE RETAIL DEVELOPMENT SITE

109-113 Taft Rd & 202 Hoytville Rd, N Syracuse, NY 13212

## **PROPERTY FEATURES**

Micron invests in the future of Central New York!

Micron Technology Inc.'s semiconductor facility at Central New York's White Pine site is the largest proposed project in the Central New York region's history, and among the largest industrial manufacturing investments in U.S. history. Over the next 20 years Micron will invest up to \$100 billion and create 9,000 Micron jobs and 40,000 community jobs.

- Acreage 1.35+/-
- Excellent exposure and visibility from two signalized intersections
- 160' of road frontage on E Taft Rd, 150' of road frontage on Lawrence Ave and 164' on Hoytville Rd (S Bay)
- Curb cuts on E Taft Rd and Lawrence Ave (access to S Bay Rd)
- Additional adjacent parcels available
- Minutes to Hancock International Airport & CBD Syracuse
- Easy Access to I-81, I 481 & NYS Thruway