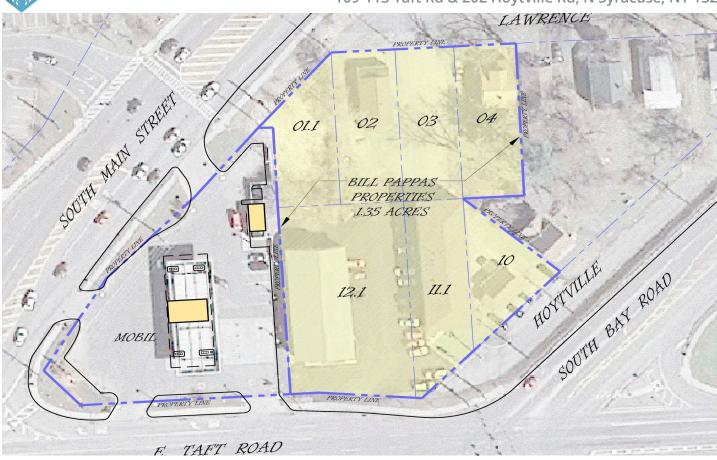

- Acreage 1.35+/-
- Excellent exposure and visibility from two signalized intersections
- 160' of road frontage on E Taft Rd, 150' of road frontage on Lawrence Ave and 164' on Hoytville Rd (S Bay)
- Curb cuts on E Taft Rd and Lawrence Ave (access to S Bay Rd)
- Additional adjacent parcels available
- Minutes to Hancock International Airport & CBD Syracuse
- Easy Access to I-81, I 481 & NYS Thruway