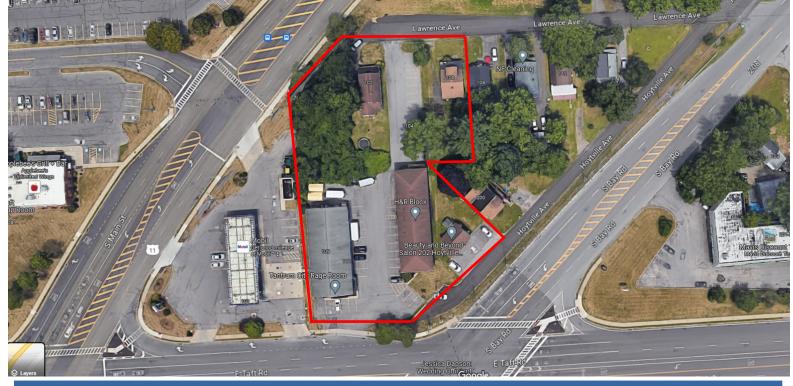

# FOR SALE OR LAND LEASE RETAIL DEVELOPMENT SITE

109-113 Taft Rd & 202 Hoytville Rd, N Syracuse, NY 13212

- Acreage 1.35+/-
- Excellent exposure and visibility from two signalized intersections
- 160' of road frontage on E Taft Rd, 150' of road frontage on Lawrence Ave and 164' on Hoytville Rd (S Bay)
- Curb cuts on E Taft Rd and Lawrence Ave (access to S Bay Rd)
- Additional adjacent parcels available
- Minutes to Hancock International Airport & CBD Syracuse
- Easy Access to I-81, I 481 & NYS Thruway