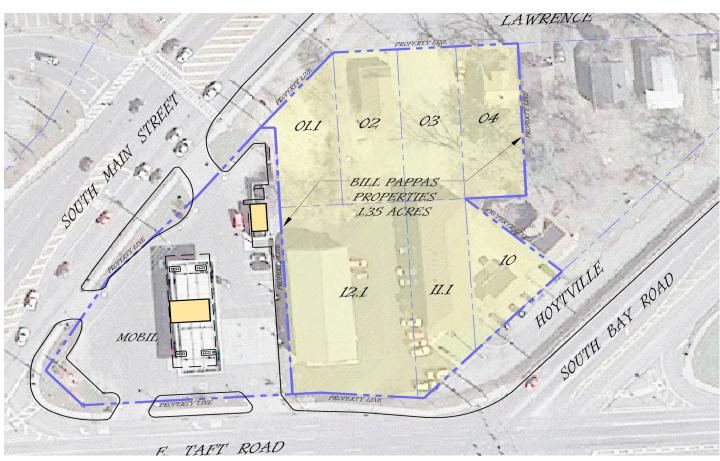

- Acreage 1.35+/-
- Excellent exposure and visibility from two signalized intersections
- 160' of road frontage on East Taft Road and 150' of road frontage on Lawrence Avenue
- Curb cuts on East Taft Road and Lawrence Avenue (access to South Bay Road)
- Additional adjacent parcels available
- Minutes to Hancock International Airport & CBD Syracuse
- Easy Access to I-81, I 481 & NYS Thruway