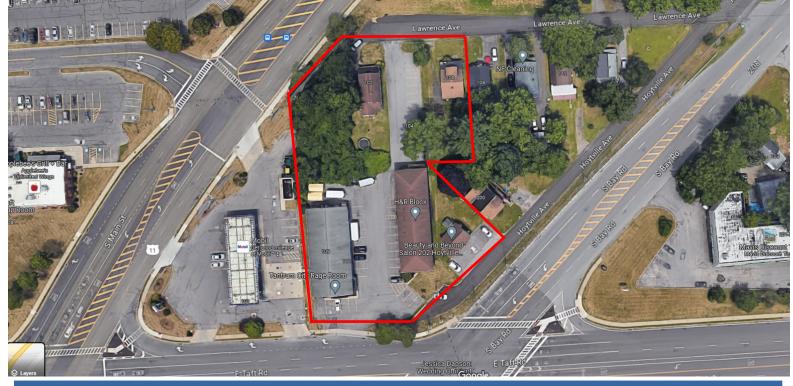

# FOR SALE OR LAND LEASE RETAIL DEVELOPMENT SITE

109-113 Taft Rd & 202 Hoytville Rd, N Syracuse, NY 13212

- Acreage 1.35+/-
- Excellent exposure and visibility from two signalized intersections
- 160' of road frontage on East Taft Road and 150' of road frontage on Lawrence Avenue
- Curb cuts on East Taft Road and Lawrence Avenue (access to South Bay Road)
- Additional adjacent parcels available
- Minutes to Hancock International Airport & CBD Syracuse
- Easy Access to I-81, I 481 & NYS Thruway