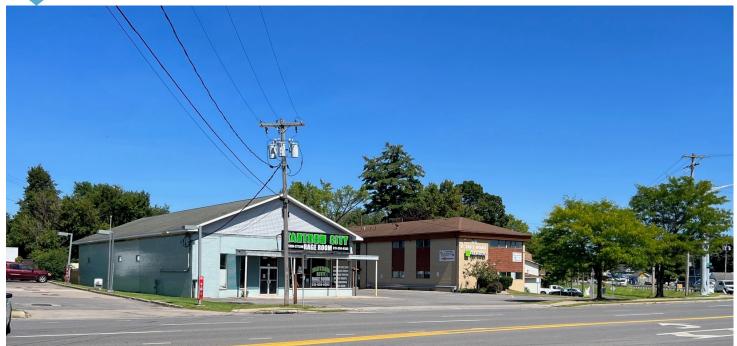

## FOR SALE OR LAND LEASE RETAIL DEVELOPMENT SITE

109-113 Taft Rd & 202 Hoytville Rd, N Syracuse, NY 13212

## **PROPERTY FEATURES**

Micron invests in the future of Central New York!

Micron Technology Inc.'s semiconductor facility at Central New York's White Pine site is the largest proposed project in the Central New York region's history, and among the largest industrial manufacturing investments in U.S. history. Over the next 20 years Micron will invest up to \$100 billion and create 9,000 Micron jobs and 40,000 community jobs.