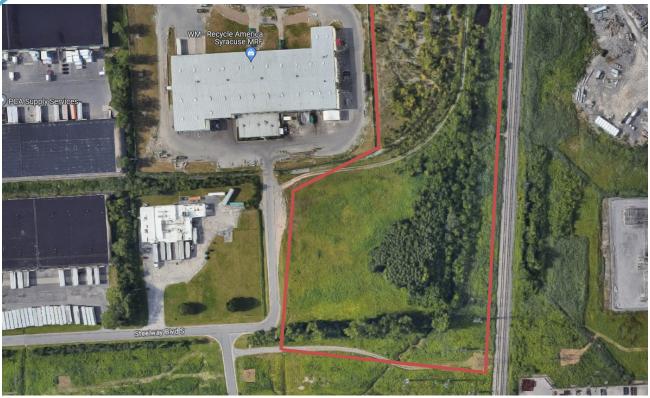

# FOR SALE | LAND

Steelway Boulevard, Parkway, Liverpool, NY 13090

## **PROPERTY FEATURES**

- 11 acres of industrial zoned land
- Amazon Fulfillment center less than one mile
- Micron Site 7+/- miles
- Interstate 90 1 mile
- Railroad spur previously on the site
- All utilities on site