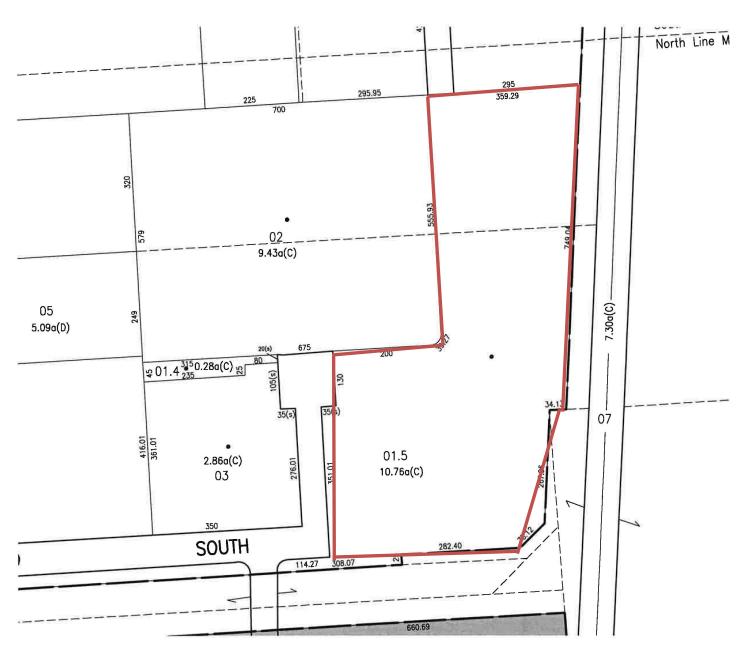

## **PROPERTY FEATURES**

- 11 acres of industrial zoned land
- Amazon Fulfillment center less than one mile
- Micron Site 7+/- miles
- Interstate 90 1 mile
- Railroad spur previously on the site
- All utilities on site

# FOR SALE | LAND

Steelway Boulevard, Parkway, Liverpool, NY 13090