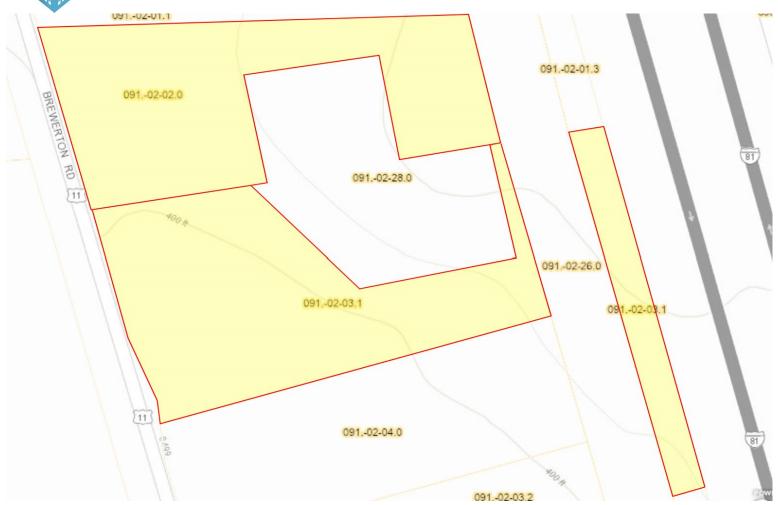

## **PROPERTY FEATURES**

- Redevelopment site consisting of 2 parcels totaling 7.94 +/- acres
- 2.6 miles and 4-minute drive from Micron Technology site
- 635' of footage on Brewerton Rd.

- Zoned Vacant Commercial
- Utilities to site
- Visibility from I-81
- Convenient access to I-81 and Route 31