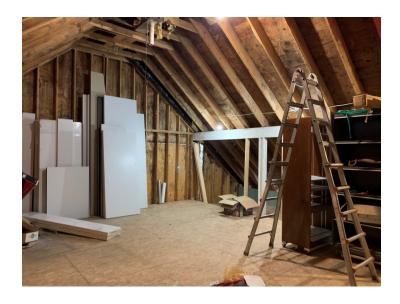

# **PROPERTY FEATURES**

- Flex or office space includes main floor, loft and basement storage
- Unfinished space can be built out to spec
- Plenty of parking, low traffic area
- Great location off Wetzel Road near Henry Clay Boulevard, close to Micron site
- 1,122 SF space—\$10.00 PSF includes utilities