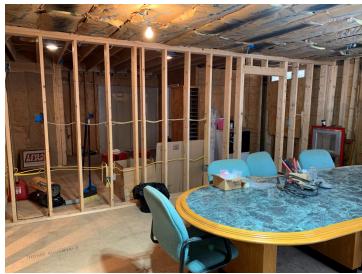

# **PROPERTY FEATURES**

- Flex or office space includes main floor, loft and basement storage
- Unfinished space can be built out to spec
- Plenty of parking, low traffic area
- Great location off Wetzel Road near Henry Clay Boulevard, close to Micron site
- 1,122 SF space—\$10.00 PSF includes utilities