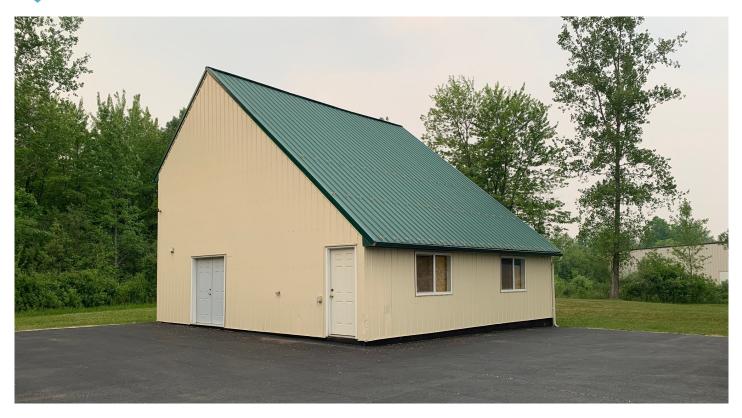

# **FOR LEASE | FLEX, OFFICE**

7839 Goguen Drive, Liverpool, NY 13090

# **PROPERTY FEATURES**

- Flex or office space includes main floor, loft and basement storage
- Unfinished space can be built out to spec
- Plenty of parking, low traffic area
- Great location off Wetzel Road near Henry Clay Boulevard, close to Micron site
- 1,122 SF space—\$10.00 PSF includes utilities