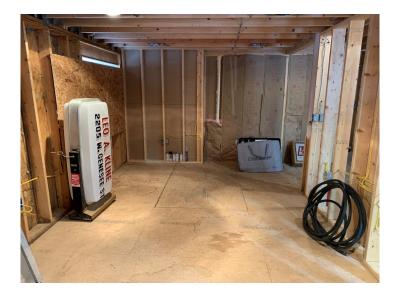

# **PROPERTY FEATURES**

- Flex or office space includes main floor, loft and basement storage
- Unfinished space can be built out to spec
- Plenty of parking, low traffic area
- Great location off Wetzel Road near Henry Clay Boulevard, close to Micron site
- 1,122 SF space—\$10.00 PSF includes utilities