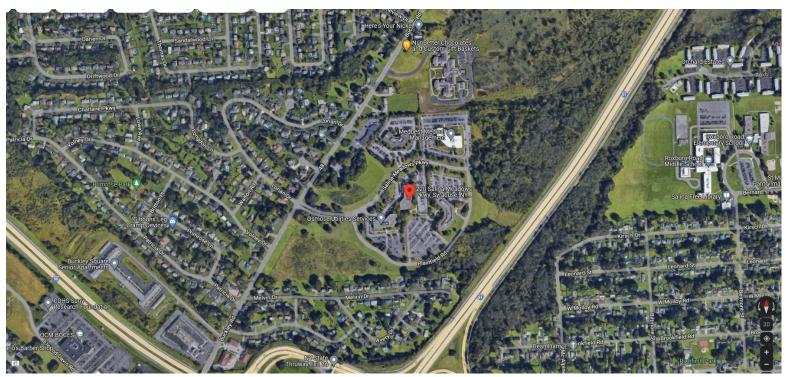

## PROPERTY FEATURES

- Micron less than 15 minutes!
- 20 Acre Office Park with walking trails
- Fitness center with exercise equipment and showers/locker rooms
- Large common conference center
- Café offering breakfast/lunch/snacks and full catering;
- Abundant free parking on site
- Minutes to Hancock International Airport & CBD Syracuse
- Close to I-81 & NYS Thruway