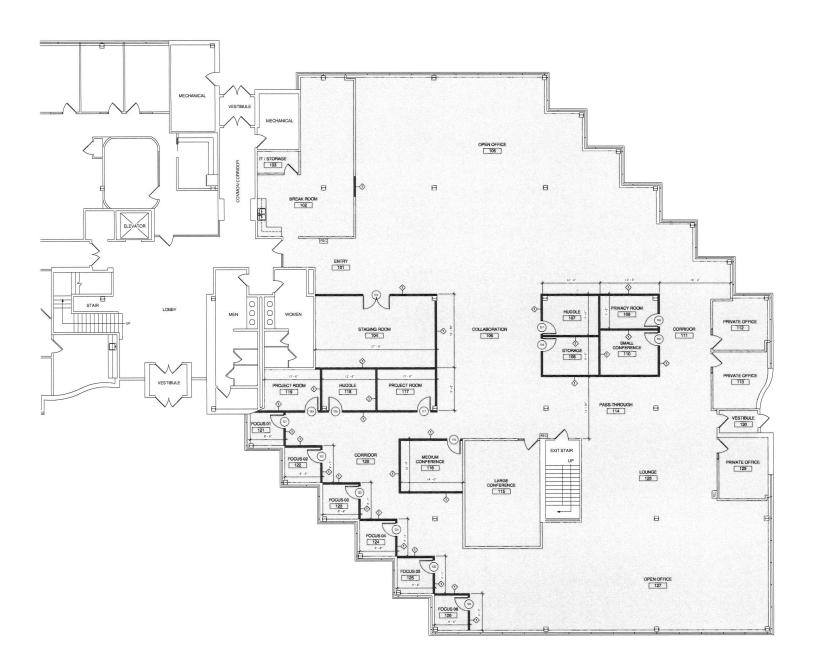

## **SPACE FEATURES**

- 12,928 SF of newly built out Class A Office Space
- 6 private offices,
- 2 conference rooms
- Breakroom
- Bull pen—support and programming areas;