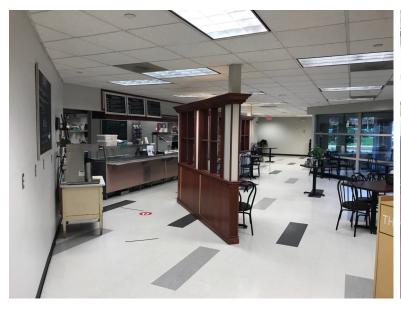

## PROPERTY FEATURES

- Micron less than 15 minutes!
- 20 Acre Office Park with walking trails
- Fitness center with exercise equipment and showers/locker rooms
- Large common conference center
- Café offering breakfast/lunch/snacks and full catering;
- Abundant free parking on site
- Minutes to Hancock International Airport & CBD Syracuse
- Close to I-81 & NYS Thruway