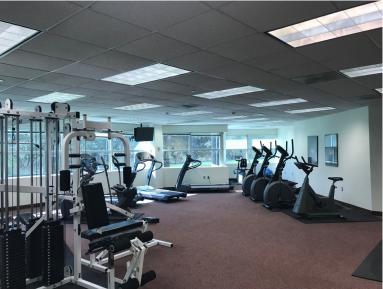

## PROPERTY FEATURES

- Micron less than 15 minutes!
- 20 Acre Office Park with walking trails
- Fitness center with exercise equipment and showers/locker rooms
- Large common conference center
- Café offering breakfast/lunch/snacks and full catering;
- Abundant free parking on site
- Minutes to Hancock International Airport & CBD Syracuse
- Close to I-81 & NYS Thruway