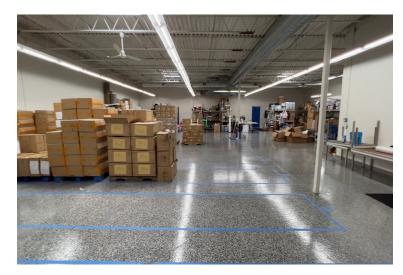

### **PROPERTY FEATURES**

- 6,000 SF of Class A office space
- 4,000 SF warehouse
- Complete renovation in 2017
- Cat-6 Cable throughout
- Onsite parking
- Space has Led Lighting, fitness center, shower & tile finished bathrooms, private green space, showroom, skylights, and conference room

### **INTERIOR VIDEO**

Click: <a href="https://youtu.be/RoyUgyRrle0">https://youtu.be/RoyUgyRrle0</a>

400 Old Liverpool Road, Liverpool, NY 13088