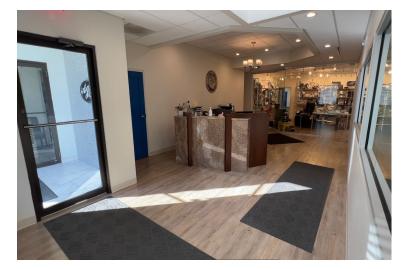

### **PROPERTY FEATURES**

- 6,000 SF of Class A office space
- 4,000 SF warehouse
- Complete renovation in 2017
- Cat-6 Cable throughout
- Onsite parking
- Space has Led Lighting, fitness center, shower & tile finished bathrooms, private green space, showroom, skylights, and conference room

### **INTERIOR VIDEO**

Click: <a href="https://youtu.be/RoyUgyRrle0">https://youtu.be/RoyUgyRrle0</a>

400 Old Liverpool Road, Liverpool, NY 13088