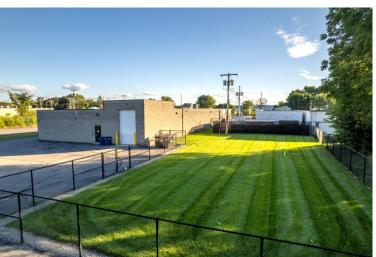

### **PROPERTY FEATURES**

- 6,000 SF of Class A office space
- 4,000 SF warehouse
- Complete renovation in 2017
- Cat-6 Cable throughout
- Onsite parking
- Space has Led Lighting, fitness center, shower & tile finished bathrooms, private green space, showroom, skylights, and conference room