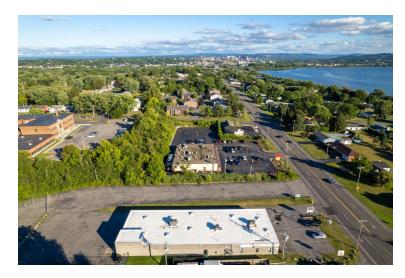

### **DEMOGRAPHICS**

|                               | Drive Time |
|-------------------------------|------------|
| City of Syracuse              | 5 minute   |
| I-90 7th North St on/off ramp | 5 minute   |
| Syracuse Hancock Airport      | 10 minute  |

### **TRAFFIC COUNTS**

• Old Liverpool Road — 15,905