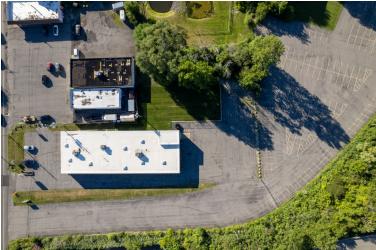

400 Old Liverpool Road, Liverpool, NY 13088

### **PROPERTY FEATURES**

- 6,000 SF of Class A office space
- 4,000 SF warehouse
- Complete renovation in 2017
- Cat-6 Cable throughout
- Onsite parking
- Space has Led Lighting, fitness center, shower & tile finished bathrooms, private green space, showroom, skylights, and conference room