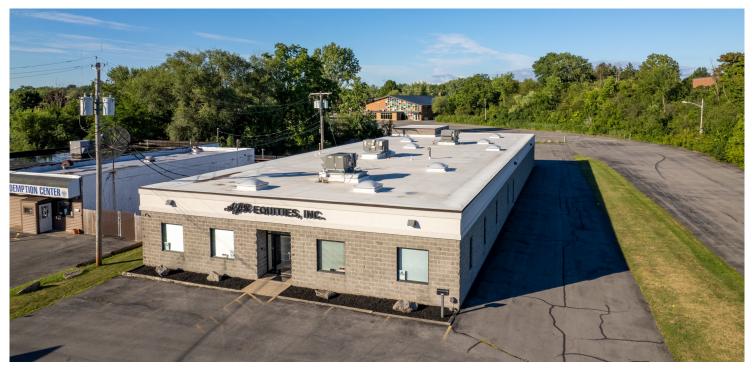

400 Old Liverpool Road, Liverpool, NY 13088

### **PROPERTY FEATURES**

- 6,000 SF of Class A office space
- 4,000 SF warehouse
- Complete renovation in 2017
- Cat-6 Cable throughout
- Onsite parking
- Space has Led Lighting, fitness center, shower & tile finished bathrooms, private green space, showroom, skylights, and conference room