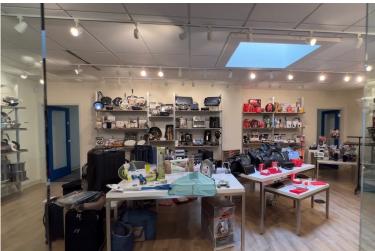

### **PROPERTY FEATURES**

- 6,000 SF of Class A office space
- 4,000 SF warehouse
- Complete renovation in 2017
- Cat-6 Cable throughout
- Onsite parking
- Space has Led Lighting, fitness center, shower & tile finished bathrooms, private green space, showroom, skylights, and conference room

### **INTERIOR VIDEO**

Click: <a href="https://youtu.be/RoyUgyRrle0">https://youtu.be/RoyUgyRrle0</a>

400 Old Liverpool Road, Liverpool, NY 13088