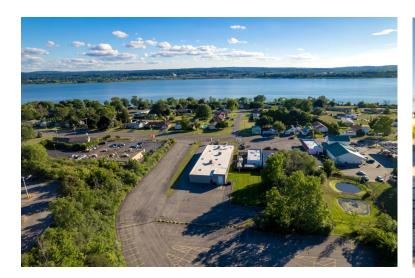

### **DEMOGRAPHICS**

|                               | Drive Time |
|-------------------------------|------------|
| City of Syracuse              | 5 minute   |
| I-90 7th North St on/off ramp | 5 minute   |
| Syracuse Hancock Airport      | 10 minute  |

### **TRAFFIC COUNTS**

• Old Liverpool Road — 15,905