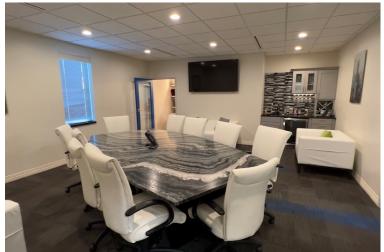

### **PROPERTY FEATURES**

- 6,000 SF of Class A office space
- 4,000 SF warehouse
- Complete renovation in 2017
- Cat-6 Cable throughout
- Onsite parking
- Space has Led Lighting, fitness center, shower & tile finished bathrooms, private green space, showroom, skylights, and conference room