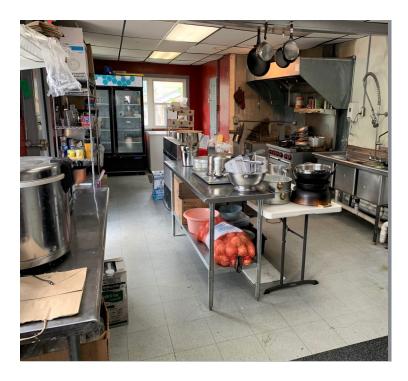

## **PROPERTY FEATURES**

- Takeout restaurant 750+/- SF with high visibility
- Currently Everest Kitchen—former pizza shop
- 16,000 ADT and 31,000 daytime employees within 1 mile radius
- Asking \$1,500/month plus gas and electric
- Ansul system, new grease trap, takeout counter and small dining room