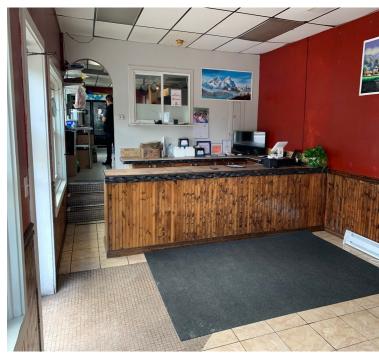

## **PROPERTY FEATURES**

- Takeout restaurant 750+/- SF with high visibility
- Currently Everest Kitchen—former pizza shop
- 16,000 ADT and 31,000 daytime employees within 1 mile radius
- Asking \$1,500/month plus gas and electric
- Ansul system, new grease trap, takeout counter and small dining room