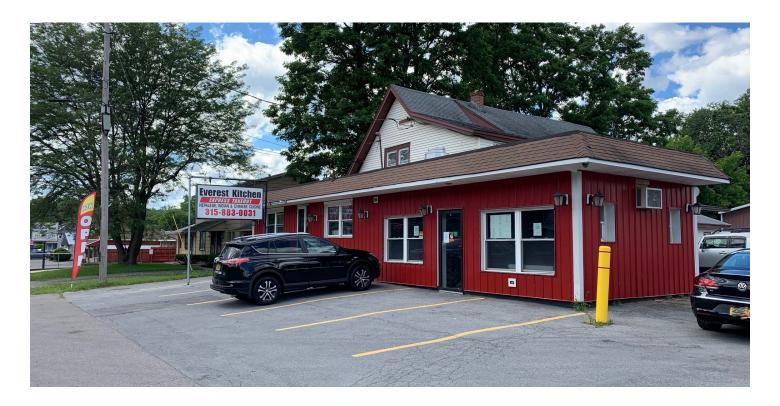

6059 East Taft Road, North Syracuse, NY 13212

## **PROPERTY FEATURES**

- Takeout restaurant 750+/- SF with high visibility
- Currently Everest Kitchen—former pizza shop
- 16,000 ADT and 31,000 daytime employees within 1 mile radius
- Asking \$1,500/month plus gas and electric
- Ansul system, new grease trap, takeout counter and small dining room