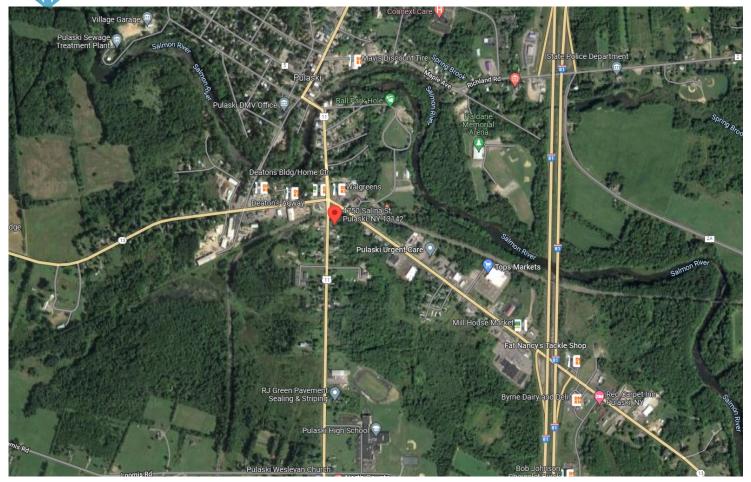

## **PROPERTY FEATURES**

- Pulaski NY 1.81+/- Acre Development Site in an Opportunity Zone
- Curb cuts to site on both NYS Route 13 & NYS Route 11
- High traffic corridor with great visibility just one mile from Route 81
- Salmon River world-class fishing and Lake Ontario tourism generate great traffic

TRAFFIC COUNTS

- Route 13 (Rome Rd.)— 9,680
- Route 11 (Salina St.) 5,095
- Route 11 North from Rt 13-8,529

Source: NYS DOT 2022

Source: CoStar 2022