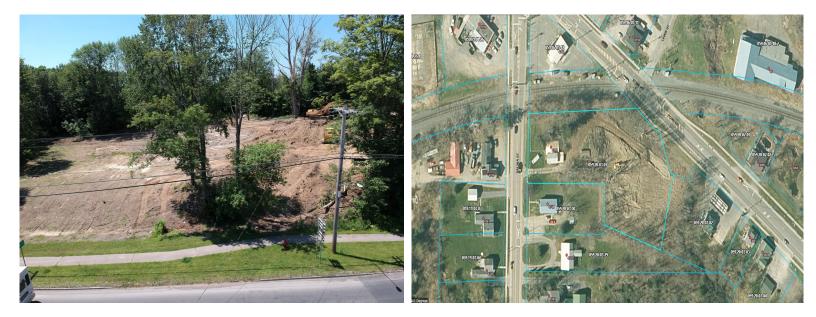

## **PROPERTY FEATURES**

- Pulaski NY 1.81+/- Acre Development Site in an Opportunity Zone
- Curb cuts to site on both NYS Route 13 & NYS Route 11
- High traffic corridor with great visibility just one mile from Route 81
- Salmon River world-class fishing and Lake Ontario tourism generate great traffic