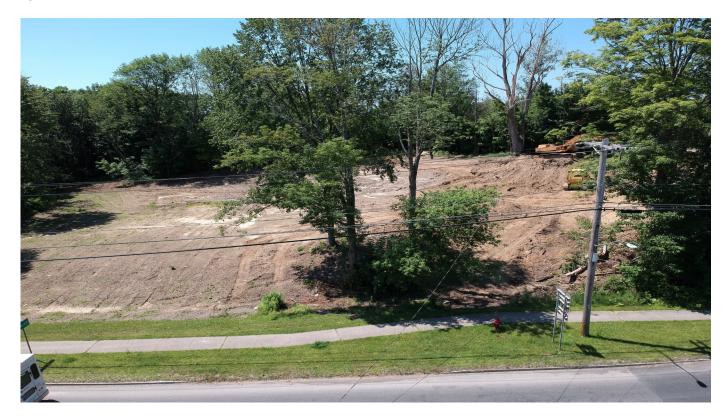

4750 Salina Street, Pualski, NY 13142

## **PROPERTY FEATURES**

- Pulaski NY 1.81+/- Acre Development Site in an Opportunity Zone
- Curb cuts to site on both NYS Route 13 & NYS Route 11
- High traffic corridor with great visibility just one mile from Route 81
- Salmon River world-class fishing and Lake Ontario tourism generate great traffic

# FOR SALE | LAND

4750 Salina Street, Pualski, NY 13142