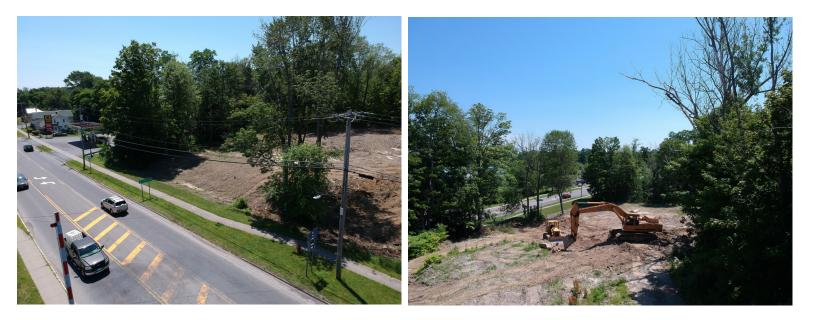

## **PROPERTY FEATURES**

- Pulaski NY 1.81+/- Acre Development Site in an Opportunity Zone
- Curb cuts to site on both NYS Route 13 & NYS Route 11
- High traffic corridor with great visibility just one mile from Route 81
- Salmon River world-class fishing and Lake Ontario tourism generate great traffic

TRAFFIC COUNTS

- Route 13 (Rome Rd.)— 9,680
- Route 11 (Salina St.) 5,095
- Route 11 North from Rt 13-8,529

Source: NYS DOT 2022

Source: CoStar 2022