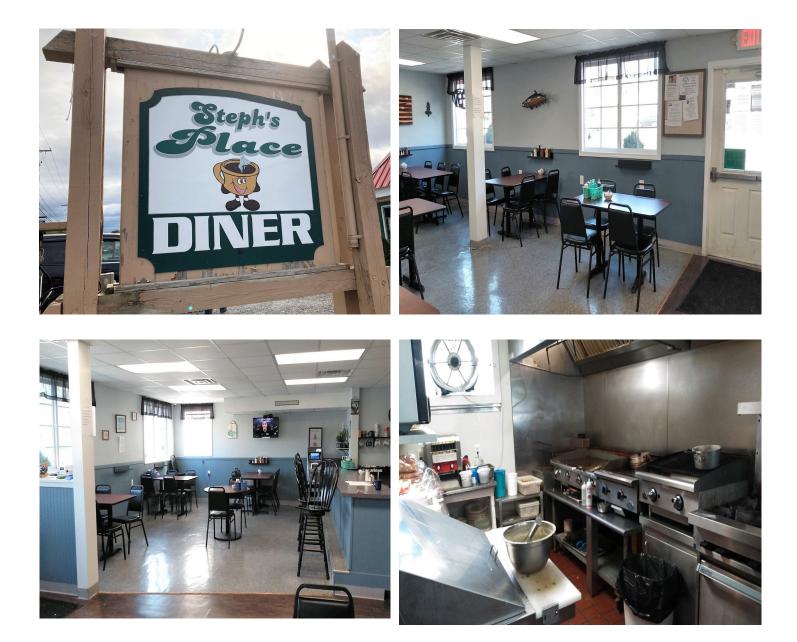

## **PROPERTY FEATURES**

- Steph's Place Diner—turnkey, operating restaurant with 1 acre vacant lot
- Ideal redevelopment site with 1.18 total acres in the business district
- Great visibility and 156' of frontage on Route 13 (Port Street) in the Village of Pulaski
- Recently renovated with all new equipment , mechanicals, interior and roof
- Salmon River world-class fishing and Lake Ontario tourism generate great traffic