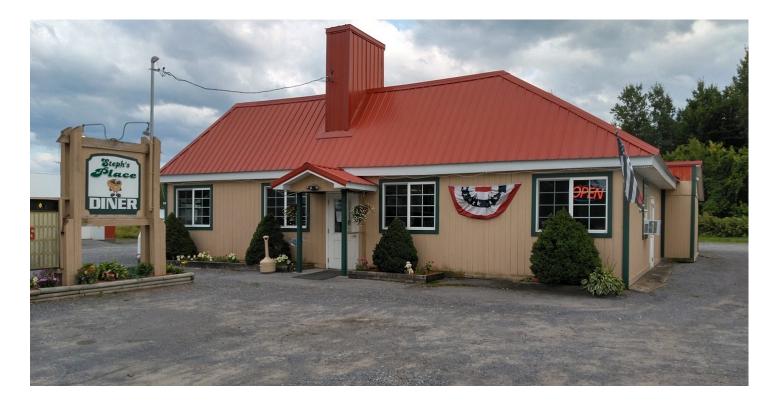

## **PROPERTY FEATURES**

- Steph's Place Diner—turnkey, operating restaurant with 1 acre vacant lot
- Ideal redevelopment site with 1.18 total acres in the business district
- Great visibility and 156' of frontage on Route 13 (Port Street) in the Village of Pulaski
- Recently renovated with all new equipment , mechanicals, interior and roof
- Salmon River world-class fishing and Lake Ontario tourism generate great traffic