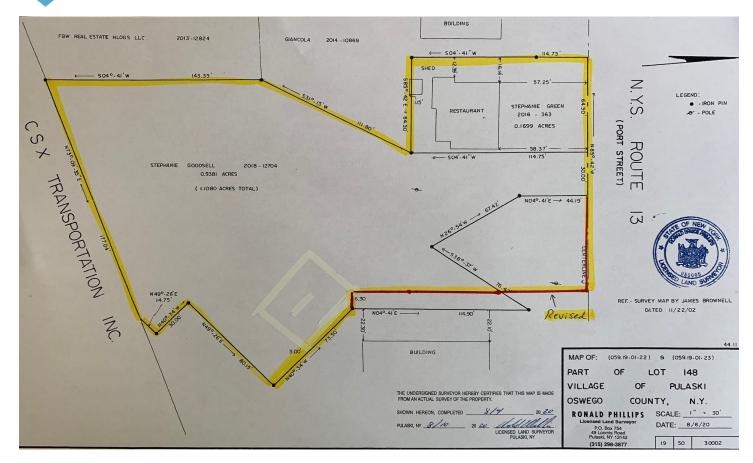

## **PROPERTY FEATURES**

- Steph's Place Diner—turnkey, operating restaurant with 1 acre vacant lot
- Ideal redevelopment site with 1.18 total acres in the business district
- Great visibility and 156' of frontage on Route 13 (Port Street) in the Village of Pulaski
- Recently renovated with all new equipment , mechanicals, interior and roof
- Salmon River world-class fishing and Lake Ontario tourism generate great traffic