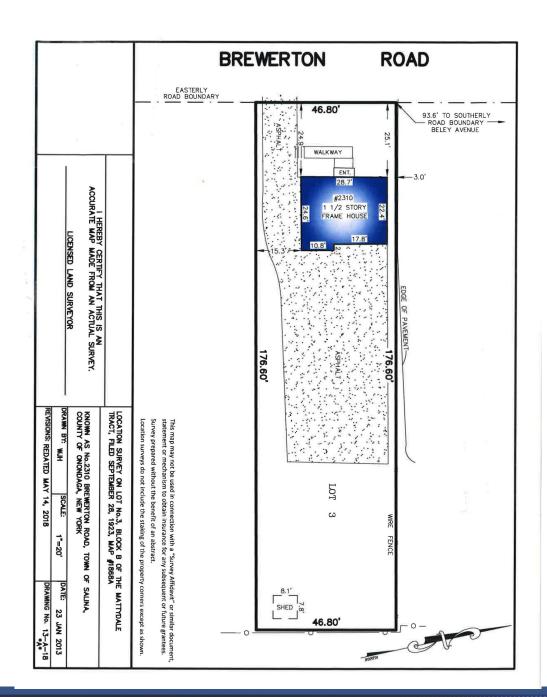

# **PROPERTY FEATURES**

- 1,630 SF renovated office/retail space on busy Brewerton Road in central Mattydale
- On-site parking for 12 vehicles
- Includes a meeting/work room and 3 private offices plus full kitchen and restrooms
- New HVAC
- Formerly a kitchen design and salon business
- Located opposite Kirsch Road and new Byrne Dairy