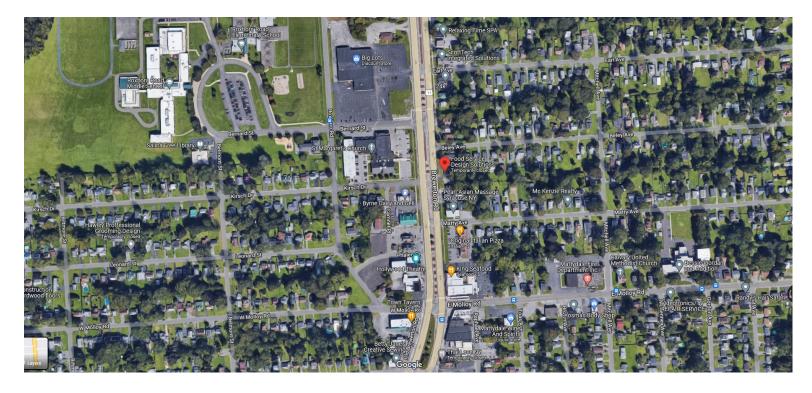

# **PROPERTY FEATURES**

- 1,630 SF renovated office/retail space on busy Brewerton Road in central Mattydale
- On-site parking for 12 vehicles
- Includes a meeting/work room and 3 private offices plus full kitchen and restrooms
- New HVAC
- Formerly a kitchen design and salon business
- Located opposite Kirsch Road and new Byrne Dairy

## **TRAFFIC COUNTS-AADT**

- Brewerton Rd (Rt 11)/Lemoyne Ave —9,260
- Brewerton Rd/Sand Hill Rd—20,670
- I-81/Brewerton Rd —90,540
- East Molloy Rd—4,720

Source: NYS Traffic Data Viewer 2020

Source: CoStar 2020