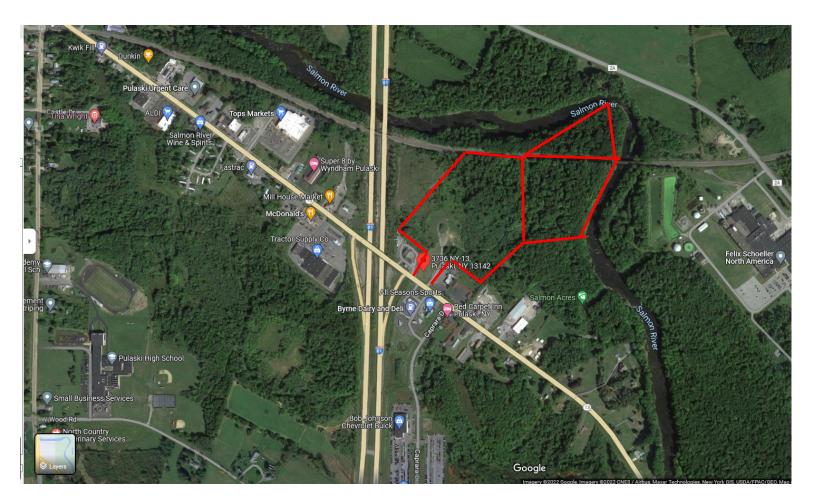

# **PROPERTY FEATURES**

- High visibility 50+/- Acre Development Site
- Property has 1,300' of frontage on the Salmon River with some fishing access
- Ideal for hospitality, retail or recreation with world class salmon fishing
- 3 separate tax parcels located in an Opportunity Zone
- Situated at the Interstate Route 81 & NY Route 13 interchange with 133' road frontage

3736 State Route 13, Pulaski, NY 13142

# **FOR SALE | LAND**

3736 State Route 13, Pulaski, NY 13142