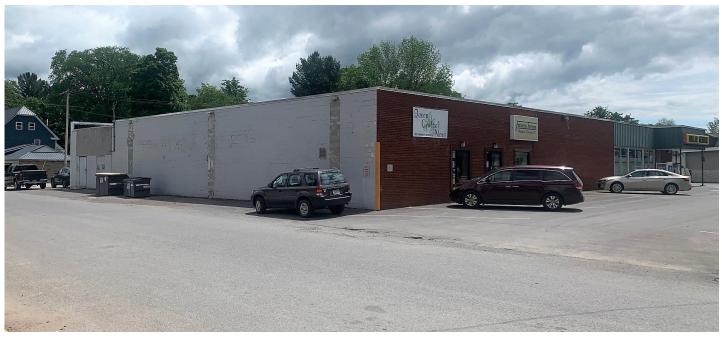

## **PROPERTY FEATURES**

- Highly visibility, 12,142 SF mixed-use building on 0.91 acre corner parcel
- Fully leased and performing at a 9% CAP rate
- Dollar General has been anchor tenant since 2003
- Located at signalized intersection of Route 13 (Main Street) and Route 69
- Parking for 40 cars