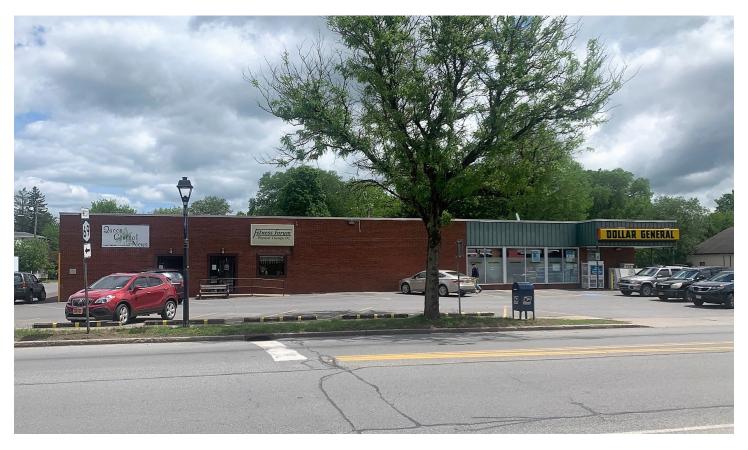

## **FULLY LEASED MIXED-USE BUILDING**

35 Main Street, Camden, NY 13316

## **PROPERTY FEATURES**

- Highly visibility, 12,142 SF mixed-use building on 0.91 acre corner parcel
- Fully leased and performing at a 9% CAP rate
- Dollar General has been anchor tenant since 2003
- Located at signalized intersection of Route 13 (Main Street) and Route 69
- Parking for 40 cars