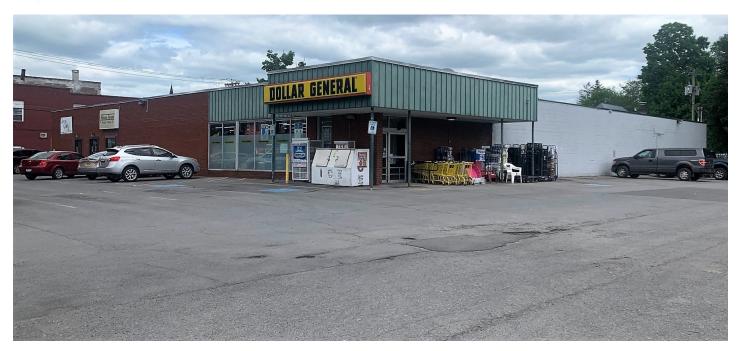

## **PROPERTY FEATURES**

- Highly visibility, 12,142 SF mixed-use building on 0.91 acre corner parcel
- Fully leased and performing at a 9% CAP rate
- Dollar General has been anchor tenant since 2003
- Located at signalized intersection of Route 13 (Main Street) and Route 69
- Parking for 40 cars