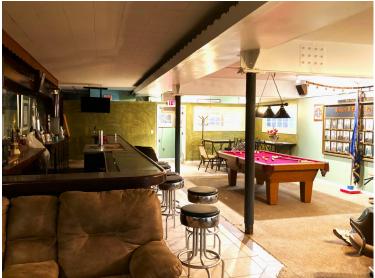

# **PROPERTY FEATURES**

- 5,100 +/- SF building with full, finished basement and fully equipped commercial kitchen and bar
- Situated on 0.62 acre with paved and striped parking lot for 75 cars
- Ideally suited for a church, banquet or recreational facility
- Centrally located and one block from West Genesee Street