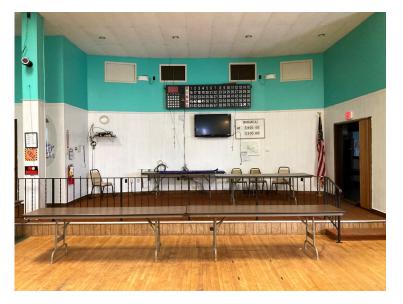

# **PROPERTY FEATURES**

- 5,100 +/- SF building with full, finished basement and fully equipped commercial kitchen and bar
- Situated on 0.62 acre with paved and striped parking lot for 75 cars
- Ideally suited for a church, banquet or recreational facility
- Centrally located and one block from West Genesee Street