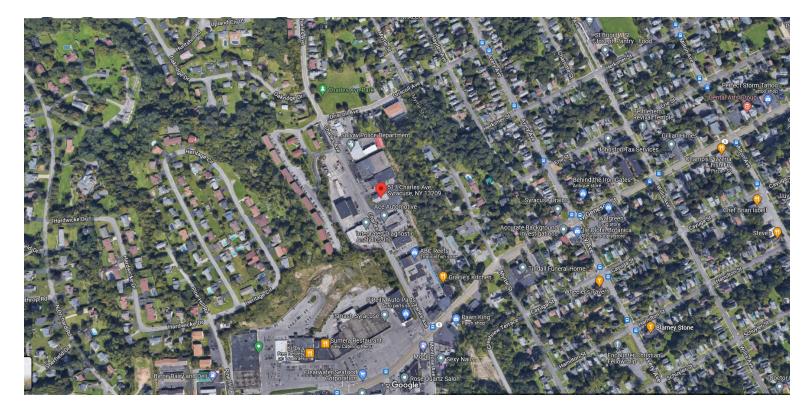

# **PROPERTY FEATURES**

- 5,100 +/- SF building with full, finished basement and fully equipped commercial kitchen and bar
- Situated on 0.62 acre with paved and striped parking lot for 75 cars
- Ideally suited for a church, banquet or recreational facility
- Centrally located and one block from West Genesee Street

#### **DEMOGRAPHICS**

|                          | 1 Mile   | 3 Mile   | 5 Mile   |
|--------------------------|----------|----------|----------|
| Population               | 11,415   | 85,495   | 211,003  |
| Households               | 5,119    | 35,647   | 85,060   |
| Average Household Income | \$53,680 | \$44,223 | \$47,106 |

## **TRAFFIC COUNTS**

- Charles Avenue 1,751
- W. Genesee Street 15,422
- Milton Avenue 6,388

Source: NYS DOT 2019