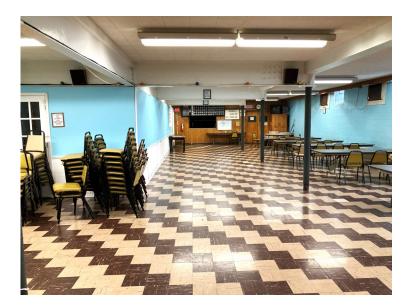

# **PROPERTY FEATURES**

- 5,100 +/- SF building with full, finished basement and fully equipped commercial kitchen and bar
- Situated on 0.62 acre with paved and striped parking lot for 75 cars
- Ideally suited for a church, banquet or recreational facility
- Centrally located and one block from West Genesee Street