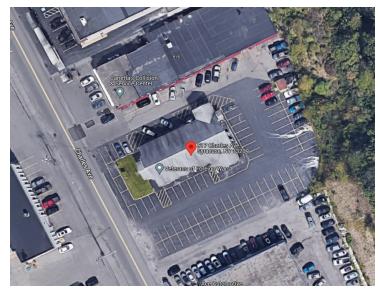

# **PROPERTY FEATURES**

- 5,100 +/- SF building with full, finished basement and fully equipped commercial kitchen and bar
- Situated on 0.62 acre with paved and striped parking lot for 75 cars
- Ideally suited for a church, banquet or recreational facility
- Centrally located and one block from West Genesee Street