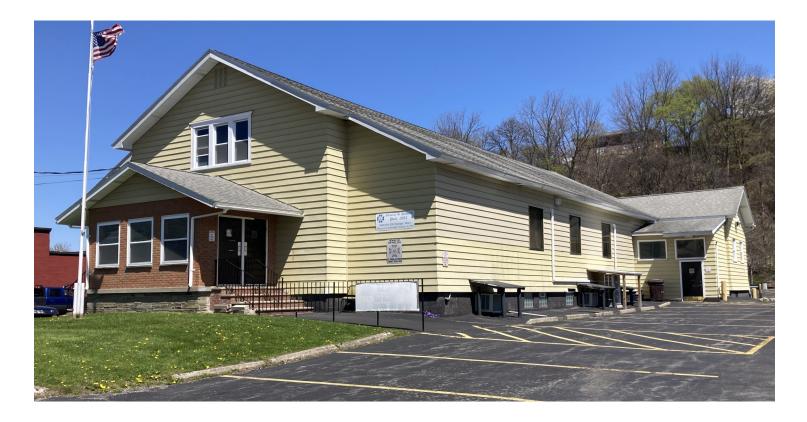

# FOR SALE | SPECIALITY

517 Charles Ave., Syracuse, NY 13209

# **PROPERTY FEATURES**

- 5,100 +/- SF building with full, finished basement and fully equipped commercial kitchen and bar
- Situated on 0.62 acre with paved and striped parking lot for 75 cars
- Ideally suited for a church, banquet or recreational facility
- Centrally located and one block from West Genesee Street