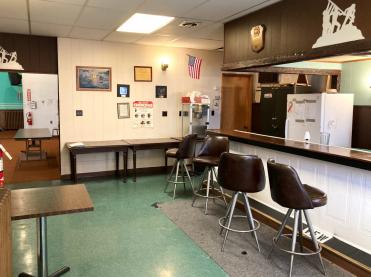

# **PROPERTY FEATURES**

- 5,100 +/- SF building with full, finished basement and fully equipped commercial kitchen and bar
- Situated on 0.62 acre with paved and striped parking lot for 75 cars
- Ideally suited for a church, banquet or recreational facility
- Centrally located and one block from West Genesee Street