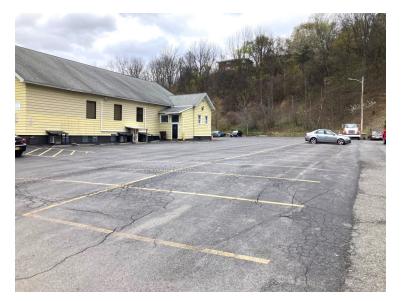

# **PROPERTY FEATURES**

- 5,100 +/- SF building with full, finished basement and fully equipped commercial kitchen and bar
- Situated on 0.62 acre with paved and striped parking lot for 75 cars
- Ideally suited for a church, banquet or recreational facility
- Centrally located and one block from West Genesee Street