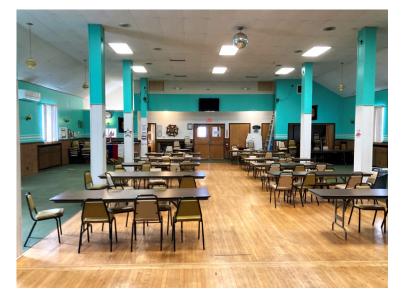

# **PROPERTY FEATURES**

- 5,100 +/- SF building with full, finished basement and fully equipped commercial kitchen and bar
- Situated on 0.62 acre with paved and striped parking lot for 75 cars
- Ideally suited for a church, banquet or recreational facility
- Centrally located and one block from West Genesee Street