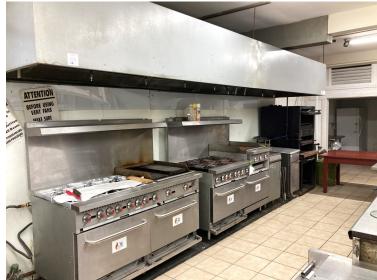

# **PROPERTY FEATURES**

- 5,100 +/- SF building with full, finished basement and fully equipped commercial kitchen and bar
- Situated on 0.62 acre with paved and striped parking lot for 75 cars
- Ideally suited for a church, banquet or recreational facility
- Centrally located and one block from West Genesee Street