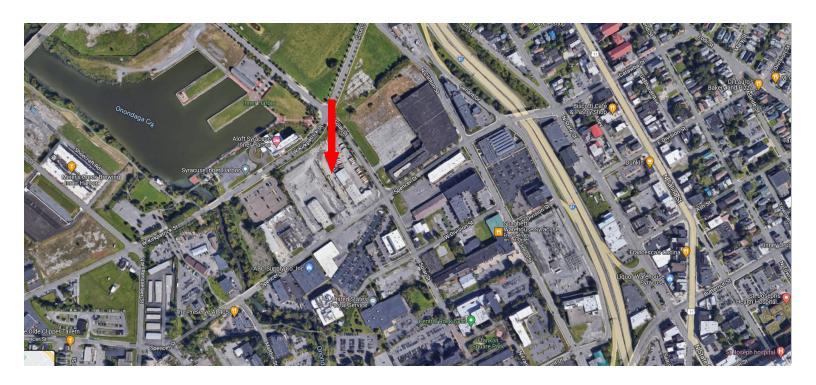

- Utilities: Water, Sewer, Electric & Natural Gas
- Environmental: Phase 1 & 2 Completed; NYSDEC No Further Action Letter
- International Airport: 5 miles

- Site Work: Pilings and additional work completed for 100,000 SF building
- Available Documents/Approvals: Municipal, Architectural Drawings for proposed 100,000 SF building
- Taxes: \$83,289 Total Annual Taxes (PILOT Available)
- Interstate Highways: Easy access to Rt. 81, Rt. 690, NYS Thruway Rt. 90

#### **CONTACT EXCLUSIVE AGENT:**

**Barton K. Feinberg** 

Director of Brokerage, Associate Broker

(M) 315.447.8668

bfeinberg@suttoncos.com

#### SUTTON REAL ESTATE COMPANY

525 Plum Street, Suite 100 Syracuse, New York 13204 315.424.1111 www.suttoncos.com





306 Spencer Street & 201 Solar & Kirkpatrick Streets, Syracuse, NY 13204



### **DEMOGRAPHICS**

|                          | 1 Mile   | 5 Mile   | 10 Mile  |
|--------------------------|----------|----------|----------|
| Population               | 17,389   | 229,931  | 385,619  |
| Households               | 7,280    | 94,738   | 157,926  |
| Average Household Income | \$46,564 | \$63,961 | \$78,015 |
| Total Businesses         | 1,899    | 9,293    | 14,257   |
| Total Employees          | 33,127   | 185,219  | 257,250  |

Source: ESRI 2021

#### **TRAFFIC COUNTS**

- Interstate Rt 81—88,782
- Solar, Spencer & Kirkpatrick Streets 11,419
- Interstate Rt 690—64,009

Source: NYSDOT 2019

#### **CONTACT EXCLUSIVE AGENT:**

**Barton K. Feinberg** 

Director of Brokerage, Associate Broker

(M) 315.447.8668

bfeinberg@suttoncos.com

#### **SUTTON REAL ESTATE COMPAN