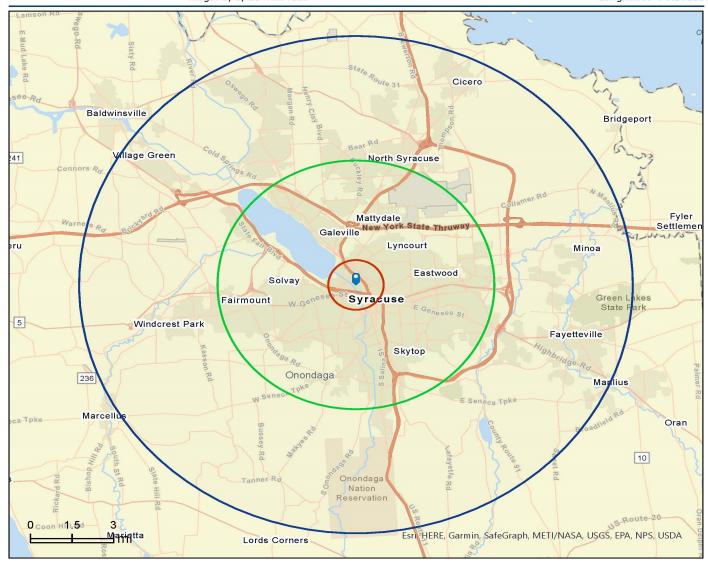

## Site Details Map

329 W Kirkpatrick St 330 Spencer St, Syracuse, New York, 13204 Rings: 1, 5, 10 mile radii Prepared by Esri Latitude: 43.05941 Longitude: -76.16180