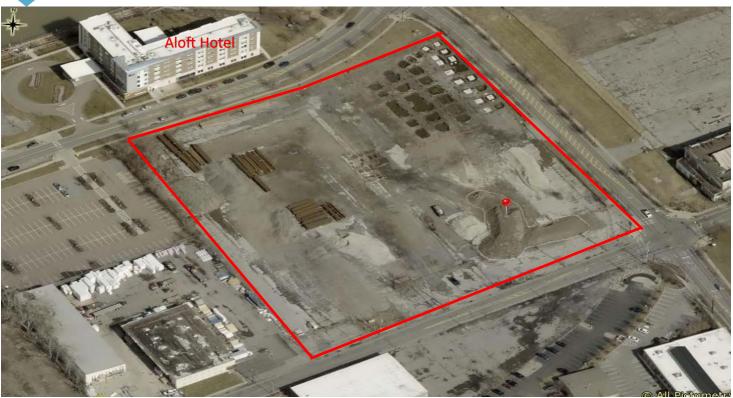

### **PROPERTY FEATURES**

- Size: 6 Acre Parcel
- Frontage: Solar 517'+/-; Kirkpatrick 536'+/-; Spencer 504'+/-
- Zoning: Urban Core
- Utilities: Water, Sewer, Electric & Natural Gas
- Environmental: Phase 1 & 2 Completed; NYSDEC No Further Action Letter
- International Airport: 5 miles

- Site Work: Pilings and additional work completed for 100,000 SF building
- Available Documents/Approvals: Municipal, Architectural Drawings for proposed 100,000 SF building
- Taxes: \$83,289 Total Annual Taxes (PILOT Available)
- Interstate Highways: Easy access to Rt. 81, Rt. 690, NYS Thruway Rt. 90

### SITE PLAN PROPOSAL