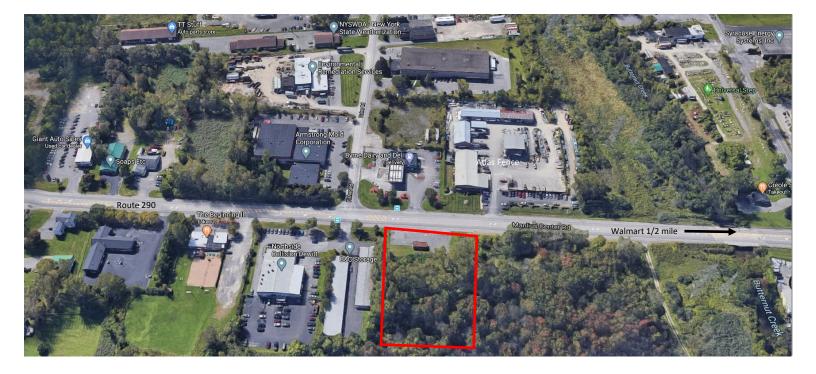

# FOR SALE OR LEASE RETAIL/PAD SITE

6867 Manlius Center Rd, East Syracuse, NY 13057

## **PROPERTY FEATURES**

- 9/10 acre with full utilities
- A+ visibility along NY Route 290 with access to I-690/I-481 one mile west.
- Zoned industrial permitting many uses including retail, services or small business.
- Active traffic counts approaching 18,000 average annual daily trips.
- Clean site for immediate use.
- Owner will consider sale or land-lease