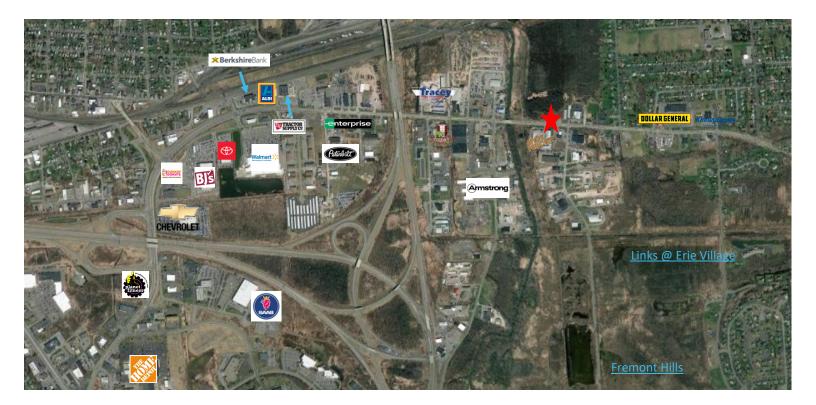

### **TRAFFIC COUNTS**

- Manlius Center Rd east of NY Rt 290—17,643 AADT
- Bridge St. at I-690—31,650 AADT
- I-690—48,758 AADT
- I-481—50,072 AADT

Source: NYS DOT

Source: CoStar

**CONTACT EXCLUSIVE AGENT:** 