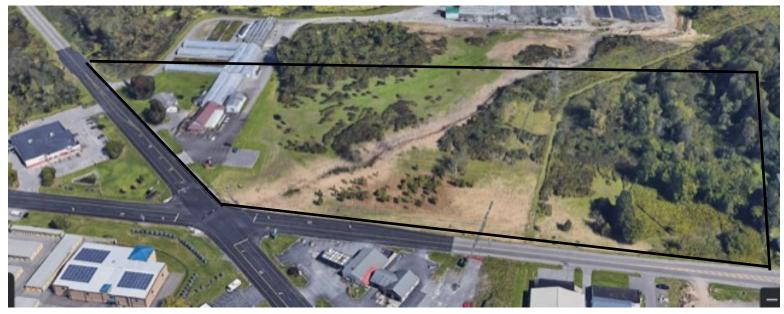

South Bay & Thompson Roads, Cicero, NY

## **PROPERTY FEATURES**

- Prime Frontage
- Available for the first time ever!
- At least 15 acres
- Can be divided
- Approximately 1,600' of corner frontage
- Businesses will be relocating