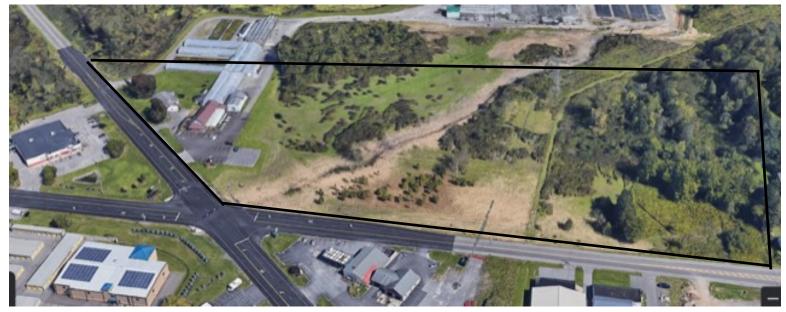

South Bay & Thompson Roads, Cicero, NY

## **PROPERTY FEATURES**

- Prime Frontage
- Available for the first time ever!
- At least 15 acres
- Can be divided
- Approximately 1,600' of corner frontage
- Businesses will be relocating