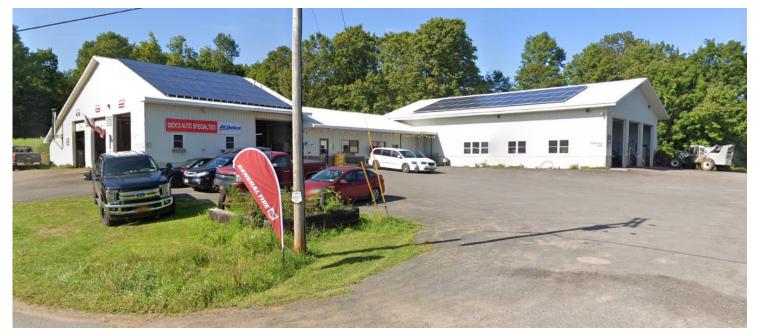

## **PROPERTY FEATURES**

- 8,600 +/- SF storage, flex or service building with 10 bays on 2.46 acres
- Addition in 2015 with 4 bays, solar panels, radiant floor heating & 25 KW generator
- 7 Drive-in doors (3 12'x13' and 4 12'x12') and 16' clear in addition
- Ideal for storage, flex space or equipment sales and service facility