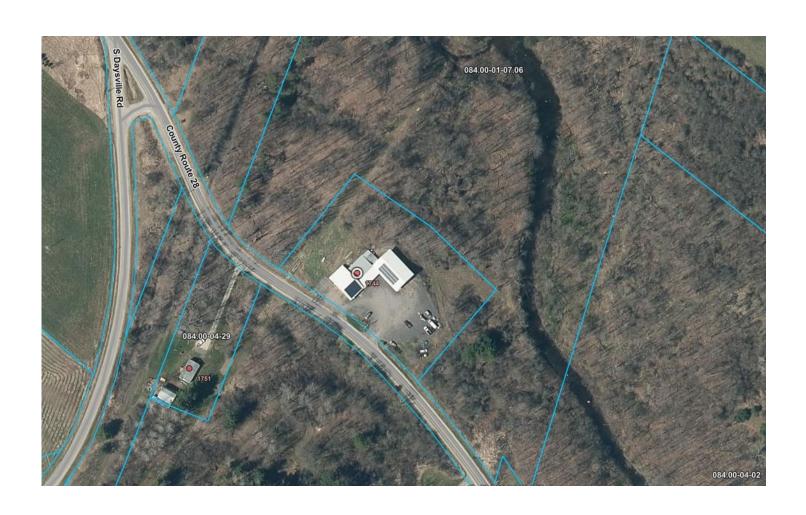

## **PROPERTY FEATURES**

- 8,600 +/- SF storage, flex or service building with 10 bays on 2.46 acres
- Addition in 2015 with 4 bays, solar panels, radiant floor heating & 25 KW generator
- 7 Drive-in doors (3 12'x13' and 4 12'x12') and 16' clear in addition
- Ideal for storage, flex space or equipment sales and service facility