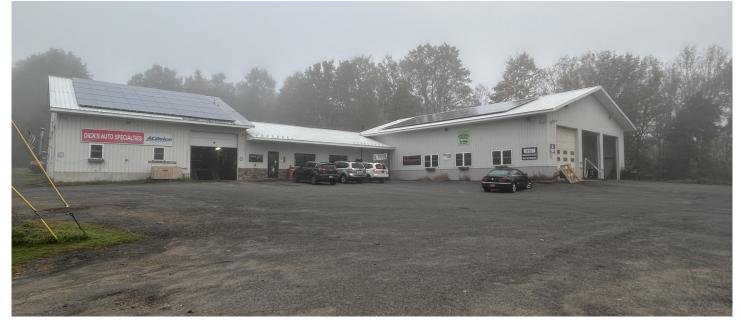

## **PROPERTY FEATURES**

- 8,600 +/- SF storage, flex or service building with 10 bays on 2.46 acres
- Addition in 2015 with 4 bays, solar panels, radiant floor heating & 25 KW generator
- 7 Drive-in doors (3 12'x13' and 4 12'x12') and 16' clear in addition
- Ideal for storage, flex space or equipment sales and service facility