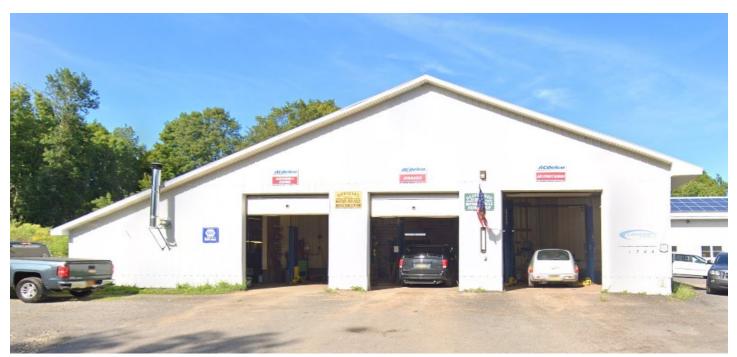

## **PROPERTY FEATURES**

- 8,600 +/- SF storage, flex or service building with 10 bays on 2.46 acres
- Addition in 2015 with 4 bays, solar panels, radiant floor heating & 25 KW generator
- 7 Drive-in doors (3 12'x13' and 4 12'x12') and 16' clear in addition
- Ideal for storage, flex space or equipment sales and service facility