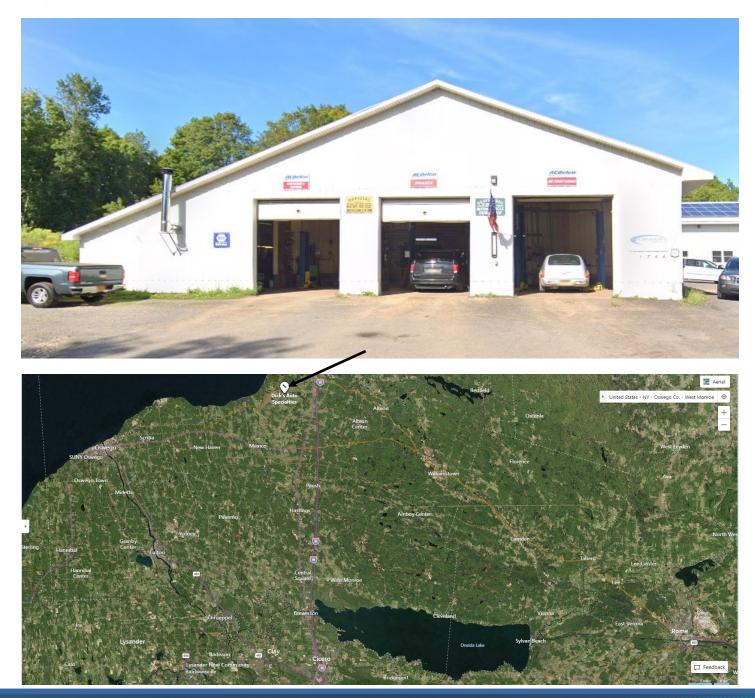

# FOR SALE | INDUSTRIAL, RETAIL FLEET OR AUTO REPAIR

1744 County Route 28, Pulaski, NY 13142

### **PROPERTY FEATURES**

- 9,000+/- SF repair shop with 10 bays on 2.46 acres
- Ideal location for fleet repair facility
- Turnkey opportunity includes building, land and business
- Addition in 2015 with 4 bays, radiant floor heating and solar panels, 25 KW generator
- Established, 38 year-old business with large, loyal customer base
- Consistent revenue growth from private, fleet and warrant repairs and tire sales