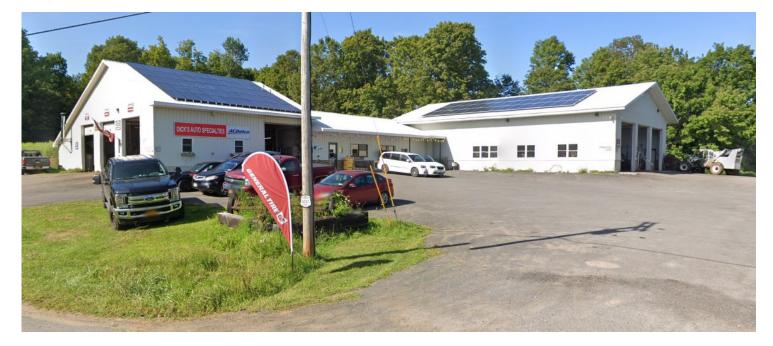

# FOR SALE | INDUSTRIAL, RETAIL FLEET OR AUTO REPAIR

1744 County Route 28, Pulaski, NY 13142

### **PROPERTY FEATURES**

- 9,000+/- SF repair shop with 10 bays on 2.46 acres
- Ideal location for fleet repair facility
- Turnkey opportunity includes building, land and business
- Addition in 2015 with 4 bays, radiant floor heating and solar panels, 25 KW generator
- Established, 38 year-old business with large, loyal customer base
- Consistent revenue growth from private, fleet and warrant repairs and tire sales