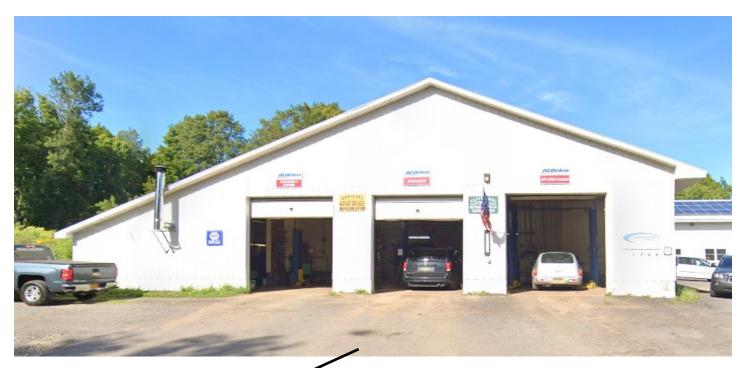

## **PROPERTY FEATURES**

- 8,600+/- SF storage, flex or service building with 10 bays on 2.46 acres
- Addition in 2015 with 4 bays, radiant floor heating, 25 KW generator. 16' ceilings
- 7 drive in doors (3—12'x13' and 4—12'x12')
- Ideal for storage, flex space or equipment sales and service facility
- Solar panels and waste oil furnace keep utilities very low