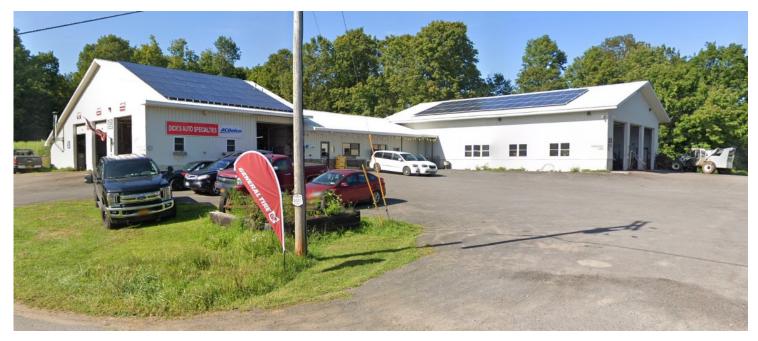

## **FOR SALE | FLEX, INDSUTRIAL**

1744 County Route 28, Pulaski, NY 13142

## **PROPERTY FEATURES**

- 8,600+/- SF storage, flex or service building with 10 bays on 2.46 acres
- Addition in 2015 with 4 bays, radiant floor heating, 25 KW generator. 16' ceilings
- 7 drive in doors (3—12'x13' and 4—12'x12')
- Ideal for storage, flex space or equipment sales and service facility
- Solar panels and waste oil furnace keep utilities very low