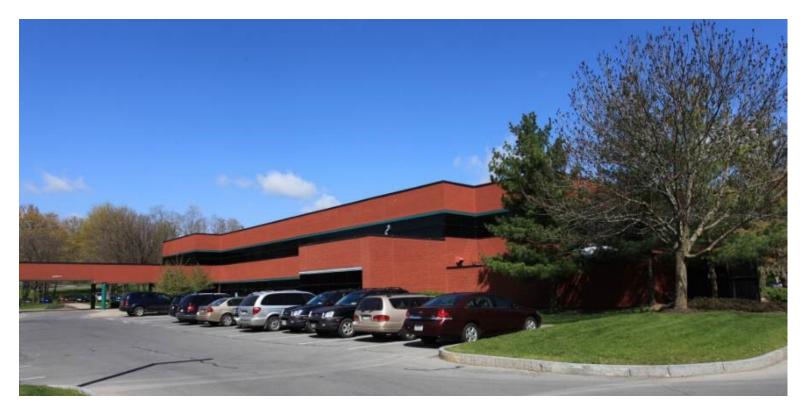

# **West Taft Medical Center**

4820 W. Taft Road, Liverpool, NY 13088

### **PROPERTY FEATURES**

- 43,000 +/- SF medical office building under new ownership
- Medical office suites ranging from 1,500 +/ SF -3,500 +/- SF
- Medical office building tenants include family practice, laboratory, cardiology and dental
- 2022 building improvements
- Covered drop-off and entryway
- Ample on-site parking
- 15-minute drive from area hospitals