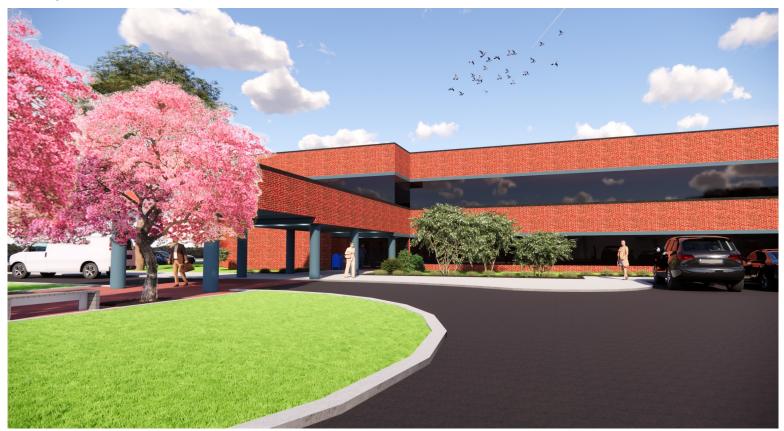

# **West Taft Medical Center**

4820 W. Taft Road, Liverpool, NY 13088

### **PROPERTY FEATURES**

- 43,000 +/- SF medical office building under new ownership
- Medical office suites ranging from 1,700 -4,000 +/- SF
- Medical office building tenants include family practice, laboratory, cardiology and dental
- Newly updated exterior and common areas

- On-site Pharmacy
- Covered drop-off and entryway
- Ample on-site parking
- 15-minute drive from area hospitals
- Close proximity to Micron Technology site