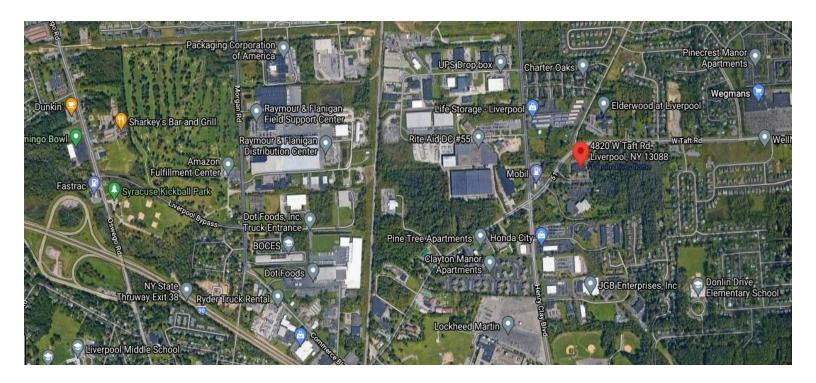

# **West Taft Medical Center**

4820 W. Taft Road, Liverpool, NY 13088

#### **DEMOGRAPHICS**

|            | 1 Mile | 3 Mile | 5 Mile  |
|------------|--------|--------|---------|
| Population | 7,539  | 56,718 | 146,432 |
| Households | 3,633  | 24,590 | 62,059  |
| Businesses | 312    | 2,577  | 7,135   |