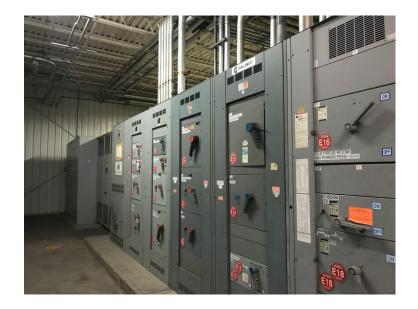

### **PROPERTY FEATURES**

- Total Square Footage: 106,500 SF
- 16' ceiling heights in 85,000 SF; 22' ceiling heights in 10,800 SF; space divisible minimum 10,000 SF
- 14.8 acres
- 75+ car parking
- Nine existing loading docks
- One 10'W X 12'H grade level overhead door
- Wet sprinkler system
- Gas fired heat throughout and AC in office areas
- Heavy Power 13,200 volt