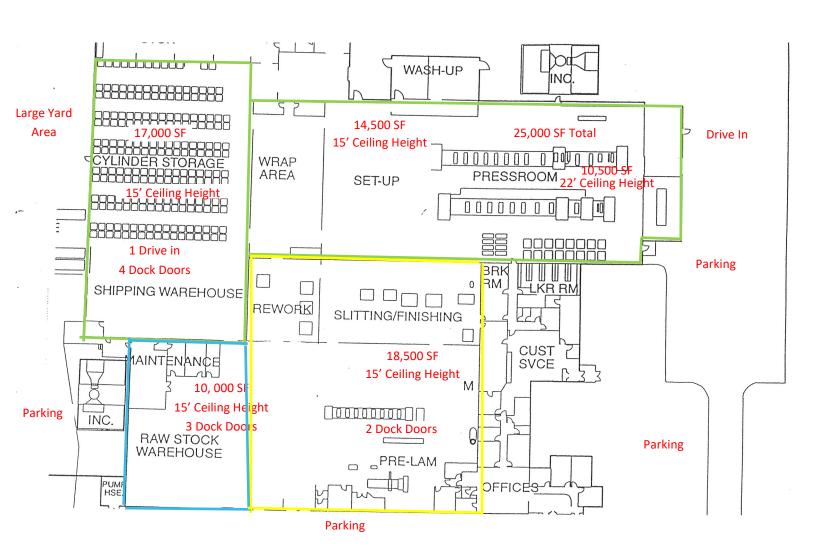

### **PROPERTY FEATURES**

- Total Square Footage: 106,500 SF
- 16' ceiling heights in 85,000 SF; 22' ceiling heights in 10,800 SF; space divisible minimum 10,000 SF
- 14.8 acres
- 75+ car parking
- Nine existing loading docks
- One 10'W X 12'H grade level overhead door
- Wet sprinkler system
- Gas fired heat throughout and AC in office areas
- Heavy Power 13,200 volt