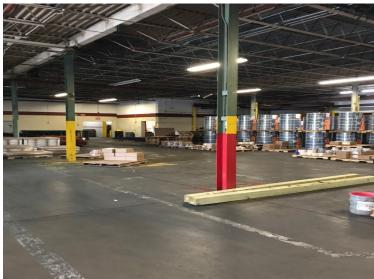

### **PROPERTY FEATURES**

- Total Square Footage: 106,500 SF
- 16' ceiling heights in 85,000 SF; 22' ceiling heights in 10,800 SF; space divisible minimum 10,000 SF
- 14.8 acres
- 75+ car parking
- Nine existing loading docks
- One 10'W X 12'H grade level overhead door
- Wet sprinkler system
- Gas fired heat throughout and AC in office areas
- Heavy Power 13,200 volt