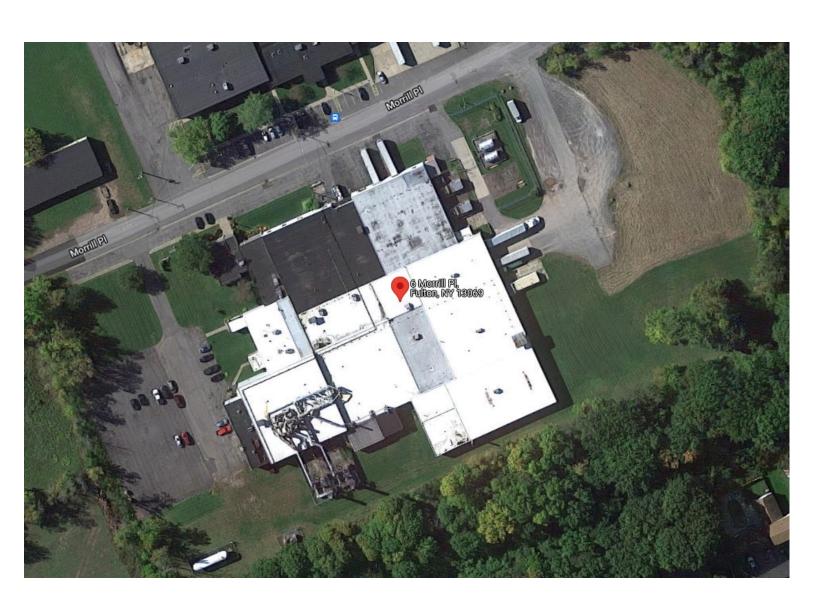

6 Morrill Place, Fulton, NY 13069

### **PROPERTY FEATURES**

- Total Square Footage: 106,500 SF
- 16' ceiling heights in 85,000 SF; 22' ceiling heights in 10,800 SF; space divisible minimum 10,000 SF
- 14.8 acres
- 75+ car parking
- Nine existing loading docks
- One 10'W X 12'H grade level overhead door
- Wet sprinkler system
- Gas fired heat throughout and AC in office areas
- Heavy Power 13,200 volt