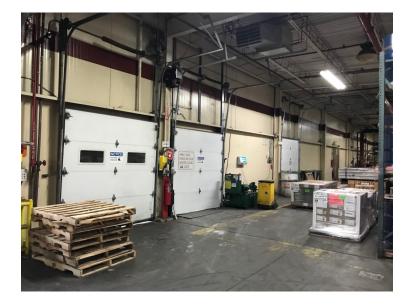

### **PROPERTY FEATURES**

- Total Square Footage: 106,500 SF
- 16' ceiling heights in 85,000 SF; 22' ceiling heights in 10,800 SF; space divisible minimum 10,000 SF
- 14.8 acres
- 75+ car parking
- Nine existing loading docks
- One 10'W X 12'H grade level overhead door
- Wet sprinkler system
- Gas fired heat throughout and AC in office areas
- Heavy Power 13,200 volt