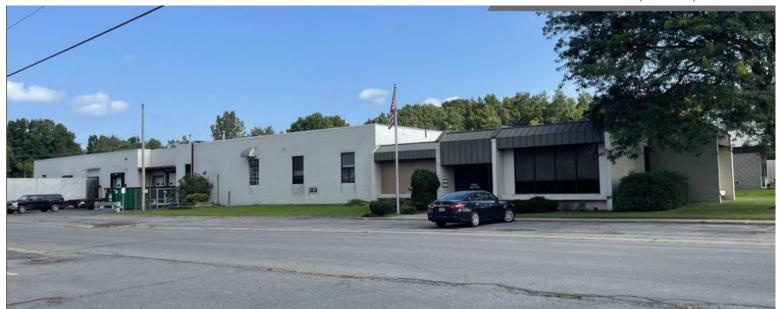

6 Morrill Place, Fulton, NY 13069

### **PROPERTY FEATURES**

- Total Square Footage: 106,500 SF
- 16' ceiling heights in 85,000 SF; 22' ceiling heights in 10,800 SF; space divisible minimum 10,000 SF
- 14.8 acres
- 75+ car parking
- Nine existing loading docks
- One 10'W X 12'H grade level overhead door
- Wet sprinkler system
- Gas fired heat throughout and AC in office areas
- Heavy Power 13,200 volt