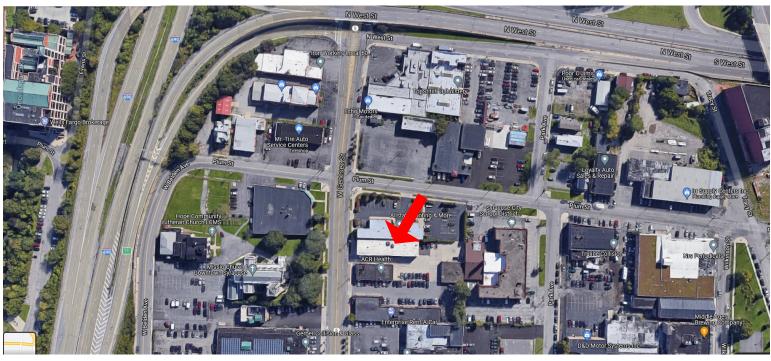

615 West Genesee Street, Syracuse, NY 13204

bfeinberg@suttoncos.com

- Conference room, copy area, kitchenette
- Conveniently located near the Central Business District
- Easy access to Interstates 690 & 81