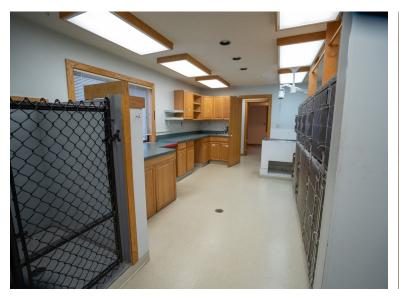

## **PROPERTY FEATURES**

- 4,000+/- SF office/retail space
- Plenty of on-site free parking
- Former veterinary emergency & critical care center
- Can be renovated for office, retail or medical
- Outside green area for pet walking path

- Current condition perfect for vet office/pet rescue
- Beautifully maintained property
- Located on heavily traveled Rt 31 and right off Interstate Rt 690
- Close proximity to major retailers such as Taco Bell, Aldi's, McDonalds, Dunkin Donuts, etc.