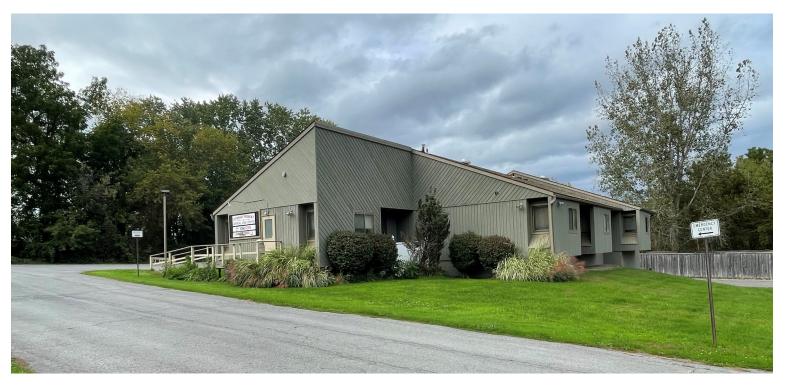

# FOR LEASE | OFFICE/RETAIL/MEDICAL

2115 Downer St, Baldwinsville, NY 13027

## **PROPERTY FEATURES**

- 4,000+/- SF office/retail space
- Plenty of on-site free parking
- Former veterinary emergency & critical care center
- Can be renovated for office, retail or medical
- Outside green area for pet walking path

- Current condition perfect for vet office/pet rescue
- Beautifully maintained property
- Located on heavily traveled Rt 31 and right off Interstate Rt 690
- Close proximity to major retailers such as Taco Bell, Aldi's, McDonalds, Dunkin Donuts, etc.