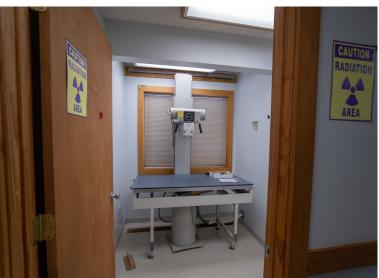

## **PROPERTY FEATURES**

- 4,000+/- SF office/retail space
- Plenty of on-site free parking
- Former veterinary emergency & critical care center
- Can be renovated for office, retail or medical
- Outside green area for pet walking path

- Current condition perfect for vet office/pet rescue
- Beautifully maintained property
- Located on heavily traveled Rt 31 and right off Interstate Rt 690
- Close proximity to major retailers such as Taco Bell, Aldi's, McDonalds, Dunkin Donuts, etc.