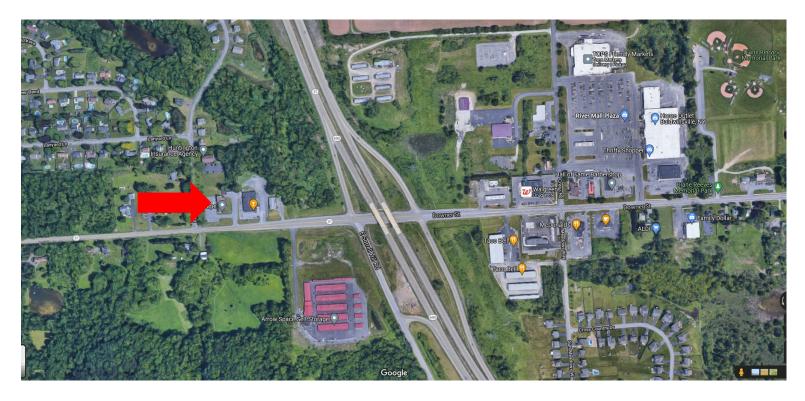

- Current condition perfect for vet office/pet rescue
- Beautifully maintained property
- Located on heavily traveled Rt 31 and right off Interstate Rt 690
- Close proximity to major retailers such as Taco Bell, Aldi's, McDonalds, Dunkin Donuts, etc.