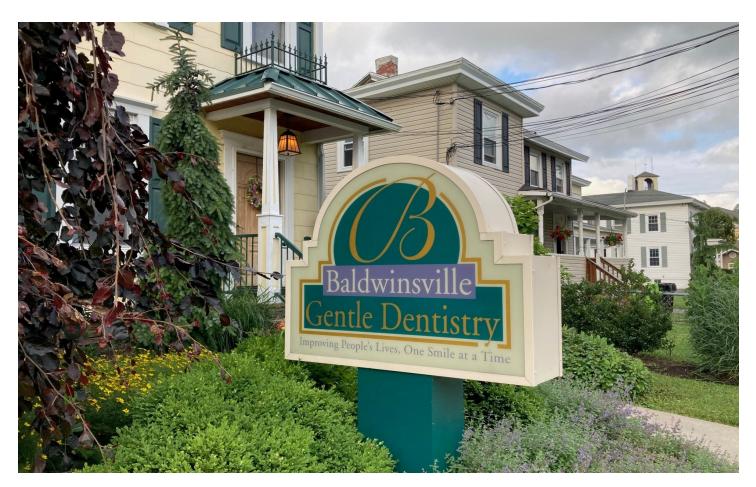

## FOR SALE | INVESTMENT, MEDICAL OFFICE BALDWINSVILLE GENTLE DENTISTRY BUILDING

30 W. Genesee Street, Baldwinsville, NY 13027

## **PROPERTY FEATURES**

- Investor opportunity for fully-leased medical office building
- Building comprised of dental office and 2 bedroom apartment
- Established dental practice with new long-term lease in place
- Well-maintained building with new roof
- High visibility location in Village of Baldwinsville on Route 31/Route 370