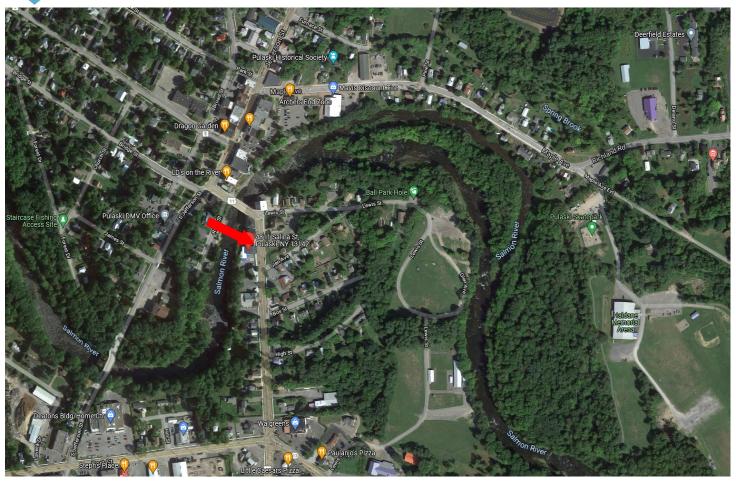

# **PROPERTY FEATURES**

- Redevelopment opportunity on the Salmon River in Pulaski, NY
- Two-story 10,650 SF building on 3/4 acre with parking on both sides
- 184 feet of frontage on the Salmon River with access to world-class fishing
- Current NAPA store is relocating
- Retail, residential or mixed-use potential
- Property located in an Opportunity Zone
- Tourism from the Salmon River, Lake Ontario and snowmobiling provide year-round traffic

# **TRAFFIC COUNTS**

- Salina St/Route 11 7,089
- Rome Road/Route 31 9,697
- Route 81— 18,791

Source: NYS DOT

Source: CoStar