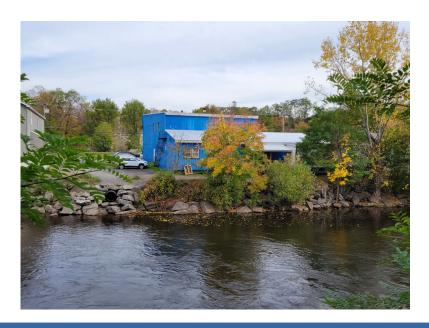

# FOR SALE | MIXED USE, REDEVELOPMENT NAPA AUTO PARTS BUILDING

4811 Salina Street, Pulaski, NY 13142

# **PROPERTY FEATURES**

- Redevelopment opportunity on the Salmon River in Pulaski, NY
- Two-story 10,650 SF building on 3/4 acre with parking on both sides
- 184 feet of frontage on the Salmon River with access to world-class fishing
- Current NAPA store is relocating
- Retail, residential or mixed-use potential
- Property located in an Opportunity Zone
- Tourism from the Salmon River, Lake Ontario and snowmobiling provide year-round traffic