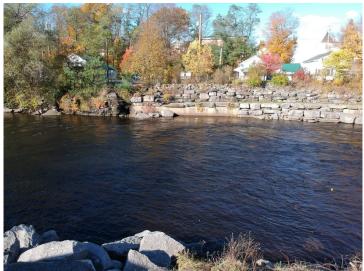

# **PROPERTY FEATURES**

- Redevelopment opportunity on the Salmon River in Pulaski, NY
- Two-story 10,650 SF building on 3/4 acre with parking on both sides
- 184 feet of frontage on the Salmon River with access to world-class fishing
- Current NAPA store is relocating
- Retail, residential or mixed-use potential
- Property located in an Opportunity Zone
- Tourism from the Salmon River, Lake Ontario and snowmobiling provide year-round traffic