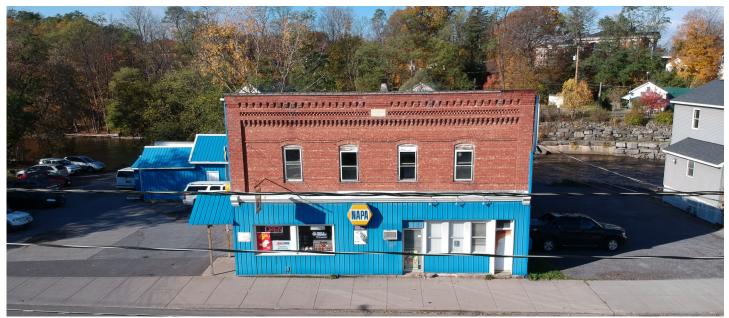

# FOR SALE | MIXED USE, REDEVELOPMENT NAPA AUTO PARTS BUILDING

4811 Salina Street, Pulaski, NY 13142

# **PROPERTY FEATURES**

- Redevelopment opportunity on the Salmon River in Pulaski, NY
- Two-story 10,650 SF building on 3/4 acre with parking on both sides
- 184 feet of frontage on the Salmon River with access to world-class fishing
- Current NAPA store is relocating
- Retail, residential or mixed-use potential
- Property located in an Opportunity Zone
- Tourism from the Salmon River, Lake Ontario and snowmobiling provide year-round traffic