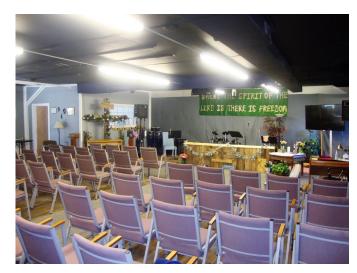

## FOR SALE | FLEX, RETAIL

4998 N. Jefferson St., Pulaski, NY 13142

## **PROPERTY FEATURES**

- Village of Pulaski 4,040+/- SF warehouse with 148' frontage on Route 11 (N. Jefferson St)
- Zoned Commercial—B-2 which allows for many commercial or residential uses
- Corner location provides easy access from side street and great visibility
- One 14' x 12' and two 10' X 8' drive in doors with ability to create loading dock
- Public water and sewer with natural gas available
- Tourism from the Salmon River, Lake Ontario and snowmobiling provide year-round traffic