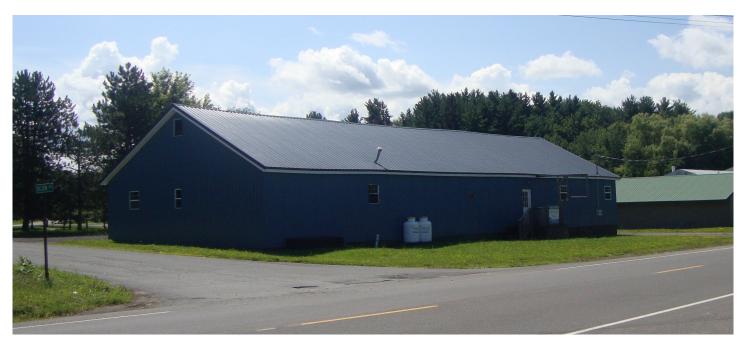

## FOR SALE | FLEX, RETAIL

4998 N. Jefferson St., Pulaski, NY 13142

## **PROPERTY FEATURES**

- Village of Pulaski 4,040+/- SF warehouse with 148' frontage on Route 11 (N. Jefferson St)
- Zoned Commercial—B-2 which allows for many commercial or residential uses
- Corner location provides easy access from side street and great visibility
- One 14' x 12' and two 10' X 8' drive in doors with ability to create loading dock
- Public water and sewer with natural gas available
- Tourism from the Salmon River, Lake Ontario and snowmobiling provide year-round traffic