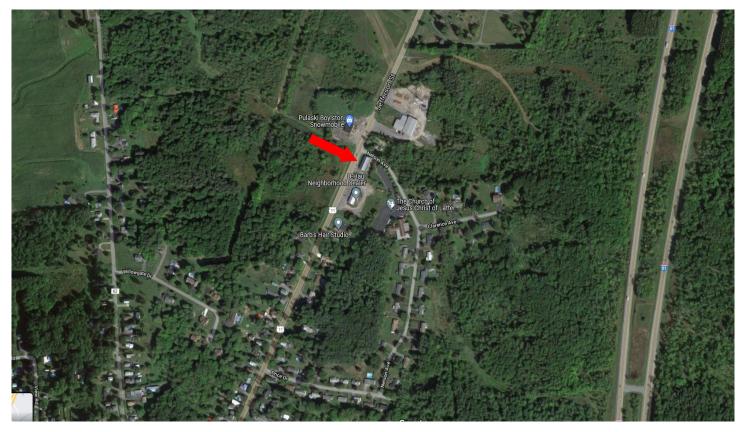

## **PROPERTY FEATURES**

- Village of Pulaski 4,040+/- SF warehouse with 148' frontage on Route 11 (N. Jefferson St)
- Zoned Commercial—B-2 which allows for many commercial or residential uses
- Corner location provides easy access from side street and great visibility
- One 14' x 12' and two 10' X 8' drive in doors with ability to create loading dock
- Public water and sewer with natural gas available
- Tourism from the Salmon River, Lake Ontario and snowmobiling provide year-round traffic