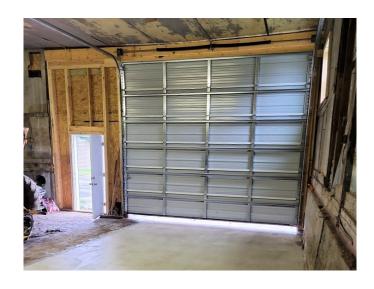

## **PROPERTY FEATURES**

- Village of Pulaski 4,040+/- SF warehouse with 148' frontage on Route 11 (N. Jefferson St)
- Zoned Commercial—B-2 which allows for many commercial or residential uses
- Corner location provides easy access from side street and great visibility
- One 14' x 12' and two 10' X 8' drive in doors with ability to create loading dock
- Public water and sewer with natural gas available
- Tourism from the Salmon River, Lake Ontario and snowmobiling provide year-round traffic