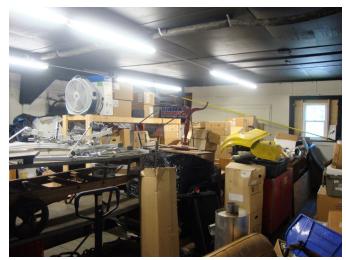

## **PROPERTY FEATURES**

- Village of Pulaski 4,040+/- SF warehouse with 148' frontage on Route 11 (N. Jefferson St)
- Zoned Commercial—B-2 which allows for many commercial or residential uses
- Corner location provides easy access from side street and great visibility
- One 14' x 12' and two 10' X 8' drive in doors with ability to create loading dock
- Public water and sewer with natural gas available
- Tourism from the Salmon River, Lake Ontario and snowmobiling provide year-round traffic