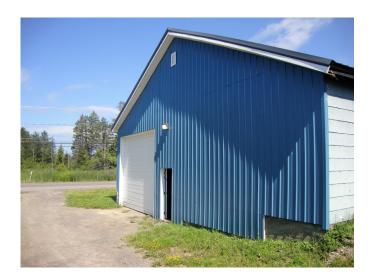

## **PROPERTY FEATURES**

- Village of Pulaski 4,040+/- SF warehouse with 148' frontage on Route 11 (N. Jefferson St)
- Zoned Commercial—B-2 which allows for many commercial or residential uses
- Corner location provides easy access from side street and great visibility
- One 14' x 12' and two 10' X 8' drive in doors with ability to create loading dock
- Public water and sewer with natural gas available
- Tourism from the Salmon River, Lake Ontario and snowmobiling provide year-round traffic