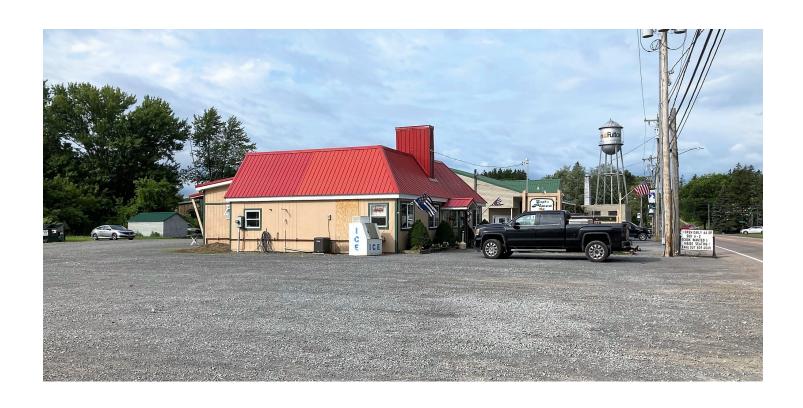

## **PROPERTY FEATURES**

- Redevelopment opportunity in Pulaski, Oswego County, NY
- Vacant .94+/- acre commercial parcel on Route 13 (Port St.) near the Salmon River
- Tourism from fishing on Salmon River and Lake Ontario generate year-round traffic
- Combine with adjacent Steph's Diner property for a 1.11+/- acre parcel with 94' of frontage on Rt. 13

## **REDEVELOPMENT | LAND**

3961 Port Street, Pulaski, NY 13142