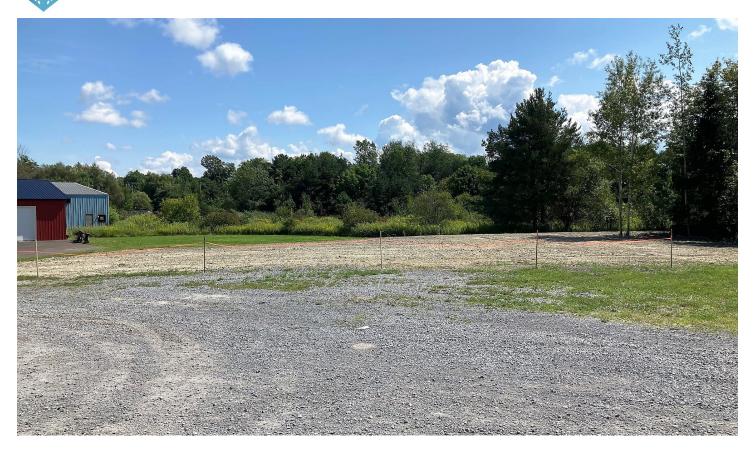

## **PROPERTY FEATURES**

- Redevelopment opportunity in Pulaski, Oswego County, NY
- Vacant .94+/- acre commercial parcel on Route 13 (Port St.) near the Salmon River
- Tourism from fishing on Salmon River and Lake Ontario generate year-round traffic
- Combine with adjacent Steph's Diner property for a 1.11+/- acre parcel with 94' of frontage on Rt. 13

## **REDEVELOPMENT | LAND**

3961 Port Street, Pulaski, NY 13142