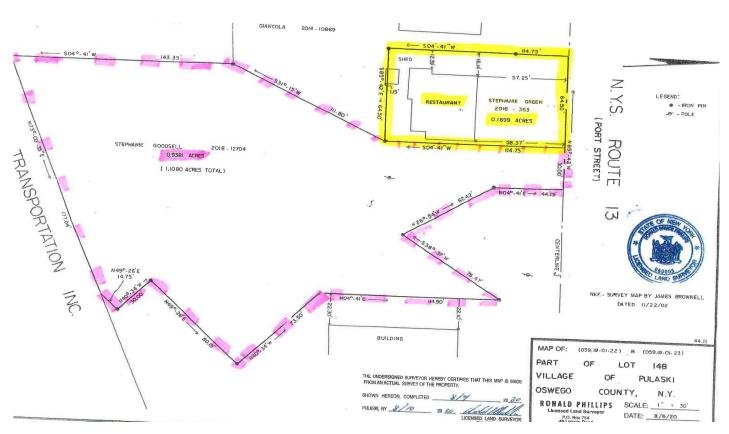

## **PROPERTY FEATURES**

- Redevelopment opportunity in Pulaski, Oswego County, NY
- Vacant .94+/- acre commercial parcel on Route 13 (Port St.) near the Salmon River
- Tourism from fishing on Salmon River and Lake Ontario generate year-round traffic
- Combine with adjacent Steph's Diner property for a 1.11+/- acre parcel with 94' of frontage on Rt. 13

## **REDEVELOPMENT | LAND**

3961 Port Street, Pulaski, NY 13142