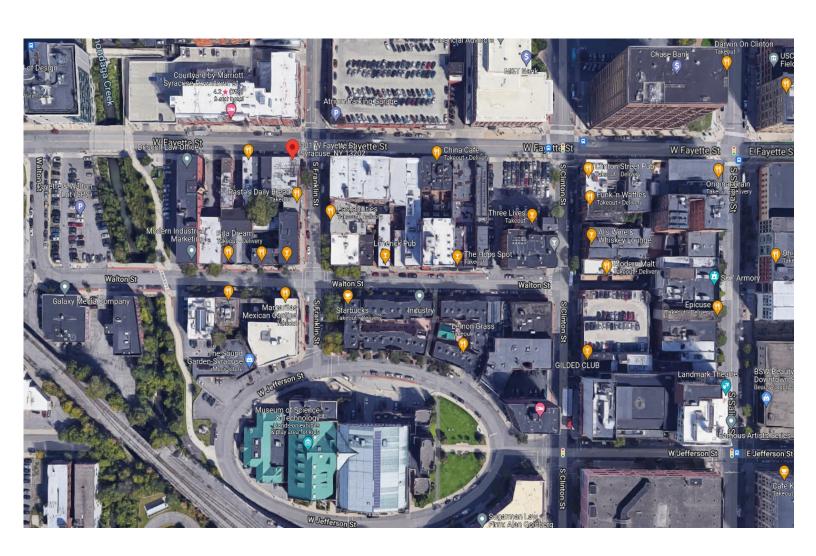

- Located in Downtown Syracuse's Armory Square
- Tenants include Kitty Hoynes Pub & Restaurant and accounting firm
- Convenient access to I-690 and I-81
- Close walk to restaurants, shops, parking lots and garages