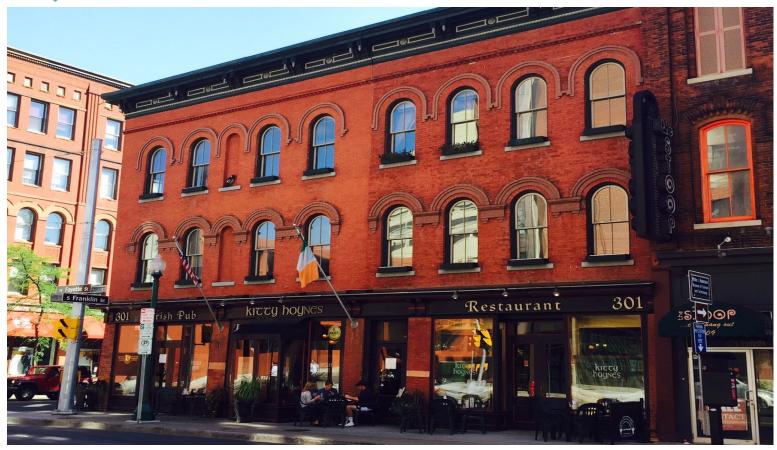

## THE CROWN BUILDING

301 W. Fayette St., Syracuse, NY 13202

## **PROPERTY FEATURES**

- 3,700 +/- SF office space comprised of entire 3rd floor; can be demised to a minimum of 1,500 +/- SF
- Space has unique features including operable large windows, high ceilings
- Direct elevator access to space; mix of offices, conference rooms and kitchenette
- On-site property manager

- Located in Downtown Syracuse's Armory Square
- Tenants include Kitty Hoynes Pub & Restaurant and accounting firm
- Convenient access to I-690 and I-81
- Close walk to restaurants, shops, parking lots and garages