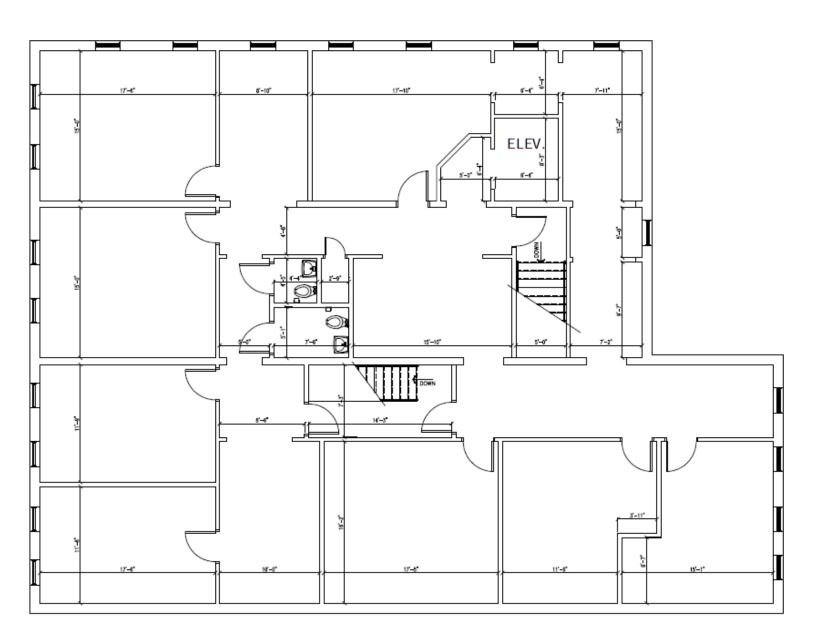

## **PROPERTY FEATURES**

- 3,700 +/- SF office space comprised of entire 3rd floor; can be demised to a minimum of 1,500 +/- SF
- Space has unique features including operable large windows, high ceilings
- Direct elevator access to space; mix of offices, conference rooms and kitchenette
- On-site property manager