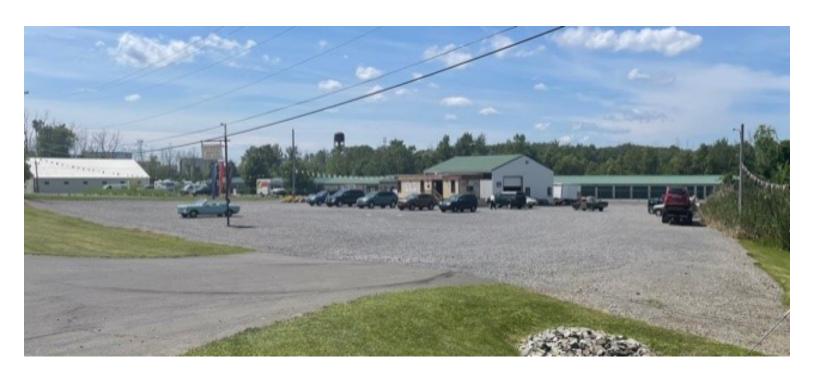

## **PROPERTY FEATURES**

- 500+/- SF office on 1.17 acre lot
- 285' Fremont Road frontage
- Close by Amazon delivery warehouse
- Great visibility with high traffic counts
- Open lot with up to 100 vehicle capacity
- Excellent retail lot

# FOR LEASE | FLEX

6251 Fremont Road, E. Syracuse, NY