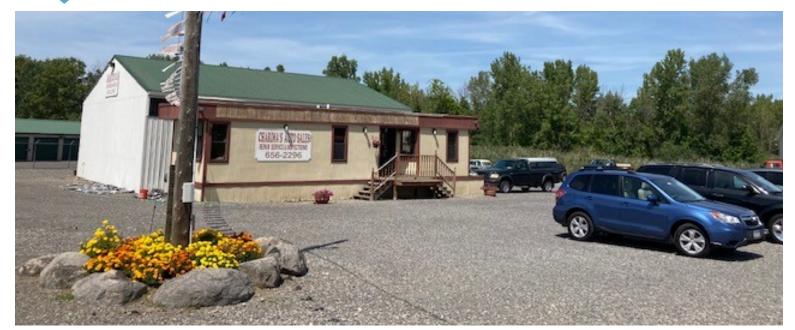

## **PROPERTY FEATURES**

- 500+/- SF office on 1.17 acre lot
- 285' Fremont Road frontage
- Close by Amazon delivery warehouse
- Great visibility with high traffic counts
- Open lot with up to 100 vehicle capacity
- Excellent retail lot

# FOR LEASE | FLEX

6251 Fremont Road, E. Syracuse, NY