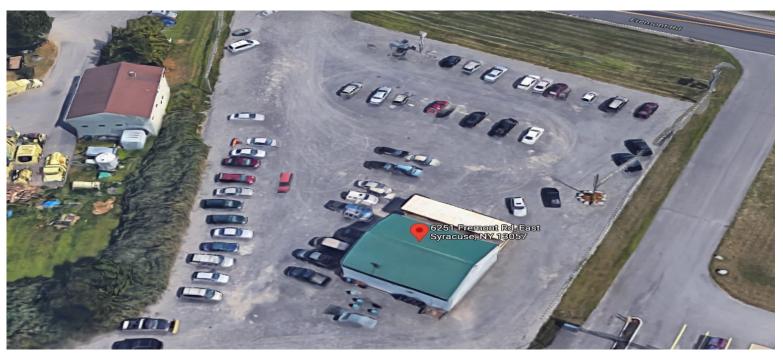

## **PROPERTY FEATURES**

- 500+/- SF office on 1.17 acre lot
- 285' Fremont Road frontage
- Close by Amazon delivery warehouse
- Great visibility with high traffic counts
- Open lot with up to 100 vehicle capacity
- Excellent retail lot

# FOR LEASE | FLEX

6251 Fremont Road, E. Syracuse, NY