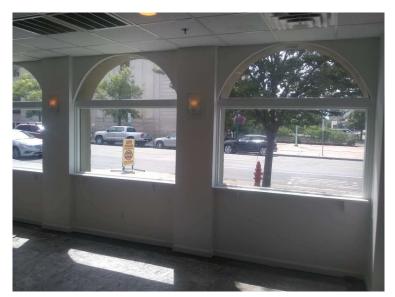

# **PROPERTY FEATURES**

- 2,400 +/- SF restaurant with equipment
- Located next door to Appizza Regional at a busy intersection
- High visibility location
- Has hood, grease trap and sprinkler system
- Asking rent is \$2,400/month; owner is willing to graduate a lease