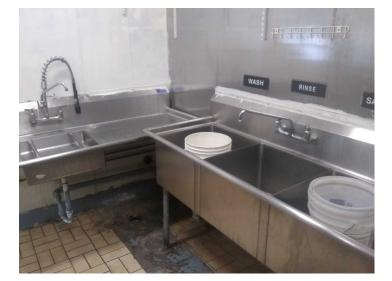

# **PROPERTY FEATURES**

- 2,400 +/- SF restaurant with equipment
- Located next door to Appizza Regional at a busy intersection
- High visibility location
- Has hood, grease trap and sprinkler system
- Asking rent is \$2,400/month; owner is willing to graduate a lease