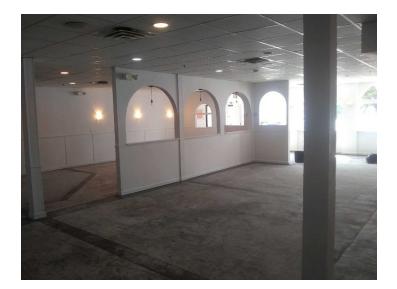

# **PROPERTY FEATURES**

- 2,400 +/- SF restaurant with equipment
- Located next door to Appizza Regional at a busy intersection
- High visibility location
- Has hood, grease trap and sprinkler system
- Asking rent is \$2,400/month; owner is willing to graduate a lease