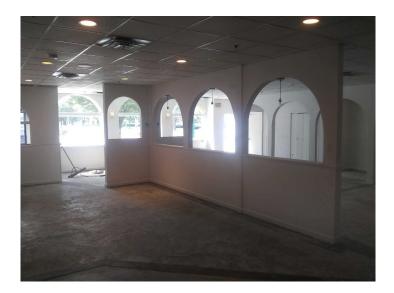

# **PROPERTY FEATURES**

- 2,400 +/- SF restaurant with equipment
- Located next door to Appizza Regional at a busy intersection
- High visibility location
- Has hood, grease trap and sprinkler system
- Asking rent is \$2,400/month; owner is willing to graduate a lease