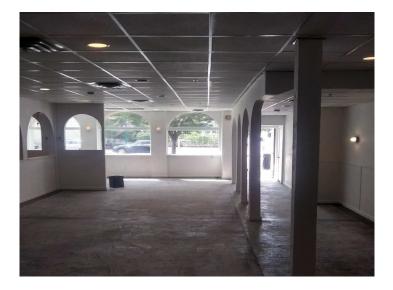

# **PROPERTY FEATURES**

- 2,400 +/- SF restaurant with equipment
- Located next door to Appizza Regional at a busy intersection
- High visibility location
- Has hood, grease trap and sprinkler system
- Asking rent is \$2,400/month; owner is willing to graduate a lease