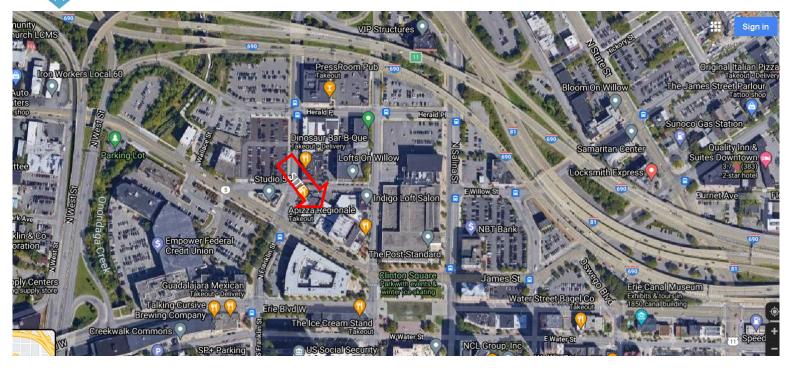

# **PROPERTY FEATURES**

- 2,400 +/- SF restaurant with equipment
- Located next door to Appizza Regional at a busy intersection
- High visibility location
- Has hood, grease trap and sprinkler system
- Asking rent is \$2,400/month; owner is willing to graduate a lease