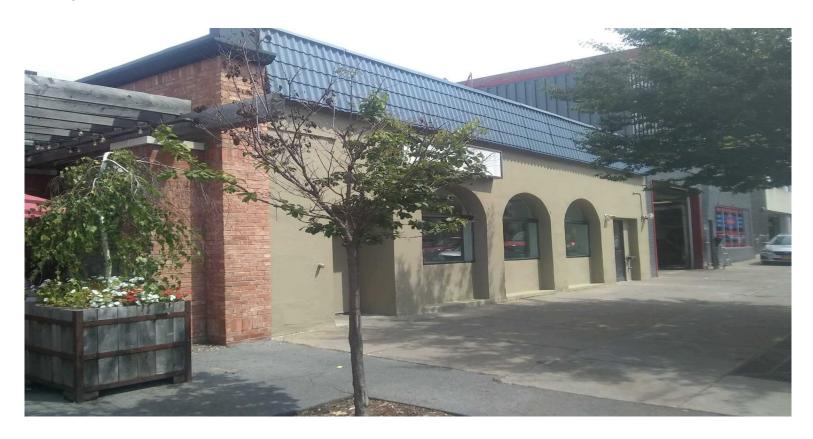

# **PROPERTY FEATURES**

- 2,400 +/- SF restaurant with equipment
- Located next door to Appizza Regional at a busy intersection
- High visibility location
- Has hood, grease trap and sprinkler system
- Asking rent is \$2,400/month; owner is willing to graduate a lease