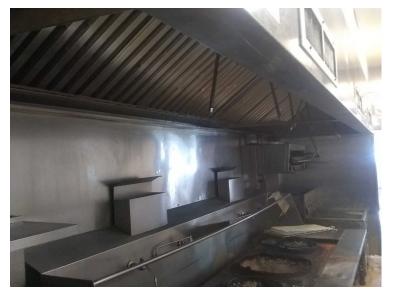

# **PROPERTY FEATURES**

- 2,400 +/- SF restaurant with equipment
- Located next door to Appizza Regional at a busy intersection
- High visibility location
- Has hood, grease trap and sprinkler system
- Asking rent is \$2,400/month; owner is willing to graduate a lease