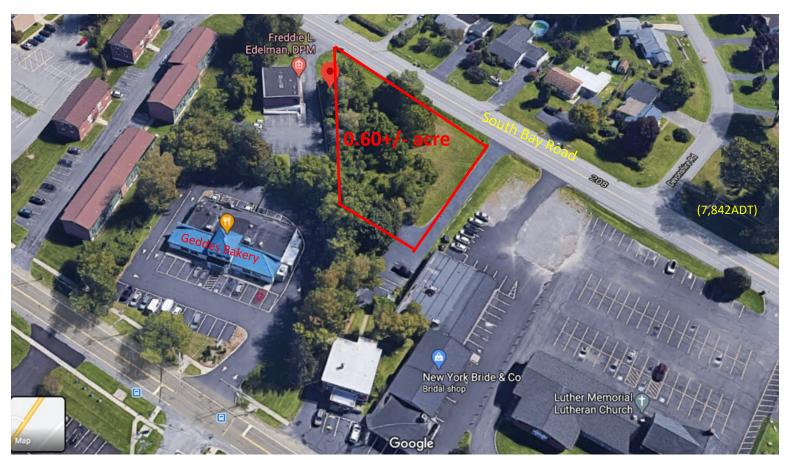

# **PROPERTY FEATURES**

- 0.6+/- acre building site with full utilities
- Usable for retail or office space
- Located in the Village of North Syracuse "Commercial-2" zoning district
- Excellent access to I-481 and I-81
- Site cleared for immediate construction

# **FOR SALE | LAND**

510 South Bay Road, North Syracuse, NY 13212