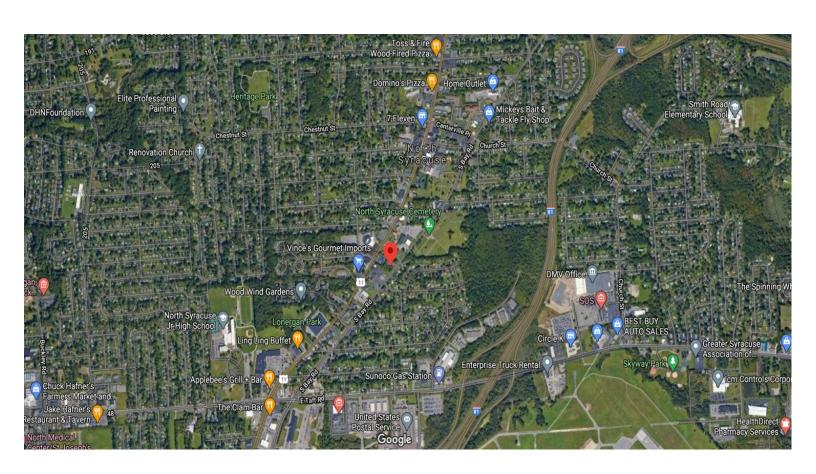

510 South Bay Road, North Syracuse, NY 13212

# **PROPERTY FEATURES**

- 0.6+/- acre building site with full utilities
- Usable for retail or office space
- Located in the Village of North Syracuse "Commercial-2" zoning district
- Excellent access to I-481 and I-81
- Site cleared for immediate construction