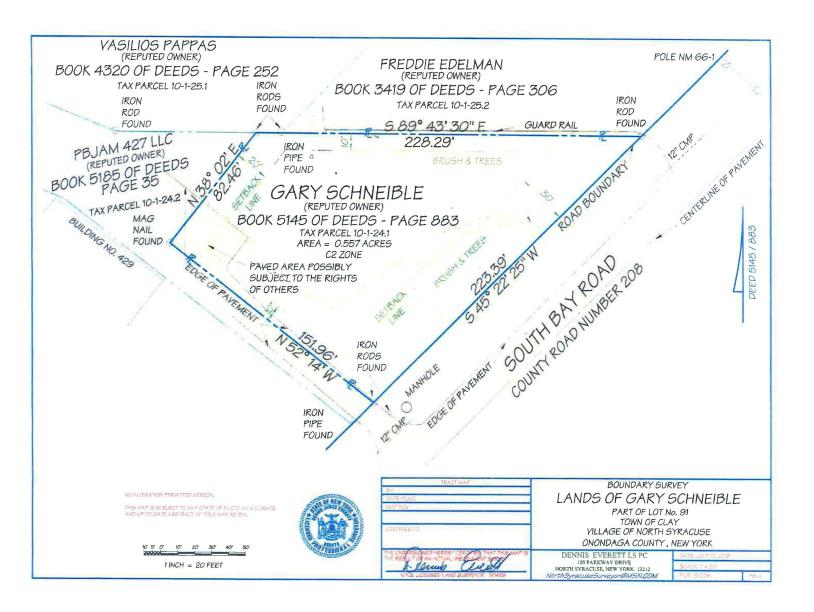

# **PROPERTY FEATURES**

- 0.6+/- acre building site with full utilities
- Usable for retail or office space
- Located in the Village of North Syracuse "Commercial-2" zoning district
- Excellent access to I-481 and I-81
- Site cleared for immediate construction