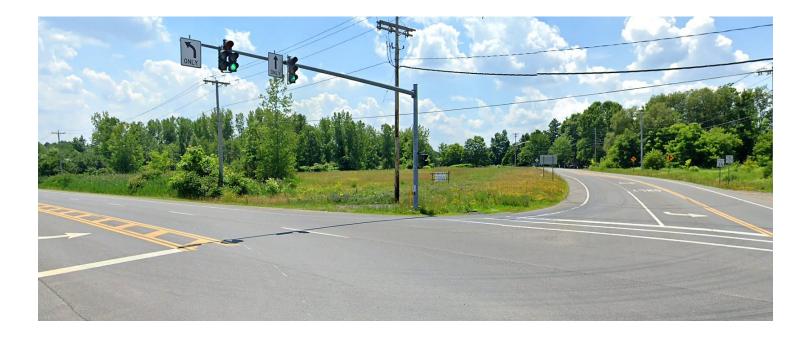

### **PROPERTY FEATURES**

- Corner parcel with traffic light at Thompson Road and Northern Boulevard
- 5.5 acres Zoned General Commercial in the Town of Cicero
- Frontage of 689' on Northern Boulevard and around 500' on Thompson Road
- Located 1 mile from Interstate 481 and close to Route 81 and Hancock Airport
- High income demographics