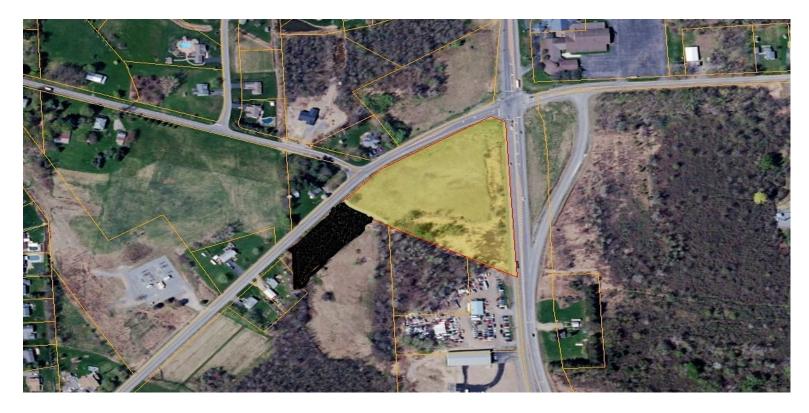

### **PROPERTY FEATURES**

- Corner parcel with traffic light at Thompson Road and Northern Boulevard
- 5.5 acres Zoned General Commercial in the Town of Cicero
- Frontage of 689' on Northern Boulevard and around 500' on Thompson Road
- Located 1 mile from Interstate 481 and close to Route 81 and Hancock Airport
- High income demographics