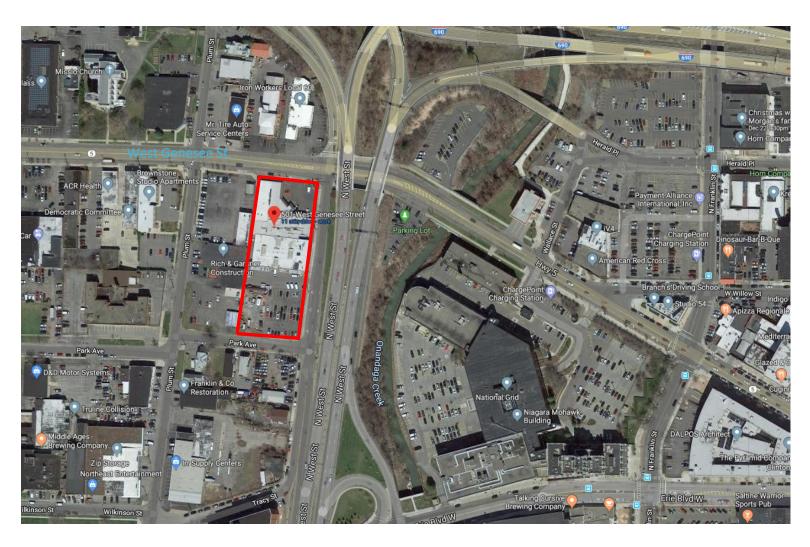

501 West Genesee Street, Syracuse, NY 13204

### **PROPERTY FEATURES**

• 30,000 +/- SF of mixed use space in excellent condition

Office/support 4,650 SF Warehouse/storage 18,800 SF Retail 5,000 SF Penthouse 1,700 SF

- Unequaled access in central Syracuse—2 minutes from I-690 & I81
- 3 drive-in doors for easy delivery & pickup