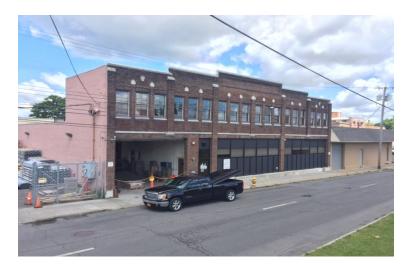

501 West Genesee Street, Syracuse, NY 13204

### **PROPERTY FEATURES**

• 30,000 +/- SF of mixed use space in excellent condition

Office/support 4,650 SF Warehouse/storage 18,800 SF Retail 5,000 SF Penthouse 1,700 SF

- Unequaled access in central Syracuse—2 minutes from I-690 & I81
- 3 drive-in doors for easy delivery & pickup

- Fully modernized with new EPDM roofs (2006 & 2012), insulated windows and doors and mechanicals
- 12' clear height in main warehouse
- 240 amp/3 phase electric service
- On-site parking for 80 vehicles plus free on-street parking