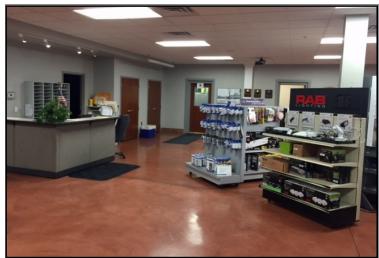

### **PROPERTY FEATURES**

• 30,000 +/- SF of mixed use space in excellent condition

Office/support 4,650 SF Warehouse/storage 18,800 SF Retail 5,000 SF Penthouse 1,700 SF

- Unequaled access in central Syracuse—2 minutes from I-690 & I81
- 3 drive-in doors for easy delivery & pickup