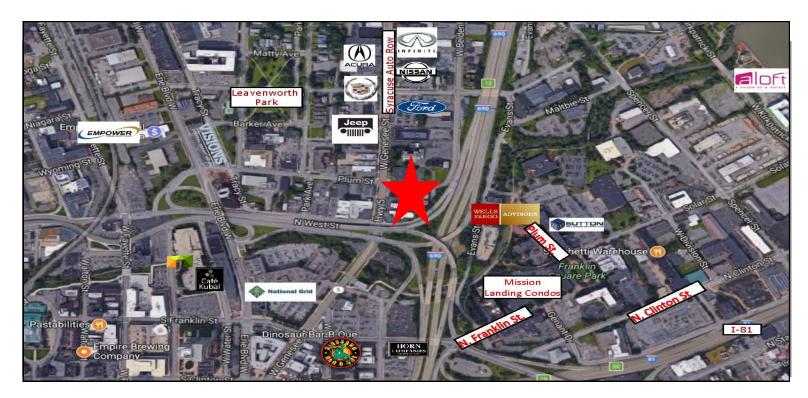

501 West Genesee Street, Syracuse, NY 13204

#### **TRAFFIC COUNTS**

- I-690 Eastbound —69,526
- West Genesee Street—9,977
- West Street Exit—4,467

Source: NYSDOT Traffic Data Viewer