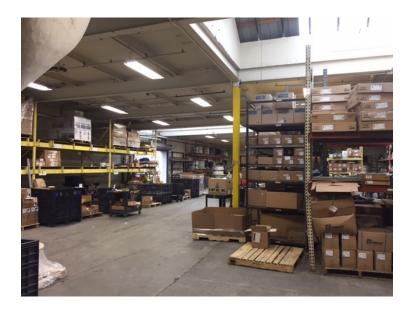

### **PROPERTY FEATURES**

• 30,000 +/- SF of mixed use space in excellent condition

Office/support 4,650 SF Warehouse/storage 18,800 SF Retail 5,000 SF Penthouse 1,700 SF

- Unequaled access in central Syracuse—2 minutes from I-690 & I81
- 3 drive-in doors for easy delivery & pickup