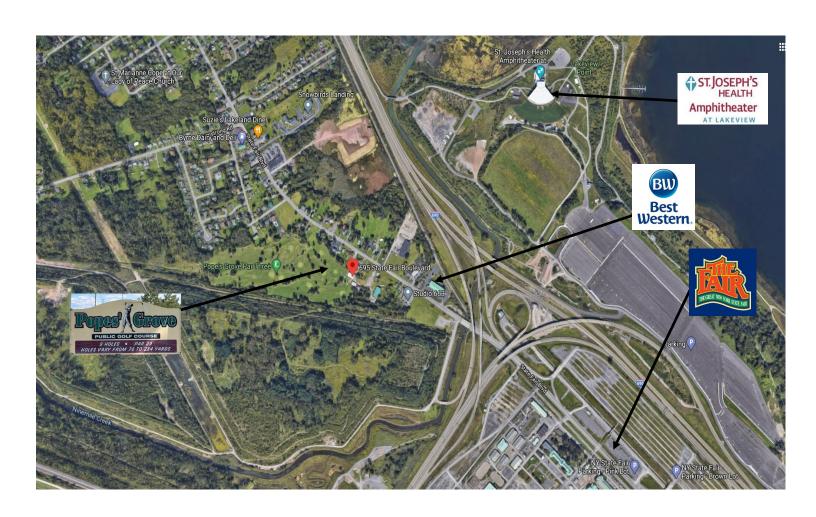

## PROPERTY FEATURES

- Currently operating 9-hole golf course with additional land for expansion
- 48.03 +/- acre site ideal for recreational or other development
- Located 1/2 mile from New York State Fairgrounds and St. Joseph's Amphitheater at Lakeview
- Exposure from proximity to NYS Fairgrounds, host of over 300 events and 2 million visitors annually
- Easy access to I-690 and Route 695 and minutes to I-81 and I-90 (New York State Thruway)
- Short drive to Onondaga Lake, downtown Syracuse, Destiny USA Mall and Syracuse University