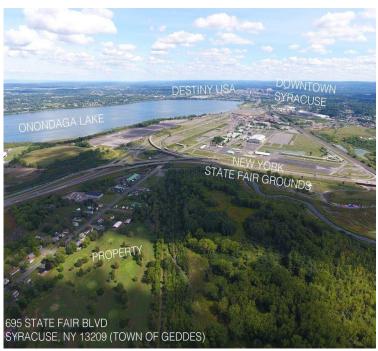

## PROPERTY FEATURES

- Currently operating 9-hole golf course with additional land for expansion
- 48.03 +/- acre site ideal for recreational or other development
- Located 1/2 mile from New York State Fairgrounds and St. Joseph's Amphitheater at Lakeview
- Exposure from proximity to NYS Fairgrounds, host of over 300 events and 2 million visitors annually
- Easy access to I-690 and Route 695 and minutes to I-81 and I-90 (New York State Thruway)
- Short drive to Onondaga Lake, downtown Syracuse, Destiny USA Mall and Syracuse University