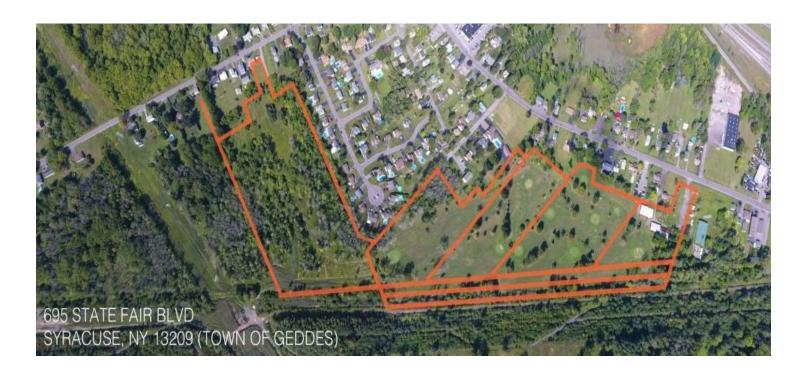

695 State Fair Boulevard, Syracuse, NY 13209

## PROPERTY FEATURES

- Currently operating 9-hole golf course with additional land for expansion
- 48.03 +/- acre site ideal for recreational or other development
- Located 1/2 mile from New York State Fairgrounds and St. Joseph's Amphitheater at Lakeview
- Exposure from proximity to NYS Fairgrounds, host of over 300 events and 2 million visitors annually
- Easy access to I-690 and Route 695 and minutes to I-81 and I-90 (New York State Thruway)
- Short drive to Onondaga Lake, downtown Syracuse, Destiny USA Mall and Syracuse University