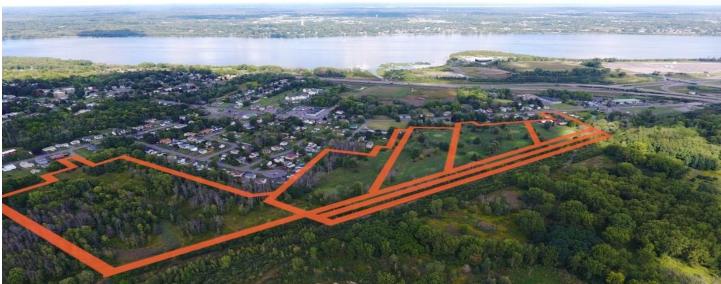

695 State Fair Boulevard, Syracuse, NY 13209

## PROPERTY FEATURES

- Currently operating 9-hole golf course with additional land for expansion
- 48.03 +/- acre site ideal for recreational or other development
- Located 1/2 mile from New York State Fairgrounds and St. Joseph's Amphitheater at Lakeview
- Exposure from proximity to NYS Fairgrounds, host of over 300 events and 2 million visitors annually
- Easy access to I-690 and Route 695 and minutes to I-81 and I-90 (New York State Thruway)
- Short drive to Onondaga Lake, downtown Syracuse, Destiny USA Mall and Syracuse University