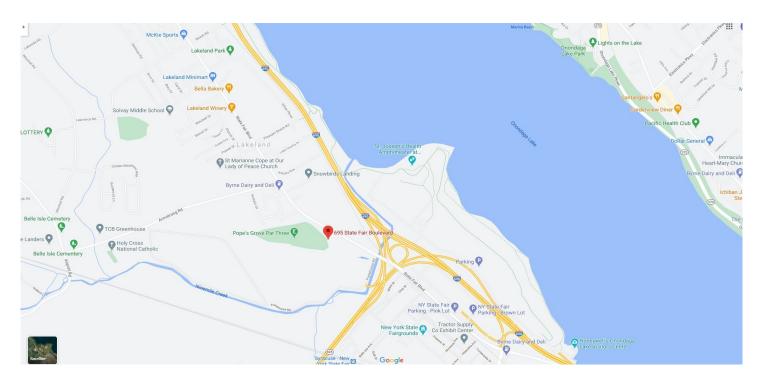

## PROPERTY FEATURES

- Currently operating 9-hole golf course with additional land for expansion
- 48.03 +/- acre site ideal for recreational or other development
- Located 1/2 mile from New York State Fairgrounds and St. Joseph's Amphitheater at Lakeview
- Exposure from proximity to NYS Fairgrounds, host of over 300 events and 2 million visitors annually
- Easy access to I-690 and Route 695 and minutes to I-81 and I-90 (New York State Thruway)
- Short drive to Onondaga Lake, downtown Syracuse, Destiny USA Mall and Syracuse University