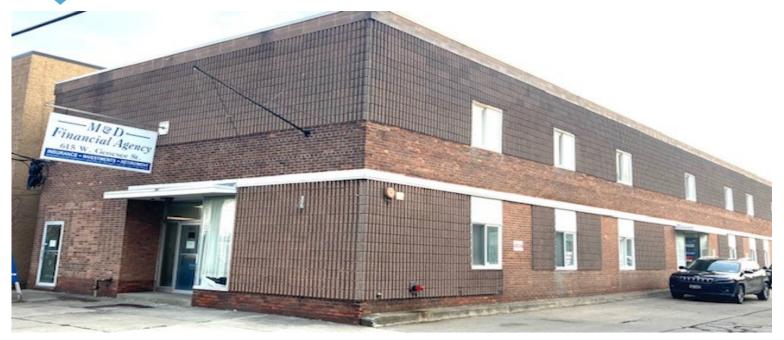

# FOR SALE | OFFICE

615 West Genesee Street, Syracuse, NY 13204

## PROPERTY FEATURES

- 11,200+/- SF two-story masonry office building
- Multi-tenanted building for investor or user
- 20 car parking
- Conveniently located on west edge of downtown easy access to I-690 and I-81.
- Common area conference room plus shower for fitness-minded tenants
- Current owner will remain as tenant
- Upside potential with underused space