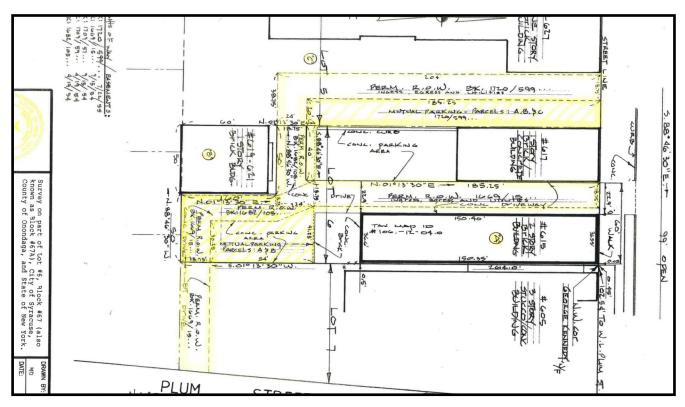

## PROPERTY FEATURES

- 11,200+/- SF two-story masonry office building
- Multi-tenanted building for investor or user
- 20 car parking
- Conveniently located on west edge of downtown easy access to I-690 and I-81.
- Common area conference room plus shower for fitness-minded tenants
- Current owner will remain as tenant
- Upside potential with underused space