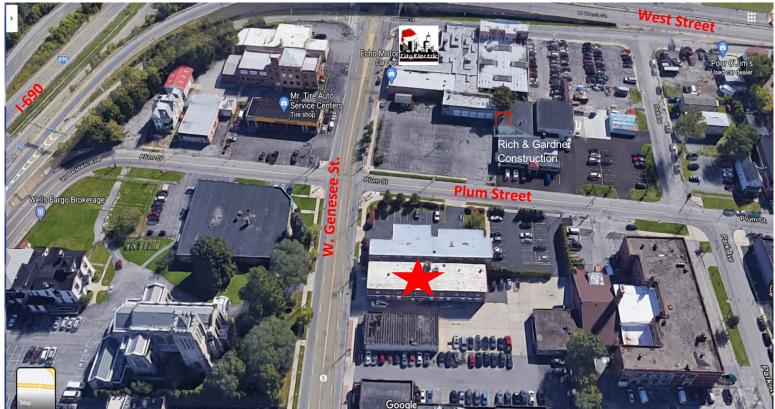

for fitness-minded tenants
- Current owner will remain as tenant
- Upside potential with underused space





### **CONTACT EXCLUSIVE AGENT:**

**Richard T. Robb** 

Licensed Real Estate Salesperson

(M) 315.952.7600 drobb@suttoncos.com

**Barton K. Feinberg** 

Director of Brokerage, Associate Broker

(M) 315.447.8668

bfeinberg@suttoncos.com

#### SUTTON REAL ESTATE COMPANY

525 Plum Street, Suite 100 Syracuse, New York 13204 315.424.1111 www.suttoncos.com

All information contained herein is from sources deemed reliable and is submitted subjected to errors, omissions, changes in price or other conditions, prior sale, leasing without notice. Principals should not rely solely upon the information contained herein.



## FOR SALE | OFFICE

615 West Genesee Street, Syracuse, NY 13204







### **CONTACT EXCLUSIVE AGENT:**

### **Richard T. Robb**

Licensed Real Estate Salesperson

(M) 315.952.7600 drobb@suttoncos.com

## **Barton K. Feinberg**

Director of Brokerage, Associate Broker

(M) 315.447.8668 bfeinberg@suttoncos.com

#### SUTTON REAL ESTATE COMPANY

525 Plum Street, Suite 100 Syracuse, New York 13204 315.424.1111 www.suttoncos.com

All information contained herein is from sources deemed reliable and is submitted subjected to errors, omissions, changes in price or other conditions, prior sale, leasing without notice. Principals should not rely solely upon the information contained herein.

## FOR SALE | OFFICE



615 West Genesee Street, Syracuse, NY 13204



#### **DEMOGRAPHICS**

|                          | 2 Mile   | 5 Mile   | 10 Mile  |
|---------------------