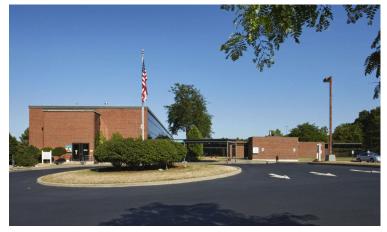

# FOR LEASE | MEDICAL OFFICE MEDICAL CENTER WEST

5700 W. Genesee St., Camillus, NY 13031

## **PROPERTY FEATURES**

- Up to 8,390 +/- SF medical/office space available
- Rents include utilities and janitorial
- On-site pharmacy, full-service imaging center and out-patient surgical center
- Gurney-sized elevator
- On-site building services

- Multiple access points into building
- Covered path to entryway
- Ample on-site parking
- Conveniently located on W. Genesee Street