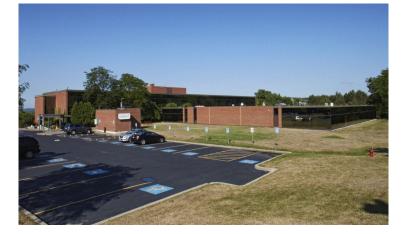

# FOR LEASE | MEDICAL OFFICE MEDICAL CENTER WEST

5700 W. Genesee St., Camillus, NY 13031

## **PROPERTY FEATURES**

- Up to 8,390 +/- SF medical/office space available
- Rents include utilities and janitorial
- On-site pharmacy, full-service imaging center and out-patient surgical center
- Gurney-sized elevator
- On-site building services

- Multiple access points into building
- Covered path to entryway
- Ample on-site parking
- Conveniently located on W. Genesee Street