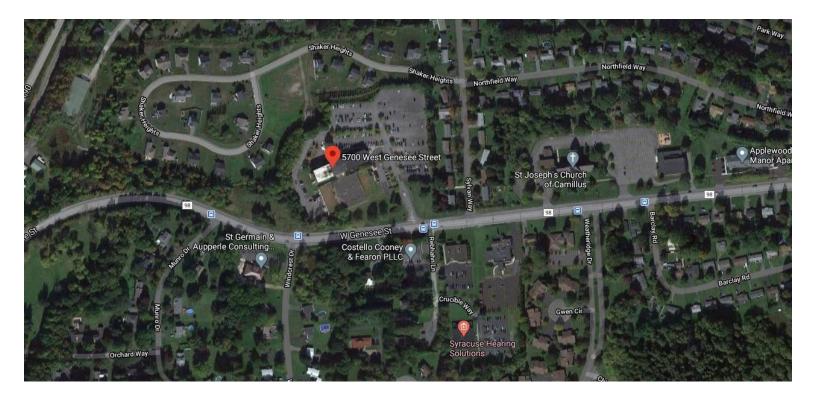

# FOR LEASE | MEDICAL OFFICE MEDICAL CENTER WEST

5700 W. Genesee St., Camillus, NY 13031

- Multiple access points into building
- Covered path to entryway
- Ample on-site parking
- Conveniently located on W. Genesee Street