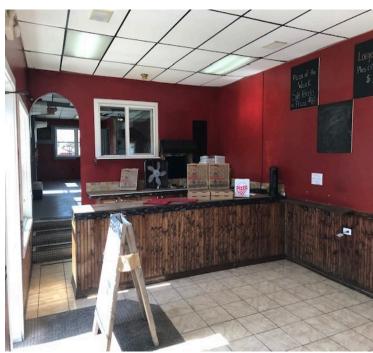

## **PROPERTY FEATURES**

- Former pizza shop on high traffic corridor
- 750 +/- SF with dining room and takeout counter
- Ansul system installed

- Close to Hancock Airpark & several major employers
- Average daily traffic—16,751 cars
- Lease rate— \$1,500/month plus gas and electric