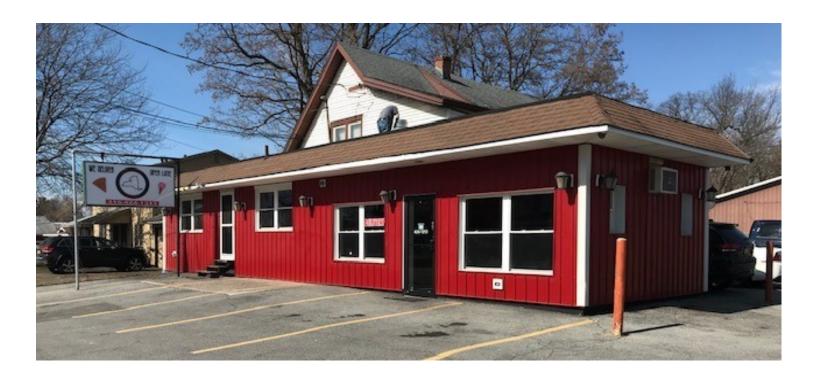

6059 East Taft Road, North Syracuse, NY 13212

## **PROPERTY FEATURES**

- Former pizza shop on high traffic corridor
- 750 +/- SF with dining room and takeout counter
- Ansul system installed

- Close to Hancock Airpark & several major employers
- Average daily traffic—16,751 cars
- Lease rate— \$1,500/month plus gas and electric