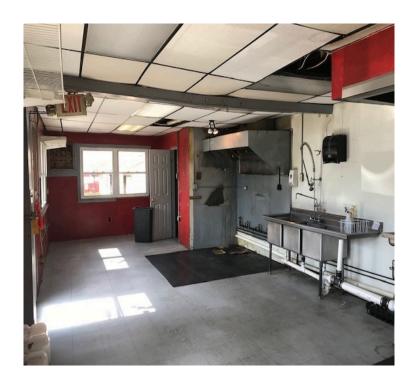

## **PROPERTY FEATURES**

- Former pizza shop on high traffic corridor
- 750 +/- SF with dining room and takeout counter
- Ansul system installed

- Close to Hancock Airpark & several major employers
- Average daily traffic—16,751 cars
- Lease rate— \$1,500/month plus gas and electric