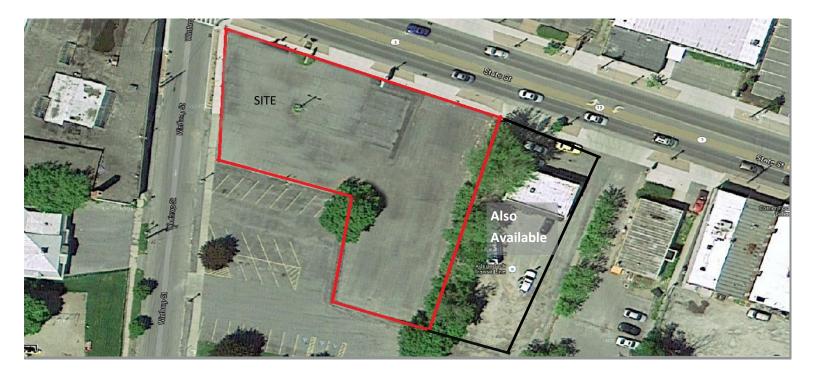

## FOR SALE | DEVELOPMENT SITE HIGH TRAFFIC CORNER

514-528 State Street, Watertown, New York 13601

### **PROPERTY FEATURES**

- .56 acre corner lot
- Left hand turn late on State Street
- Centrally located between 2 signalized intersections
- Level, cleared, fenced & fully paved

- Adjacent lot also available (.37 Acres)
- Average annul daily traffic count—12,678 vehicles per day
- Neighbors include: Ace Hardware, Holy Family Catholic Church, Wendy's, Burger King & Great American Grocery Store